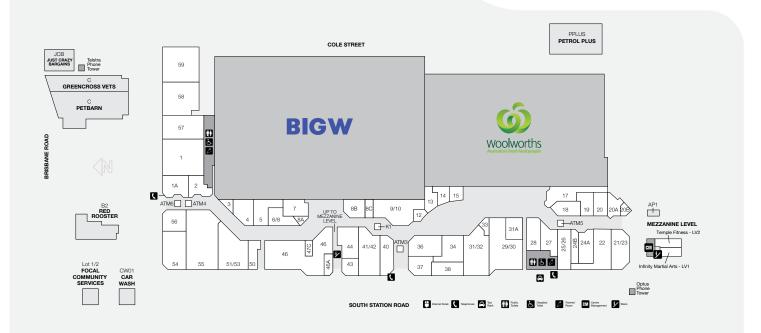

# **BOOVAL FAIR**

| STORE                             | LOCATION | STORE                    | LOCATION | STORE                    | LOCATION | O ER 50 YEARS         | STH Si      |
|-----------------------------------|----------|--------------------------|----------|--------------------------|----------|-----------------------|-------------|
| MAJORS                            |          | FRESH FOOD / LIQUOR      |          | HOMEWARES                |          | BRISBANE RD           |             |
| BIG W                             |          | BWS                      | 17       | JSL Tech, Sales and Repo | airs 4   |                       |             |
| Woolworths                        |          | Fresh Country Markets    | 31/32    | Robins Kitchen           | 28       | STORE                 | LOCATION    |
| BANKS & FINANCIAL                 |          | FASHION - FEMALE         |          | GENERAL                  |          |                       | LOCATION    |
| ATMx                              | ATM3     | Millers                  | 5        | Booval Nextra News       | 51/53    | OPTICAL               |             |
| ATMx                              | ATM6     | Rockmans                 | 36       |                          |          | LensPro               | 24B         |
| ATM2GO                            | ATM5     | FASHION - MALE           |          | Chempro Chemists         | 29/30    | OPSM                  | 40          |
|                                   |          | Lowes Menswear           | 9/10     | EB Games                 | 27       | SERVICES              |             |
| Commonwealth Bank ATM ATM4        |          | FOOTWEAR                 |          | Go Dollars               | 46       | Australia Post        | 22          |
| FOOD EAT IN & TAKEAWAY            |          | Williams the Shoeman     | 44       | Helloworld Travel        | 20 A     |                       | 22          |
| A1 Sushi                          | 47C      | JEWELLERY & GIFTS        |          | Infinity Martial Arts    | LV1      | Australia Post        |             |
| Asian Delight                     | 13       | Prouds The Jewellers     | 18       | Just Crazy Bargains      | JCB      | 24/7 Parcel Lockers   | AP1         |
| Booval Bakehouse and Patisserie 2 |          | HAIR & BEAUTY            |          | Petbarn                  | С        | Bay Audio             | 31A         |
| Diggers Delight                   | 14       | Bella Nails              | 8B       | Police Beat              | 46A      | Focal Community Servi | ces Lot 1/2 |
| Donut King                        | 33       | Booval Gentlemen's Barbe | er 20B   |                          | LV2      | Greencross Vets       | С           |
|                                   |          | Gaye's Hair Fashions     | 20       | Temple Fitness           |          | Mister Minit          | 8.8         |
| Origin Kebabs                     | 15       | Gorgeous Nails Bar       | 24A      | Tobacco Station          | 3        |                       |             |
| Red Rooster                       | B2       | Grace Beauty & Threading | g 50     | MOBILE PHONES            |          | Oz Car Wash Booval    | CW01        |
| Subway                            | 1A       | Kaka Quick Cut           | 8C       | Blitz Mobile             | K1       | Petrol Plus           | PPLUS       |
| Umi Fusion                        | 12       | Rany's Massage           | 19       | Yes! Optus               | 7        | SunDoctors            | 43          |