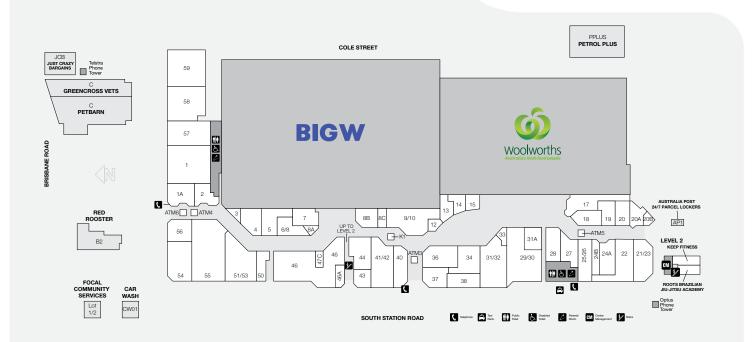

## **BOOVAL FAIR**

| STORE                                | LOCATION | STORE L                       | OCATION | STORE                               | LOCATION       | COLE STR                         | STH STATIC |
|--------------------------------------|----------|-------------------------------|---------|-------------------------------------|----------------|----------------------------------|------------|
| MAJORS                               |          | FRESH FOOD / LIQUOR           |         | HOMEWARES                           |                |                                  |            |
| BIG W                                |          | BWS                           | 17      | JSL Tech, Sales and Repa            | irs 4          | BRISBAN                          | E RD       |
| Woolworths                           |          | Fresh Country Markets         | 31/32   | Robins Kitchen                      | 28             |                                  |            |
| BANKS & FINANCIAL                    |          | FASHION - FEMALE              |         | CENEDAL                             |                | STORE                            | LOCATION   |
| ATMx                                 | ATM3     | Millers                       | 5       | GENERAL                             | E1 /E 7        | OPTICAL                          |            |
| ATMx                                 | ATM6     | Rockmans                      | 36      | Booval Nextra News Chempro Chemists | 51/53<br>29/30 | LensPro                          | 24B        |
| ATM2GO                               | ATM5     | FASHION - MALE Lowes Menswear | 9/10    | EB Games                            | 27             | OPSM                             | 40         |
| Commonwealth Bank ATN                | M ATM4   | Lowes Menswear                | 9/10    | Go Dollars                          | 46             | SERVICES                         |            |
| FOOD EAT IN & TAKEAWAY               |          | FOOTWEAR Williams the Shoeman | 44      | Helloworld Travel                   | 20A            | Australia Post                   | 22         |
| A1 Sushi 47C                         |          |                               |         | Keep Fitness                        | LV2            |                                  |            |
|                                      |          | JEWELLERY & GIFTS             | 40      | Roots Brazilian Jiu-Jitsu           |                | Australia Post                   |            |
| Asian Delight                        | 13       | Prouds The Jewellers          | 18      | Academy                             | LV2            | 24/7 Parcel Lockers              | AP1        |
| Booval Bakehouse and Patisserie 2 HA |          | HAIR & BEAUTY                 |         | Just Crazy Bargains                 | JCB            | Bay Audio                        | 31A        |
| Diggers Delight                      | 14       | Bella Nails                   | 8B      | Petbarn                             | С              | Farad Carana and the Carani      | 1 -+ 1/2   |
| Donut King                           | 33       | Booval Gentlemen's Barber     | 20B     | Police Beat                         | 46A            | Focal Community Services Lot 1/2 |            |
| ,                                    |          | Gaye's Hair Fashions          | 20      | Tobacco Station                     | .3             | Greencross Vets                  | С          |
| Origin Kebabs                        | 15       | Gorgeous Nails Bar            | 24A     | Tobacco Station                     | 3              | Mister Minit                     | 88         |
| Red Rooster                          | B2       | Grace Beauty & Threading      | 50      | MOBILE PHONES                       |                | 1 113161 1:111111                | UA         |
| Subway                               | 1A       | Kaka Quick Cut                | 8C      | Blitz Mobile                        | K1             | Oz Car Wash Booval               | CW01       |
| Umi Fusion                           | 12       | Rany's Massage                | 19      | Yes! Optus                          | 7              | Petrol Plus                      | PPLUS      |