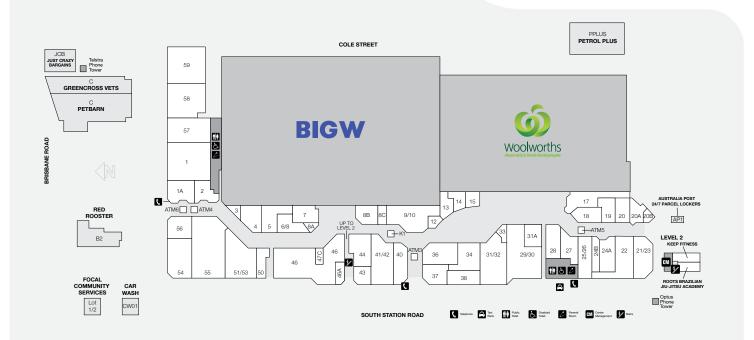

## **BOOVAL FAIR**

| STORE                             | LOCATION | STORE                    | LOCATION | STORE                        | LOCATION       | COLE STR                           | STH STATIC |
|-----------------------------------|----------|--------------------------|----------|------------------------------|----------------|------------------------------------|------------|
| MAJORS                            |          | FRESH FOOD / LIQUOR      | 1        | HOMEWARES                    |                |                                    |            |
| BIG W                             |          | BWS                      | 17       | JSL Tech, Sales and Repo     | airs 4         | BRISBANE                           | RD         |
| Woolworths                        |          | Fresh Country Markets    | 31/32    | Robins Kitchen               | 28             | STORE                              | LOCATION   |
| BANKS & FINANCIAL                 |          | FASHION - FEMALE         |          | GENERAL                      |                |                                    |            |
| ATMx                              | ATM3     | Millers                  | 5        | Booval Nextra News           | 51/53          | OPTICAL                            |            |
| ATMx                              | ATM6     | FASHION - MALE           |          | Chempro Chemists             | 29/30          | LensPro                            | 24B        |
| ATM2GO                            | ATM5     | Lowes Menswear           | 9/10     | EB Games                     | 27             | OPSM                               | 40         |
| Commonwealth Bank ATN             | 4 ATM4   | FOOTWEAR                 |          | Go Dollars                   | 46             | SERVICES                           |            |
| FOOD EAT IN & TAKEAWAY            |          | Williams the Shoeman     | 44       | Helloworld Travel            | 20A            | Australia Post                     | 22         |
| A1 Sushi 47C                      |          | JEWELLERY & GIFTS        |          | Keep Fitness                 | ep Fitness LV2 |                                    |            |
| Asian Delight                     | 13       | Prouds The Jewellers     | 18       | Roots Brazilian Jiu-Jitsu    | LV2            | Australia Post 24/7 Parcel Lockers | AP1        |
| Booval Bakehouse and Patisserie 2 |          | HAIR & BEAUTY            |          | Academy  Just Crazy Bargains | JCB            | Bay Audio                          | 31A        |
| Diggers Delight 14                |          | Bella Nails              | 8B       | Petbarn                      | С              | bug Addio Si                       |            |
| 33 3                              |          | Booval Gentlemen's Barbe | er 20B   | Police Beat                  | 46A            | Focal Community Services Lot       |            |
| Donut King                        | 33       | Gaye's Hair Fashions     | 20       |                              |                | Greencross Vets                    | С          |
| Origin Kebabs                     | 15       | Gorgeous Nails Bar       | 24A      | Tobacco Station              | 3              |                                    |            |
| Red Rooster                       | B2       | Grace Beauty & Threading | g 50     | MOBILE PHONES                |                | Mister Minit                       | 8A         |
| Subway                            | 1A       | Kaka Quick Cut           | 8C       | Blitz Mobile                 | K1             | Oz Car Wash Booval                 | CW01       |
| Umi Fusion                        | 12       | Rany's Massage           | 19       | Yes! Optus                   | 7              | Petrol Plus                        | PPLUS      |