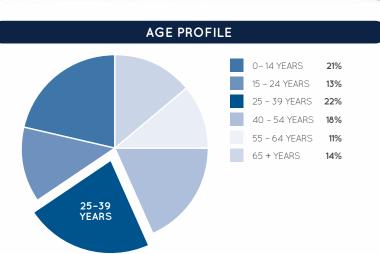

Booval Fair is a sub-regional centre situated 2.8km east of the Ipswich CBD anchored by Woolworths and BIG W. It comprises over 55 specialty stores on the ground level with Keep Fitness and the Roots Brazilian Jiu Jitsu Academy on the mezzanine.

"With a strong local community presence, Booval Fair is praised for its convenience and excellent tenancy mix."

Customer facilities include undercover disabled parking bays, parent's room, taxi rank and a Bus Interchange located along Brisbane Road for easy access to the centre.



**KEY FEATURES** 

142m

2.7m

NUMBER OF RETAILERS

TOTAL ANNUAL SALES (\$)

GROSS LEASABLE AREA (M2)

CAR PARKS 1.025 ARE UNDERCOVER

ANNUAL CUSTOMER VISITS

## **MAJORS**

• WOOLWORTHS • BIG W

## **DEMOGRAPHICS**

YOUNG FAMILIES, BLUE COLLAR WORKERS

MARKET

## **BOOVAL FAIR**



| STORE                             | LOCATION | STORE                    | LOCATION | STORE                        | LOCATION       | COLE STR                           | STH STATIC |
|-----------------------------------|----------|--------------------------|----------|------------------------------|----------------|------------------------------------|------------|
| MAJORS                            |          | FRESH FOOD / LIQUOR      | 1        | HOMEWARES                    |                |