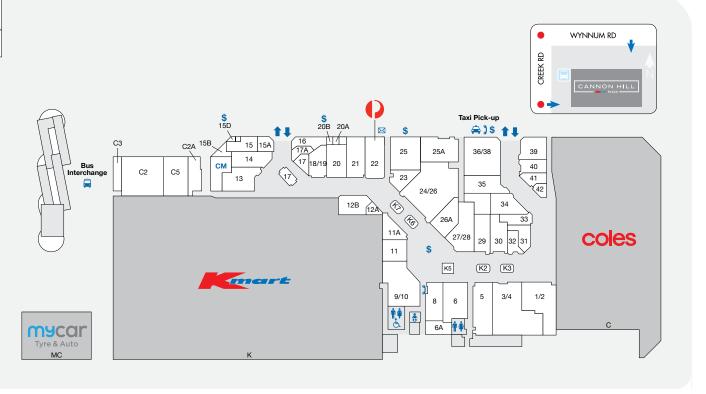

## DEMOGRAPHICS

WHITE COLLAR PROFESSIONALS, YOUNG FAMILIES, HOME OWNERS

238,090

MARKET

| STORE                              | LOCATION | STORE                      | LOCATION | STORE                   | LOCATION |
|------------------------------------|----------|----------------------------|----------|-------------------------|----------|
| MAJORS                             |          | Tiger Tears                | C7       | Specsavers              | 6        |
| Coles                              | С        | Wild Wings                 | 31       | Top Health Doctors      | 1/2      |
| Kmart                              | K        | Zarraffa's Coffee          | C6       | ENTERTAINMENT           |          |
| mycar Tyre & Auto                  | MC       | FOOD - FRESH               |          | EB Games                | 34       |
| BANKING FACILITIES                 |          | Bakers Delight             | 33       | HOUSEHOLD & ELECTRICAL  |          |
| ANZ ATM                            | 20 A     | The Banh Mi House          | 15       |                         | 7/4      |
| BOQ                                | 21       | The Cheesecake Shop        | C2A      | Choice Discounts        | 3/4      |
| BOQ ATM                            | 20B      | Wild Wings                 | 31       | Go Dollars              | 9/10     |
| CommBank + ATM                     | 25       | FOOTWEAR                   |          | Uneeek Gifts            | 11       |
| Precinct ATM                       | 15D      |                            | 13       | JEWELLERY & ACCESSORIES |          |
| Suncorp Bank + ATM                 | 36/38    | Spendless Shoes            | 13       | Prouds The Jewellers    | 11A      |
| FASHION                            |          | HAIR & BEAUTY              |          | MISCELLANEOUS           |          |
| Millers                            | 27/28    | Beauty Stop                | 14       |                         | 35       |
| Noni B                             | 12B      | Brazilian Beauty           | 16       | Liquorland              |          |
| Petite Maison Boutique             | 17A      | Clear Skincare Cannon Hill | 20       | Cannon News             | 5        |
| FOOD - EAT-IN / TAKEAWAY           |          | Go Cutt                    | 12A      | SERVICES                |          |
| @ Beans                            | 39       | HMB Barber                 | 40       | Australia Post          | 22       |
| Gloria Jean's                      | 39<br>17 | Magic Brow Bar             | K7       | BlueFone                | K6       |
| Grill'd                            | 17<br>C2 | ProfessioNail              | 30       | Cash Converters         | 25A      |
|                                    | 15 A     | S+SHair.Beauty             | 26A      | Freechoice              | 42       |
| Happy Kebab<br>Little Red Dumpling | C8       | Stefan                     | 18/19    | Lee Massage             | 23       |
| Lunchtyme                          | 41       | HEALTH & OPTICAL           |          | Mister Minit            | K3       |
| J                                  | C3       | Chemist Warehouse          | 24/26    | Siam Spa                | 32       |
| Subway<br>Sushi Edo                | C5       | My Dentist                 | 8        | CENTRE MANAGEMENT       | 32       |
| Sushi Mart                         | K5       | OPSM                       | 29       | Centre Management       | CM       |
| JUSH FIGIT                         | KO       | OF3I'I                     | 29       | Centre Management       | CIM      |