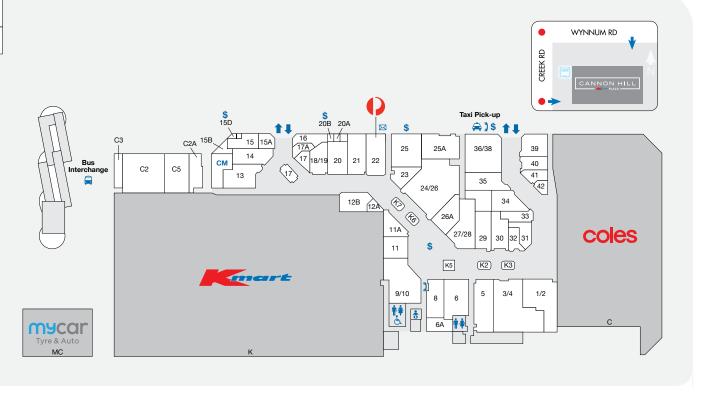

## DEMOGRAPHICS

WHITE COLLAR PROFESSIONALS, YOUNG FAMILIES, HOME OWNERS

238,090

MARKET

| STORE                    | LOCATION | STORE                      | LOCATION | STORE                   | LOCATION |
|--------------------------|----------|----------------------------|----------|-------------------------|----------|
| MAJORS                   |          | Sushi Mart                 | K5       | Specsavers              | 6        |
| Coles                    | С        | Zarraffa's Coffee          | C6       | Top Health Doctors      | 1/2      |
| Kmart                    | K        | FOOD - FRESH               |          | ENTERTAINMENT           |          |
| mycar Tyre & Auto        | MC       | Bakers Delight             | 33       | EB Games                | 34       |
| BANKING FACILITIES       |          | The Banh Mi House          | 15       | HOUSEHOLD & ELECTRICAL  |          |
| ANZ ATM                  | 20A      | The Cheesecake Shop        | C2A      | Choice Discounts        | 3/4      |
| BOQ                      | 21       |                            | CZA      | Go Dollars              | 9/10     |
| BOQ ATM                  | 20B      | FOOTWEAR                   |          | Uneeek Gifts            | 11       |
| CommBank + ATM           | 25       | Spendless Shoes            | 13       |                         |          |
| Precinct ATM             | 15D      | HAIR & BEAUTY              |          | JEWELLERY & ACCESSORIES |          |
| Suncorp Bank + ATM       | 36/38    | Beauty Stop                | 14       | Prouds The Jewellers    | 11A      |
| FASHION                  |          | Brazilian Beauty           | 16       | MISCELLANEOUS           |          |
| Millers                  | 27/28    | Clear Skincare Cannon Hill | 20       | Liquorland              | 35       |
| Noni B                   | 12B      | Go Cutt                    | 12A      | Cannon News             | 5        |
| Petite Maison Boutique   | 17A      | HMB Barber                 | 40       | SERVICES                |          |
| FOOD - EAT-IN / TAKEAWAY |          | Magic Brow Bar             | K7       | Australia Post          | 22       |
| @ Beans                  | 39       | ProfessioNail              | 30       | BlueFone                | K6       |
| Gloria Jean's            | 17       | S+SHair.Beauty             | 26A      | Cash Converters         | 25A      |
| Grill'd                  | C2       | Stefan                     | 18/19    | Freechoice              | 42       |
| Нарру Кевав              | 15A      |                            | 10/15    | Lee Massage             | 23       |
| Little Red Dumpling      | C8       | HEALTH & OPTICAL           |          | Mister Minit            | K3       |
| Lunchtyme                | 41       | Chemist Warehouse          | 24/26    | Siam Spa                | 32       |
| Subway                   | C3       | My Dentist                 | 8        | CENTRE MANAGEMENT       |          |
| Sushi Edo                | C5       | OPSM                       | 29       | Centre Management       | CM       |