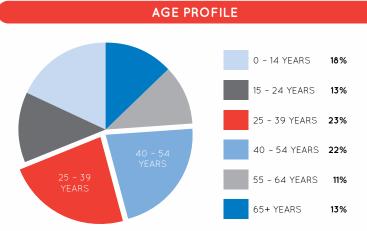

## DEMOGRAPHICS

WHITE COLLAR PROFESSIONALS, YOUNG FAMILIES, HOME OWNERS

238,090

MARKET

| STORE                    | LOCATION | STORE                      | LOCATION | STORE                   | LOCATION |
|--------------------------|----------|----------------------------|----------|-------------------------|----------|
| MAJORS                   |          | Sushi Mart                 | K5       | Specsavers              | 6        |
| Coles                    | С        | Zarraffa's Coffee          | C6       | Top Health Doctors      | 1/2      |
| Kmart                    | K        | FOOD - FRESH               |          | ENTERTAINMENT           |          |
| mycar Tyre & Auto        | MC       | Bakers Delight             | 33       | EB Games                | 34       |
| BANKING FACILITIES       |          | The Banh Mi House          | 15       | HOUSEHOLD & ELECTRICAL  |          |
| ANZ ATM                  | 20A      | The Cheesecake Shop        | C2A      | Choice Discounts        | 3/4      |
| BOQ                      | 21       |                            | CZA      | Go Dollars              | 9/10     |
| BOQ ATM                  | 20B      | FOOTWEAR                   |          | Uneeek Gifts            | 11       |
| CommBank + ATM           | 25       | Spendless Shoes            | 13       |                         |          |
| Precinct ATM             | 15D      | HAIR & BEAUTY              |          | JEWELLERY & ACCESSORIES |          |
| Suncorp Bank + ATM       | 36/38    | Beauty Stop                | 14       | Prouds The Jewellers    | 11A      |
| FASHION                  |          | Brazilian Beauty           | 16       | MISCELLANEOUS           |          |
| Millers                  | 27/28    | Clear Skincare Cannon Hill | 20       | Liquorland              | 35       |
| Noni B                   | 12B      | Go Cutt                    | 12A      | Cannon News             | 5        |
| Petite Maison Boutique   | 17A      | HMB Barber                 | 40       | SERVICES                |          |
| FOOD - EAT-IN / TAKEAWAY |          | Magic Brow Bar             | K7       | Australia Post          | 22       |
| @ Beans                  | 39       | ProfessioNail              | 30       | BlueFone                | K6       |
| Gloria Jean's            | 17       | S+SHair.Beauty             | 26A      | Cash Converters         | 25A      |
| Grill'd                  | C2       | Stefan                     | 18/19    | Freechoice              | 42       |
| Нарру Кевав              | 15A      |                            | 10/15    | Lee Massage             | 23       |
| Little Red Dumpling      | C8       | HEALTH & OPTICAL           |          | Mister Minit            | K3       |
| Lunchtyme                | 41       | Chemist Warehouse          | 24/26    | Siam Spa                | 32       |
| Subway                   | C3       | My Dentist                 | 8        | CENTRE MANAGEMENT       |          |
| Sushi Edo                | C5       | OPSM                       | 29       | Centre Management       | CM       |