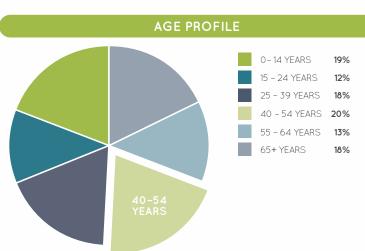

GROSS LEASABLE AREA (M2) CAR PARKS 1,600 ARE UNDERCOVER

**DEMOGRAPHICS** 

ANNUAL CUSTOMER VISITS