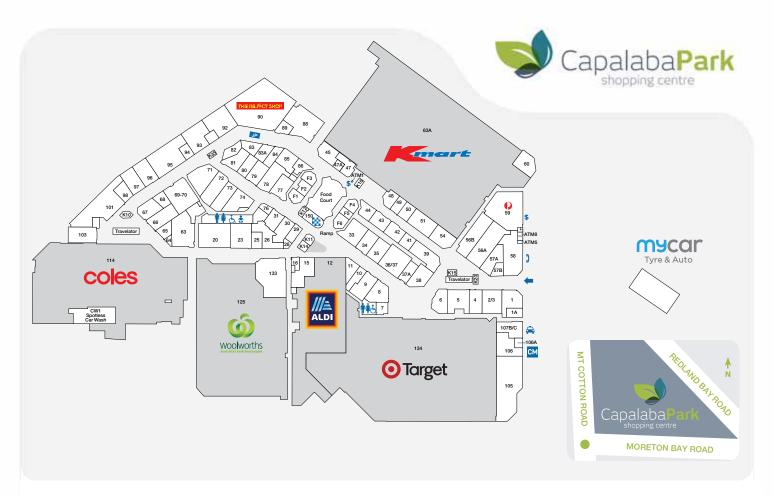

## **MAJORS**

- ALDI
- COLES
- WOOLWORTHS
  - KMART • TARGET

I DI

WHITE COLLAR, TRADES MIDDLE-INCOME, YOUNG FAMILIES

ZU 1,

\_ - - - - -

MIDDLE-INCOME, YOUNG FAMILIES

MARKET

TRADE AREA POPULATION

| STORE S1                      | TORE NO. | STORE ST              | ORE NO. | STORE ST             | ORE NO. | STORE            | STORE NO. | STORE ST               | ORE NO.  |
|-------------------------------|----------|-----------------------|---------|----------------------|---------|------------------|-----------|------------------------|----------|
| MAJOR RETAILERS               |          | Sizzling Wok          | F6      | Stefan               | 31      | JEWELLERY &      |           | FASHION MIXED          |          |
| Aldi                          | 12       | Sushi Line Japanese   | F5      | Wax'd                | 80      | ACCESSORIES      |           | Just Jeans             | 78       |
| Coles                         | 114      | Sushi Soku            | 25      | HEALTH & OPTICAL     |         | Angus & Coote    | 6         | NEWSAGENTS & BO        | OKS      |
| Kmart                         | 63A      | Tang Cha              | K14     | Bay Audio            | 65      | Bevilles         | 48        | Capalaba Park          |          |
| The Reject Shop               | 90       | The Coffee Club       | 1       | Bloom Hearing        | 94      | Lovisa           | 41        | Nextra News            | 133      |
| Target                        | 134      | Van Dough             | 67      | Capalaba Park Dental | 107B/C  | Pandora          | 11        | MOBILE PHONES          |          |
| Woolworths                    | 125      | Zarraffa's Coffee     | K10     | Chempro Pharmacy     | 95      |                  |           | Mobile Experts         | K16      |
| ATMS                          |          | FOOD (FRESH)          |         | Chemist Warehouse    | 10.5    | Strandbags       | 83        | '                      |          |
| ATMx                          | ATM1     | BWS                   | 103     | Laubman and Pank     | 30      | Wallace Bishop   | 8         | PTC Mobile Accessories |          |
| ATMx                          | ATM5     | Liquorland            | 23      | Massage Philosophy   | 49      | FASHION LADIES   |           | Vodafone               | 57B      |
| Heritage Bank                 | ATM8     | The Freshionals       |         | Medical Centre       | 77      | Ally Fashion     | 72        | PHOTOGRAPHY & PR       | INTING   |
| BANKS & FINANCIAL             | L        | & The Fusion Butcher  | 20      | Top Health Doctors   | 69-70   | AXL+CO           | 51        | Developing Moments     | 85       |
| Heritage Bank                 | 15       | FOOTWEAR              |         | OPSM                 | 43      | Bras 'n Things   | 77        | SERVICES               |          |
| Suncorp Bank                  | 58       | Mathers               | 5       | Optical Superstore   | 83A     |                  |           | Australia Post         | 59       |
| Travelex Foreign Exchange K15 |          | Spend-less Shoes      | 54      | Orion Massage        | 89      | Cotton On        | 88        | H&R Block              | 1Δ       |
| ELECTRONICS, GAMES &          |          | The Athlete's Foot    | 38      | Oscar Wylee          | 45      | Katies           | 56B       | Heel & Sole Man        | 64       |
| MUSIC                         |          | Williams The Shoemer  | n 35    | Specsavers &         |         | Manfred Boutique | 10        |                        |          |
| B Games 81                    |          | HAIRDRESSING & BEAUTY |         | Specsavers Audiology | 92      | Millers          | 56A       | Mister Minit           | K20      |
| Games World                   | 74       | B&G Cuts              | 44      | HOMEWARES & GIFT     | ·s      | Noni B           | 34        | RACQ (Bank)            | 97       |
| JSL Tech                      | 98       | Beauty Stop           | 96      | Dish N That          | 93      | Rockmans         | 2/3       | Spotless Car Washing   | CW1      |
| FOOD (EAT-IN, TAKEAWAY) Bel   |          | Bellezza Brow Bar     | K35     | Dusk                 | 37A     | Rockwear         | 9         | TRAVEL                 |          |
| Boost Juice                   | K12      | Ella Baché            | 4       | Free Choice Tobaccon |         |                  |           | Flight Centre          | 29       |
| Carpe Diem Cafe               | K11      | Just Cuts             | 68      | Go Dollars           | 101     | Sussan           | 33        | GENERAL/OTHER          |          |
| Green Double Decker           |          | KK Quick Cut          | 16      |                      |         | Suzanne Grae     | 57A       | Centre Management      | 106      |
| KFC                           | 47       | ProfessioNAIL         | 84      | Purple Fig Tree      | 42      | Taking Shape     | 39        | 9                      |          |
| Muffin Break                  | F1       | QT Nail & Footspa     | 79      | Redlands Florist     | 76      | FASHION MENS     |           | MLA Office             | 60       |
| Ottoman Kebabs                | F2       | S&S Hair & Beauty     | 73      | Robins Kitchen       | 66      |                  | 36/37     | mycar Tyre & Auto      | External |
| Park Carvery                  | F4       | Simetics Beauty       |         | Rugs 4 Less & HomeSo |         | Connor .         |           |                        | Building |
| Shingle Inn                   | 26       | & Laser Clinic        | 82      | Skinny's             | 7       | Lowes            | 63        | Queensland Police Bea  | t 150    |