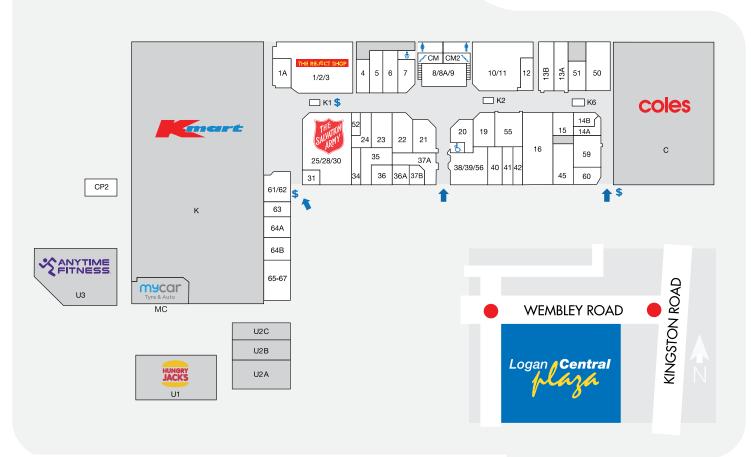

## **DEMOGRAPHICS**

YOUNG **FAMILIES** MULTICULTÚRAL

MARKET

| STORE                      | LOCATION | STORE                  | LOCATION | STORE LC                                                                                                                                                                                                                                                                                                                                                                                                                                                                                                                                                                                                                                                                                                                                                                                                                                                                                                                                                                                                                                                                                                                                                                                                                                                                                                                                                                                                                                                                                                                                                                                                                                                                                                                                                                                                                                                                                                                                                                                                                                                                                                                       | CATION |
|----------------------------|----------|------------------------|----------|--------------------------------------------------------------------------------------------------------------------------------------------------------------------------------------------------------------------------------------------------------------------------------------------------------------------------------------------------------------------------------------------------------------------------------------------------------------------------------------------------------------------------------------------------------------------------------------------------------------------------------------------------------------------------------------------------------------------------------------------------------------------------------------------------------------------------------------------------------------------------------------------------------------------------------------------------------------------------------------------------------------------------------------------------------------------------------------------------------------------------------------------------------------------------------------------------------------------------------------------------------------------------------------------------------------------------------------------------------------------------------------------------------------------------------------------------------------------------------------------------------------------------------------------------------------------------------------------------------------------------------------------------------------------------------------------------------------------------------------------------------------------------------------------------------------------------------------------------------------------------------------------------------------------------------------------------------------------------------------------------------------------------------------------------------------------------------------------------------------------------------|--------|
| MAJORS                     |          | FOOD - SPECIALTY       |          | MEDICAL AND OPTICAL                                                                                                                                                                                                                                                                                                                                                                                                                                                                                                                                                                                                                                                                                                                                                                                                                                                                                                                                                                                                                                                                                                                                                                                                                                                                                                                                                                                                                                                                                                                                                                                                                                                                                                                                                                                                                                                                                                                                                                                                                                                                                                            |        |
| Coles                      | С        | Save Logan Supermarket | 65-67    | Chempro Chemists                                                                                                                                                                                                                                                                                                                                                                                                                                                                                                                                                                                                                                                                                                                                                                                                                                                                                                                                                                                                                                                                                                                                                                                                                                                                                                                                                                                                                                                                                                                                                                                                                                                                                                                                                                                                                                                                                                                                                                                                                                                                                                               | 16     |
| Kmart                      | K        | Viviade                | 14B      | Massage Legend                                                                                                                                                                                                                                                                                                                                                                                                                                                                                                                                                                                                                                                                                                                                                                                                                                                                                                                                                                                                                                                                                                                                                                                                                                                                                                                                                                                                                                                                                                                                                                                                                                                                                                                                                                                                                                                                                                                                                                                                                                                                                                                 | 4      |
| MINI MAJORS                |          | FASHION / FOOTWEAR     |          | Myhealth                                                                                                                                                                                                                                                                                                                                                                                                                                                                                                                                                                                                                                                                                                                                                                                                                                                                                                                                                                                                                                                                                                                                                                                                                                                                                                                                                                                                                                                                                                                                                                                                                                                                                                                                                                                                                                                                                                                                                                                                                                                                                                                       | 45     |
| Dollars & Sense            | 10 /11   | Ally Fashion           | 23       | , and the second | 43     |
| The Reject Shop            | 1/2/3    | HQ Fashion             | 24       | SERVICES                                                                                                                                                                                                                                                                                                                                                                                                                                                                                                                                                                                                                                                                                                                                                                                                                                                                                                                                                                                                                                                                                                                                                                                                                                                                                                                                                                                                                                                                                                                                                                                                                                                                                                                                                                                                                                                                                                                                                                                                                                                                                                                       |        |
| The Salvation Army         | 25/28/30 | Lowes                  | 55       | Cameron Dick MP State Member for Woodridge                                                                                                                                                                                                                                                                                                                                                                                                                                                                                                                                                                                                                                                                                                                                                                                                                                                                                                                                                                                                                                                                                                                                                                                                                                                                                                                                                                                                                                                                                                                                                                                                                                                                                                                                                                                                                                                                                                                                                                                                                                                                                     | · U2B  |
| ENTERTAINMENT              |          | Spendless Shoes        | 22       | H&R Block                                                                                                                                                                                                                                                                                                                                                                                                                                                                                                                                                                                                                                                                                                                                                                                                                                                                                                                                                                                                                                                                                                                                                                                                                                                                                                                                                                                                                                                                                                                                                                                                                                                                                                                                                                                                                                                                                                                                                                                                                                                                                                                      | 41     |
| EB Games                   | 19       | HAIR AND BEAUTY        |          | ITP                                                                                                                                                                                                                                                                                                                                                                                                                                                                                                                                                                                                                                                                                                                                                                                                                                                                                                                                                                                                                                                                                                                                                                                                                                                                                                                                                                                                                                                                                                                                                                                                                                                                                                                                                                                                                                                                                                                                                                                                                                                                                                                            | 64B    |
| FRESH FOOD                 |          | Couture Nails          | 31       | Jim Chalmers MP Federal Member for Rankin                                                                                                                                                                                                                                                                                                                                                                                                                                                                                                                                                                                                                                                                                                                                                                                                                                                                                                                                                                                                                                                                                                                                                                                                                                                                                                                                                                                                                                                                                                                                                                                                                                                                                                                                                                                                                                                                                                                                                                                                                                                                                      | U2A    |
| Hot & Fresh Bakery         | 60       | Golden Nails           | 5        | Jess' Keys & Solutions                                                                                                                                                                                                                                                                                                                                                                                                                                                                                                                                                                                                                                                                                                                                                                                                                                                                                                                                                                                                                                                                                                                                                                                                                                                                                                                                                                                                                                                                                                                                                                                                                                                                                                                                                                                                                                                                                                                                                                                                                                                                                                         | K2     |
| Ismails Quality Meats      | 50       | Ivy Hair House         | 12       | Kangaroo Mobile Zone                                                                                                                                                                                                                                                                                                                                                                                                                                                                                                                                                                                                                                                                                                                                                                                                                                                                                                                                                                                                                                                                                                                                                                                                                                                                                                                                                                                                                                                                                                                                                                                                                                                                                                                                                                                                                                                                                                                                                                                                                                                                                                           | K1     |
| Logan Fresh                | 13A      | JF Quick Haircuts      | 52       | Logan Central News Extra                                                                                                                                                                                                                                                                                                                                                                                                                                                                                                                                                                                                                                                                                                                                                                                                                                                                                                                                                                                                                                                                                                                                                                                                                                                                                                                                                                                                                                                                                                                                                                                                                                                                                                                                                                                                                                                                                                                                                                                                                                                                                                       | 59     |
| FOOD - EAT IN / TAKEAWAY   |          | S+S Hair & Beauty      | 6        | Mobile Space                                                                                                                                                                                                                                                                                                                                                                                                                                                                                                                                                                                                                                                                                                                                                                                                                                                                                                                                                                                                                                                                                                                                                                                                                                                                                                                                                                                                                                                                                                                                                                                                                                                                                                                                                                                                                                                                                                                                                                                                                                                                                                                   | K6     |
| Chix 'n Snax               | 40       | HOUSEHOLD              |          | mucar Ture & Auto                                                                                                                                                                                                                                                                                                                                                                                                                                                                                                                                                                                                                                                                                                                                                                                                                                                                                                                                                                                                                                                                                                                                                                                                                                                                                                                                                                                                                                                                                                                                                                                                                                                                                                                                                                                                                                                                                                                                                                                                                                                                                                              | MC.    |
| Coolabah Café & Carvery    | 37A      | The Furniture Club     | 1A       | TOMRA Containers For Change                                                                                                                                                                                                                                                                                                                                                                                                                                                                                                                                                                                                                                                                                                                                                                                                                                                                                                                                                                                                                                                                                                                                                                                                                                                                                                                                                                                                                                                                                                                                                                                                                                                                                                                                                                                                                                                                                                                                                                                                                                                                                                    | CP2    |
| Gong Cha Hot Star          | 61/62    | JEWELLERY AND GIFTS    |          | , and the second |        |
| Hungry Jack's              | U1       | Prouds                 | 20       | WISE Employment                                                                                                                                                                                                                                                                                                                                                                                                                                                                                                                                                                                                                                                                                                                                                                                                                                                                                                                                                                                                                                                                                                                                                                                                                                                                                                                                                                                                                                                                                                                                                                                                                                                                                                                                                                                                                                                                                                                                                                                                                                                                                                                | 35     |
| Khan Kebabs                | 14A      |                        | 20       | SPORTS AND FITNESS                                                                                                                                                                                                                                                                                                                                                                                                                                                                                                                                                                                                                                                                                                                                                                                                                                                                                                                                                                                                                                                                                                                                                                                                                                                                                                                                                                                                                                                                                                                                                                                                                                                                                                                                                                                                                                                                                                                                                                                                                                                                                                             |        |
| Kickin' Inn                | 38/39/56 | LIQUOR AND TOBACCO     |          | Anutime Fitness                                                                                                                                                                                                                                                                                                                                                                                                                                                                                                                                                                                                                                                                                                                                                                                                                                                                                                                                                                                                                                                                                                                                                                                                                                                                                                                                                                                                                                                                                                                                                                                                                                                                                                                                                                                                                                                                                                                                                                                                                                                                                                                | U3     |
| New Tokyo Sushi            | 36A      | Huff & Puff            | 63       |                                                                                                                                                                                                                                                                                                                                                                                                                                                                                                                                                                                                                                                                                                                                                                                                                                                                                                                                                                                                                                                                                                                                                                                                                                                                                                                                                                                                                                                                                                                                                                                                                                                                                                                                                                                                                                                                                                                                                                                                                                                                                                                                |        |
| Pho Mai Vietnamese Kitchen | 36       | Liquor Legends         | 51       | CENTRE MANAGEMENT                                                                                                                                                                                                                                                                                                                                                                                                                                                                                                                                                                                                                                                                                                                                                                                                                                                                                                                                                                                                                                                                                                                                                                                                                                                                                                                                                                                                                                                                                                                                                                                                                                                                                                                                                                                                                                                                                                                                                                                                                                                                                                              |        |
| Sunny Cup Bubble Tea       | 37B      | Smokemart & GiftBox    | 15       | Centre Management                                                                                                                                                                                                                                                                                                                                                                                                                                                                                                                                                                                                                                                                                                                                                                                                                                                                                                                                                                                                                                                                                                                                                                                                                                                                                                                                                                                                                                                                                                                                                                                                                                                                                                                                                                                                                                                                                                                                                                                                                                                                                                              | CM     |