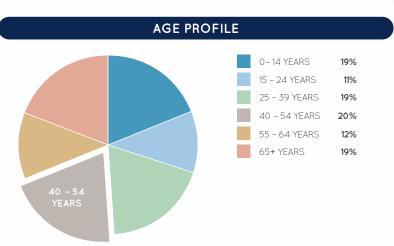

## DEMOGRAPHICS

BLUE COLLAR, OVER 45, GROWING 25-29 SECTOR

47,867

MARKET

TRADE AREA POPULATION

| STORE                   | SHOP NO. | PHONE NO.    | STORE                | SHOP NO. | PHONE NO.    |
|-------------------------|----------|--------------|----------------------|----------|--------------|
| RETAILERS               |          |              | Margate Shoe Repairs | K1       | 0426 442 883 |
| Allure Nail Lab         | 6        | 3284 3738    | Style Cut Studios    | K2       | 0450 887 827 |
| Bakers Delight          | 3        | 3284 8759    | Terry White Chemmart | 13B      | 3284 4041    |
| Bargain Mates           | 7        | 2111 1240    | TSG                  | 5A       | 3889 5359    |
| Bendigo Bank            | 13A      | 3883 2399    | Woolworths           | 16       | 3284 9409    |
| Bottlemart Margate      | 1        | 3283 4217    | ATMC                 |          |              |
| Creative Health Massage | 6A       | 0423 068 551 | ATMS                 |          |              |
| Le Café Noir            | 12A      | 3284 4902    | ANZ                  | ATM6     |              |
| Margate Nextra News     | 8A/11    | 3883 1499    | CBA                  | ATM8     |              |
| Margate Quality Meats   | 5        | 3283 7016    | NAB                  | ATM3B    |              |