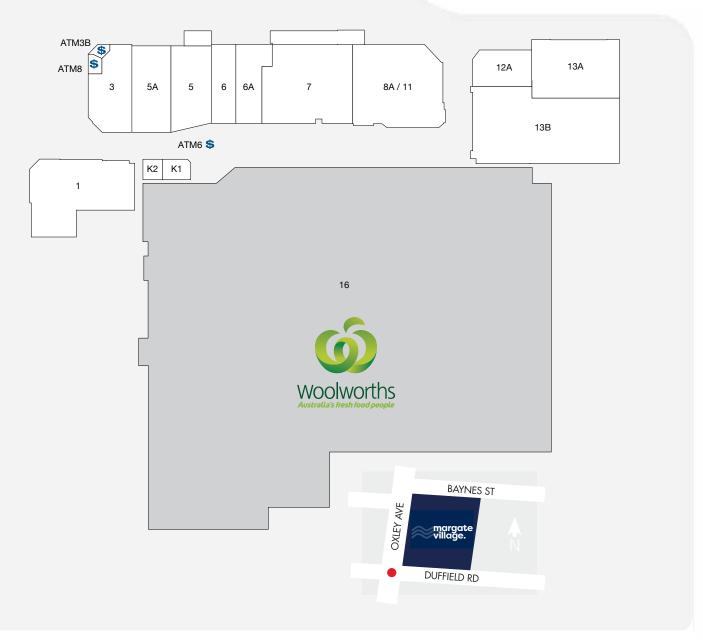

## DEMOGRAPHICS

BLUE COLLAR, OVER 45, GROWING 25-29 SECTOR

47,867

MARKET

TRADE AREA POPULATION

| STORE                   | SHOP NO. | PHONE NO.    | STORE                | SHOP NO. | PHONE NO.    |
|-------------------------|----------|--------------|----------------------|----------|--------------|
| RETAILERS               |          |              | Margate Shoe Repairs | K1       | 0426 442 883 |
| Allure Nail Lab         | 6        | 3284 3738    | Style Cut Studios    | K2       | 0450 887 827 |
| Bakers Delight          | 3        | 3284 8759    | Terry White Chemmart | 13B      | 3284 4041    |
| Bargain Mates           | 7        | 2111 1240    | TSG                  | 5A       | 3889 5359    |
| Bendigo Bank            | 13A      | 3883 2399    | Woolworths           | 16       | 3284 9409    |
| Bottlemart Margate      | 1        | 3283 4217    | ATMC                 |          |              |
| Creative Health Massage | 6A       | 0423 068 551 | ATMS                 |          |              |
| Le Café Noir            | 12A      | 3284 4902    | ANZ                  | ATM6     |              |
| Margate Nextra News     | 8A/11    | 3883 1499    | CBA                  | ATM8     |              |
| Margate Quality Meats   | 5        | 3283 7016    | NAB                  | ATM3B    |              |