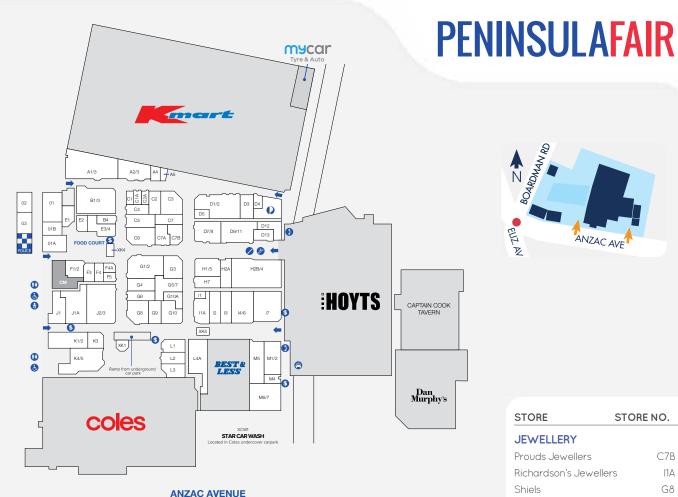

## **DEMOGRAPHICS**

FAMILIES AND MIDDLE AGE. MATURE INDEPENDENTS

MARKET TRADE AREA POPULATION

**STORE** 

| STORE                                                                                       | STORE NO.                  | STORE                                                                                          | STORE NO.                        | STORE S                                                                      | STORE NO.                   | LIQUOR<br>BWS<br>Dan Murphy's                                                                                  |
|---------------------------------------------------------------------------------------------|----------------------------|------------------------------------------------------------------------------------------------|----------------------------------|------------------------------------------------------------------------------|-----------------------------|----------------------------------------------------------------------------------------------------------------|
| MAJOR STORES                                                                                |                            | FASHION MEN'S                                                                                  |                                  | J&S Bakery                                                                   | D12                         | MEDICAL & PHARI                                                                                                |
| Best & Less                                                                                 | L4                         | Connor                                                                                         | D7/8                             | Sushi Pumacy                                                                 | O1B                         | Amplifon                                                                                                       |
| Coles                                                                                       | 100                        | Lowes                                                                                          | D9/11                            | Top Asian                                                                    | E2                          | TerryWhite Chemm                                                                                               |
| Hoyts Cinemas                                                                               | 103                        | FASHION MIXED                                                                                  |                                  | HAIR, NAILS & BEAUT                                                          | ΓΥ                          | MISCELLANEOUS                                                                                                  |
| Kmart  BANKS & FINANCIA                                                                     | _                          | Jay Jays<br>Intersport                                                                         | G3<br>B1/3                       | Bak 10 Cut                                                                   | C1A                         | Community Hub  JP Services                                                                                     |
| Commonwealth Bank<br>Heritage Bank                                                          | 17                         | Rivers<br>Surf Dive 'n' Ski                                                                    | A1/3<br>G1/2                     | Elegant Beauty & Brows<br>Elevate Salon                                      | s D5<br>H7                  | Police Beat                                                                                                    |
| H & R Block<br>Suncorp Bank                                                                 | B4<br>M6/7                 | FASHION WOMEN Cotton and Cedar                                                                 | <b>'S</b><br>M1/2                | Eve's Skin & Beauty<br>T&K Nails and Beauty                                  | C2<br>A4                    | MOBILE PHONES TECHNOLOGY                                                                                       |
| Price Busters Hot Bargain                                                                   | <b>Y</b><br> 4/6<br> H2B/4 | Millers<br>Noni B<br>Rockmans                                                                  | K1/2<br>L1<br>C6                 | QLD Nails Real Health Chinese Ma                                             | G10A<br>assage              | Casphones Charming Cases Mobile Experts                                                                        |
| EYEWEAR & OPTOMETRIST                                                                       |                            | Sussan                                                                                         | H1/5                             | and Beauty                                                                   | D3                          | Optus                                                                                                          |
| Peninsula Eyecare<br>OPSM                                                                   | G6<br>C7A                  | Suzanne Grae                                                                                   | G10                              | S&S Hair and Beauty                                                          | H2A                         | Vodafone                                                                                                       |
| Specsavers The Optical Superstor FASHION FOOTWE ACCESSORIES Spendless Shoes Williams Zelows | LA4<br>re K3               | Bec's Café Captain Cook Taverr Chopstixs Country Fried Chicke Donut King Gloria Jean's Coffees | F4A<br>102<br>F3<br>en F4<br>XK1 | Stefan The Barbers Den HOMEWARES & GIF House Kaisercraft Smokemart & GiftBox | C7<br>D4<br>TS A2/3<br>D1/2 | NEWSAGENCY Peninsula Fair News RETAIL SERVICES Australia Post mycar Tyre & Auto Star Carwash Suncity Locksmith |
|                                                                                             |                            |                                                                                                |                                  |                                                                              |                             |                                                                                                                |

|   | JEWELLERY              |      |
|---|------------------------|------|
|   | Prouds Jewellers       | С7В  |
|   | Richardson's Jewellers | I1A  |
|   | Shiels                 | G8   |
|   | LIQUOR                 |      |
|   | BWS                    | L3   |
| _ | Dan Murphy's           | 102  |
|   | MEDICAL & PHARMACY     |      |
|   | Amplifon               | M5   |
|   | TerryWhite Chemmart    | J2/3 |
|   | MISCELLANEOUS          |      |
|   | Community Hub          | D13  |
|   | JP Services            | C2A  |
|   | Police Beat            | 04   |
|   | MOBILE PHONES &        |      |
|   | TECHNOLOGY             |      |
|   | Casphones              | XK4  |
|   | Charming Cases         | XK5  |
|   | Mobile Experts         | 11   |
|   | Optus                  | G09  |
|   | Vodafone               | J1   |
|   | NEWSAGENCY             |      |
|   | Peninsula Fair News    | K4/5 |
|   | RETAIL SERVICES        |      |
|   | Australia Post         | D4/6 |
|   | mycar Tyre & Auto      | 101  |
|   | Star Carwash           | XCW1 |