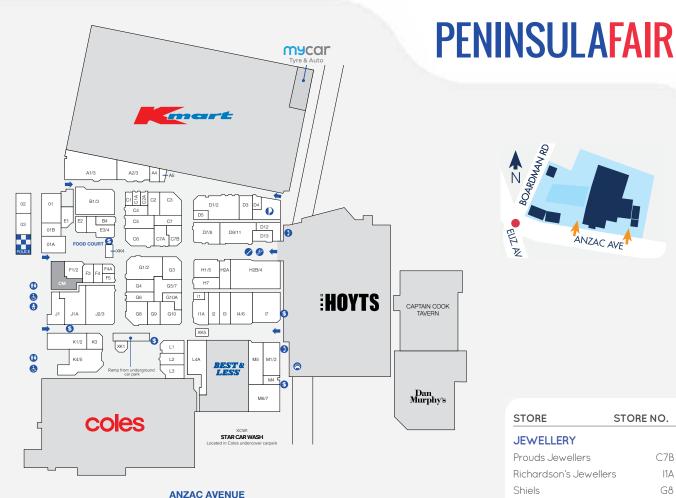

## **MAJORS**

- COLES KMART • BEST & LESS
- HOYTS TAVERN
- DAN MURPHY'S

L3 102

M5 J2/3

D13 C2A 04

XK4 XK5 11 G09 J1

K4/5

D4/6 101 XCW1

C1

**STORE** 

Shiels

**LIOUOR** 

**JEWELLERY** 

Prouds Jewellers Richardson's Jewellers

|                       |            |                         |           |                      |           | BWS                 |
|-----------------------|------------|-------------------------|-----------|----------------------|-----------|---------------------|
| STORE STORE NO        |            | STORE                   | STORE NO. | STORE STO            | STORE NO. | Dan Murphy's        |
| MAJOR STORES          |            | FASHION MEN'S           |           | J&S Bakery           | D12       | MEDICAL & PHARMACY  |
| Best & Less           | L4         | Connor                  | D7/8      | Sushi Pumacy         | O1B       | Amplifon            |
| Coles                 | 100        | Lowes                   | D9/11     | Top Asian            | E2        | TerryWhite Chemmart |
| Hoyts Cinemas         | 103        | FASHION MIXED           |           | HAIR, NAILS & BEAUTY |           | MISCELLANEOUS       |
| Kmart                 | 101        | Jay Jays                | G3        |                      |           | Community Hub       |
| BANKS & FINANCIAL     |            | Intersport              | B1/3      | Bak 10 Cut           | C1A       | JP Services         |
| Commonwealth Bank     | J1A        | Rivers                  | A1/3      | Elegant Beauty & Bro | ows D5    |                     |
| Heritage Bank         | 17         | Surf Dive 'n' Ski       | G1/2      | Elevate Salon        | H7        | Police Beat         |
| H & R Block           | R Block B4 |                         |           | Eve's Skin & Beauty  | C2        | MOBILE PHONES &     |
| Suncorp Bank          | M6/7       | FASHION WOMEN'          | _         | T&K Nails and Beaut  | y A4      | TECHNOLOGY          |
| DISCOUNT VARIETY      |            | Cotton and Cedar        | M1/2      |                      | _         | Casphones           |
| Price Busters         | 14/6       | Millers                 | K1/2      | QLD Nails            | G10 A     | Charming Cases      |
| Hot Bargain           | H2B/4      | Noni B                  | L1        | Real Health Chinese  | Massage   | Mobile Experts      |
| EYEWEAR & OPTOMETRIST |            | Sussan                  | H1/5      | and Beauty           | D3        | Optus               |
| Peninsula Eyecare     | G6         | Suzanne Grae            | G10       | S&S Hair and Beautu  | H2A       | Vodafone            |
| OPSM                  | C7A        | FOOD DINE IN & TAKEAWAY |           | Stefan               | ,<br>C7   | NEWSAGENCY          |
| Specsavers            | LA4        | Bec's Café              | F4A       |                      |           | Peninsula Fair News |
| The Optical Superstor | re K3      | Captain Cook Tavern     | 102       | The Barbers Den      | D4        |                     |
| FASHION FOOTWEAR &    |            | Chopstixs               | F3        | HOMEWARES & G        | IFTS      | RETAIL SERVICES     |
| ACCESSORIES           |            | Country Fried Chicker   |           | House                | A2/3      | Australia Post      |
| Spendless Shoes       | G5/7       | <u> </u>                |           | Kaisercraft          | D1/2      | mycar Tyre & Auto   |
| Williams              | C3         | Donut King              | XK1       | r (dioor or dit      | DIVE      | Star Carwash        |