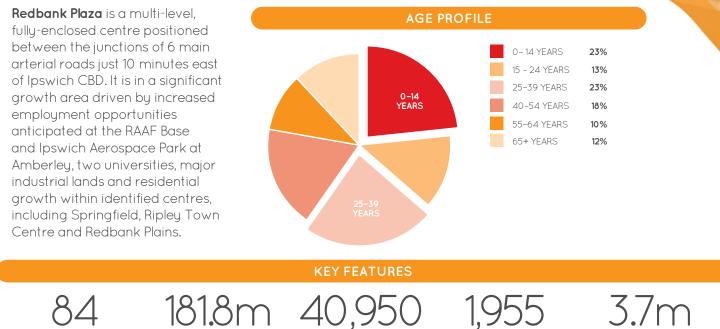

ANNUAL CUSTOMER VISITS

136,838

TRADE AREA POPULATION

CAR PARKS 581 ARE UNDERCOVER

DEMOGRAPHICS

MAJORS

NUMBER OF RETAILERS

• COLES • ALDI • BIG W • KMART • CINEPLEX

TOTAL ANNUAL SALES (\$)

STRONG FAMILY MARKET, HIGH PROPORTION OF UNDER 14s

GROSS LEASABLE AREA (M2)

MARKET

1 COLLINGWOOD DRIVE, REDBANK QLD 4301 | P (07) 3288 5511 REDBANKPLAZA@RETAILFIRST.COM.AU | WWW.**REDBANKPLAZA**.COM.AU