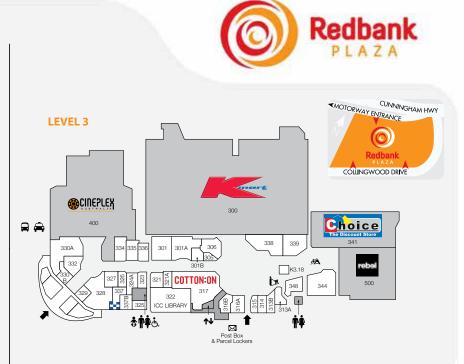

ANNUAL CUSTOMER VISITS

136,838

TRADE AREA POPULATION

CAR PARKS 581 ARE UNDERCOVER

DEMOGRAPHICS

MAJORS

NUMBER OF RETAILERS

• COLES • ALDI • BIG W • KMART • CINEPLEX

## LEASING ENQUIRIES

330B

ALISON PASHLEY Centre Manager **P** 3288 5511 E apashley@retailfirst.com.au

STORE

MAJORS

Best & Less

Choice the Discount Store

Aldi

Big W

Cineplex

Cotton On

ANZ Bank

Westpac

The Reject Shop

CAFÉS & DINING

Amigos Cafe

Asian Delight

BANKS & FINANCIAL

Coles

Kmart

Rebel

1 COLLING WOOD DRIVE, REDBANK QLD 4301 | P (07) 3288 5511 REDBANKPLAZA@RETAILFIRST.COM.AU | WWW.**REDBANKPLAZA**.COM.AU

Sunshine Massage

Unicorn Piercing Professionals