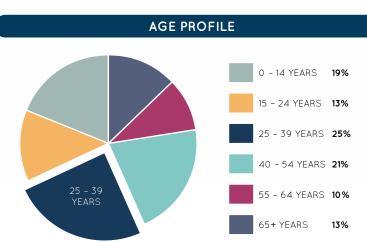

GROSS LEASABLE AREA (M2) CAR PARKS 617 ARE UNDERCOVER

**DEMOGRAPHICS** 

ANNUAL CUSTOMER VISITS

## **MAJORS**

- WOOLWORTHSALDI
- HOYTS CINEMAS
  KMART

ABOVE AVERAGE INCOME, YOUNG & MIDDLE AGED FAMILIES

124,136

MARKET

TRADE AREA POPULATION