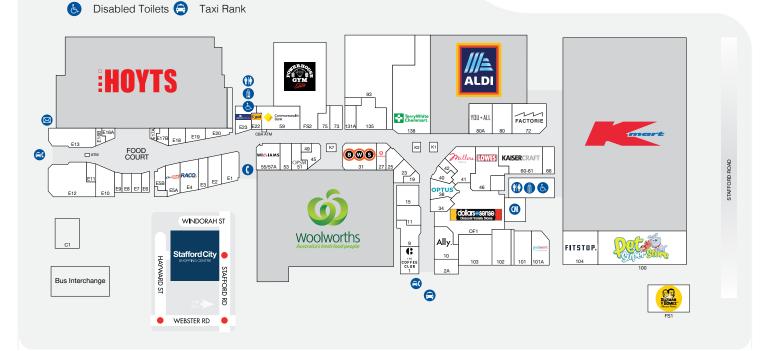

#### **AMENITIES**

Toilets

STORE

Parents Room (a)

LOCATION

STORE

Telephones Post Office Boxes

Taxi Phone (M) Centre Management

# Stafford City SHOPPING CENTRE

LOCATION

STORE

| STORE                 | LOCATION | STORE                 | LOCATION | STORE                 | LOCATION |
|-----------------------|----------|-----------------------|----------|-----------------------|----------|
| MAJORS                |          | FINANCE               |          | OPTOMETRY             |          |
| ALDI                  |          | Commonwealth Bank     | 59       | OPSM                  | 51       |
| Hoyts                 |          | RACQ                  | E4       | Optical Warehouse     | E23      |
| Kmart                 |          | FRESH FOOD            |          | Urban Optical         | E18      |
| Woolworths            |          | Butter and Bun        | 131A     | PHONES & TECHNOLOGY   |          |
| DINING & TAKEAWAY     |          | BWS                   | 31       | Case Indulgence       | K7       |
| Fong Yung Chinese     | E6       | Crazy Fruits          | 135      | Star Phones           | K2       |
| Guzman y Gomez        | FS1      | Kurty's Quality Meats | 73       | Vodafone              | 27       |
| Ispa Kebabs           | E16A     | HAIR, NAILS & BEAUTY  |          | Yes Optus             | 38       |
| On a Roll Sushi       | E5A      | Artistic Nails & Spa  | E19      | SERVICES              |          |
| Rosetta Sunsmile Café | E1       | Flora Beauty          | 75       | Concierge Car Wash    | C1       |
| Sushi Guru            | E17B     | Go Cutt               | F20      | Fitstop               | 104      |
| The Coffee Club       | 1        | Heavenly Zen          | 66       | Mister Minit          | K1       |
| Wow Banh Mi           | E7       | Princess Nails & Spa  | 11       | Poolwerx              | 101A     |
| FASHION & ACCESSORIES |          | •                     | E3       |                       | FS2      |
| Ally Fashion          | 10       | Pure Regimen          |          | Powerhouse Gym Elite  | 93       |
| Factorie              | 72       | Rimi Beauty           | 19       | Stafford City Doctors |          |
| Lowes                 | 46       | S & S Hair and Beauty | 23       | Terry White Chemmart  | 138      |
| Millers               | 41       | Top G Barbers         | 9        | VARIETY               |          |
| RC & Co               | E1       | HOMEWARES & GIFTS     |          | Cignall               | E22      |
| Romano's Jewellers    | 40       | Crystal Journey       | 25       | Dollars and Sense     | OF1      |
| Sole Integrity        | E2       | Ideas                 | 15       | EB Games              | 80       |
| Williams              | 55/57A   | Kaisercraft           | 60-61    | Pet Superstore        | 100      |
| You + All             | A08      | Presents of Mind      | 34       | Stafford City News    | 2A       |