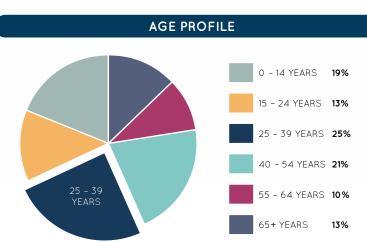

GROSS LEASABLE AREA (M2) CAR PARKS 617 ARE UNDERCOVER

**DEMOGRAPHICS** 

ANNUAL CUSTOMER VISITS

## **MAJORS**

- WOOLWORTHSALDI
- HOYTS CINEMAS
   KMART

ABOVE AVERAGE INCOME, YOUNG & MIDDLE AGED FAMILIES

124,136

MARKET

TRADE AREA POPULATION