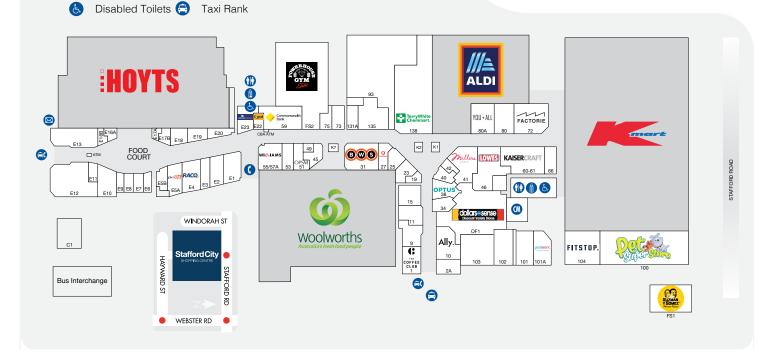

#### **AMENITIES**

STORE

**(II)** Toilets

Parents Room (a)

Telephones 
Post Office Boxes

STORE

LOCATION

Taxi Phone (M) Centre Management

# Stafford City SHOPPING CENTRE

LOCATION

STORE

| 310KE                 | LOCATION | STORE                    | LOCATION | STORE                 | LOCATION |
|-----------------------|----------|--------------------------|----------|-----------------------|----------|
| MAJORS                |          | FINANCE                  |          | OPTOMETRY             |          |
| ALDI                  |          | Commonwealth Bank        | 59       | OPSM                  | 51       |
| Hoyts                 |          | RACQ                     | E4       | Optical Warehouse     | E23      |
| Kmart                 |          | FRESH FOOD               |          | Urban Optical         | E18      |
| Woolworths            |          | Butter and Bun           | 131A     | PHONES & TECHNOLOGY   |          |
| DINING & TAKEAWAY     |          | BWS                      | 31       | Case Indulgence       | K7       |
| Fong Yung Chinese     | E6       | Crazy Fruits             | 135      | Star Phones           | K2       |
| Guzman y Gomez        | FS1      | Kurty's Quality Meats    | 73       | Vodafone              | 27       |
| Ispa Kebabs           | E16A     | Letsgo Asian Supermarket | 101      | Yes Optus             | 38       |
| On a Roll Sushi       | E5A      | HAIR, NAILS & BEAUTY     |          | SERVICES              |          |
| Rosetta Sunsmile Café | E1       | Artistic Nails & Spa     | E19      | Concierge Car Wash    | C1       |
| Sushi Guru            | E17B     | Flora Beauty             | 75       | ý .                   | 104      |
| The Coffee Club       | 1        | Go Cutt                  | E20      | Fitstop               |          |
| Wow Banh Mi           | E7       | Heavenly Zen             | 66       | Mister Minit          | K1       |
| FASHION & ACCESSORIES |          | Princess Nails & Spa     | 11       | Poolwerx              | 101A     |
| Ally Fashion          | 10       | Pure Regimen             | E3       | Powerhouse Gym Elite  | FS2      |
| Factorie              | 72       | Rimi Beauty              | 19       | Stafford City Doctors | 93       |
| Lowes                 | 46       | S & S Hair and Beauty    | 23       | Terry White Chemmart  | 138      |
| Millers               | 41       | Top G Barbers            | 9        | VARIETY               |          |
| RC & Co               | E1       | HOMEWARES & GIFTS        |          | Cignall               | E22      |
| Romano's Jewellers    | 40       | Crystal Journey          | 25       | Dollars and Sense     | OF1      |
| Sole Integrity        | E2       | Ideas                    | 15       | EB Games              | 80       |
| Williams              | 55/57A   | Kaisercraft              | 60-61    | Pet Superstore        | 100      |
| You + All             | 80A      | Presents of Mind         | 34       | Stafford City News    | 2A       |