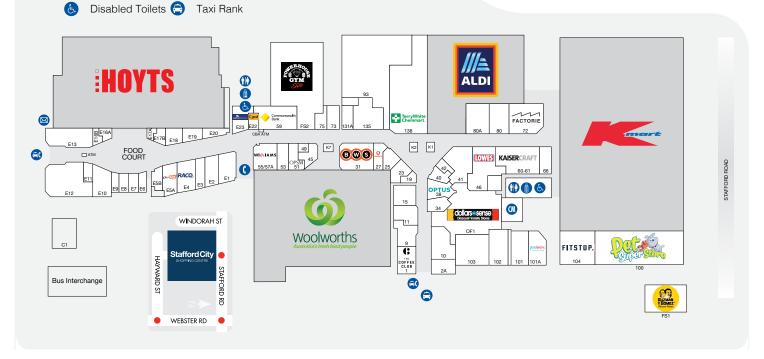

## SHOPPING CENTRE

| STORE                 | LOCATION | STORE                    | LOCATION | STORE                 | LOCATION |
|-----------------------|----------|--------------------------|----------|-----------------------|----------|
| MAJORS                |          | Kurty's Quality Meats    | 73       | OPTOMETRY             |          |
| ALDI                  |          |                          |          | OPSM                  | 51       |
| Hoyts                 |          | Letsgo Asian Supermarket | 101      | Optical Warehouse     | E23      |
| Kmart                 |          | HAID MAIL C & BEALITY    |          | ·                     |          |
| Woolworths            |          | HAIR, NAILS & BEAUTY     |          | Urban Optical         | E18      |
| DINING & TAKEAWAY     |          | Artistic Nails & Spa     | E19      | PHONES & TECHNOLOGY   |          |
| Espresso Lane Café    | E10      |                          |          | Case Indulgence       | K7       |
| Fong Yung Chinese     | E6       | Flora Beauty             | 75       | Star Phones           | K2       |
| Guzman y Gomez        | FS1      | Go Cutt                  | E20      |                       |          |
| Ispa Kebabs           | E16A     | Go Cull                  | E20      | Vodafone              | 27       |
| On a Roll Sushi       | E5A      | Heavenly Zen             | 66       | Yes Optus             | 38       |
| Sushi Guru            | E17B     |                          |          | SERVICES              |          |
| The Coffee Club       | 1        | Princess Nails & Spa     | 11       | Concierge Car Wash    | C1       |
| Wow Banh Mi           | E7       | D Dima an                | F.7      |                       |          |
| FASHION & ACCESSORIES |          | Pure Regimen             | E3       | Fitstop               | 104      |
| Factorie              | 72       | Rimi Beauty              | 19       | Mister Minit          | K1       |
| Lowes                 | 46       | -                        |          | Poolwerx              | 101A     |
| RC & Co               | E1       | S & S Hair and Beauty    | 23       | Powerhouse Gym Elite  | FS2      |
| Romano's Jewellers    | 40       | Tara C Davids area       | 0        | Stafford City Doctors | 93       |
| Sole Integrity        | E2       | Top G Barbers            | 9        |                       |          |
| Williams              | 55/57A   | HOMEWARES & GIFTS        |          | Terry White Chemmart  | 138      |
| FINANCE               |          | HOMEWARES & GIFTS        |          | VARIETY               |          |
| Commonwealth Bank     | 59       | Crystal Journey          | 25       | Cignall               | E22      |
| RACQ                  | E4       |                          |          |                       |          |
| FRESH FOOD            |          | Ideas                    | 15       | Dollars and Sense     | OF1      |
| Butter and Bun        | 131A     | Kaisercraft              | 60-61    | EB Games              | 80       |
| BWS                   | 31       | Naiser Craft             | 00-01    | Pet Superstore        | 100      |
| Crazy Fruits          | 135      | Presents of Mind         | 34       | Stafford City News    | 2A       |