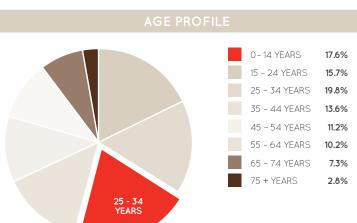

CAR PARKS 270 ARE UNDERCOVER

ANNUAL CUSTOMER VISITS

• WOOLWORTHS

• FRESCO

MIDDLE-HIGH INCOME **FAMILIES** YOUNG INDEPENDENTS, RETIREES

MARKET

117,577