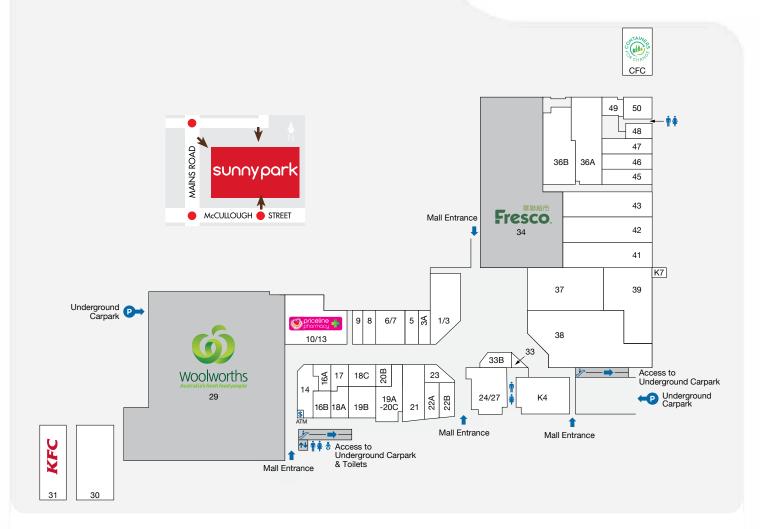

# sunnypark

| STORE                    | STORE NO. | STORE S                       | STORE NO. | STORE                         | STORE NO.    |
|--------------------------|-----------|-------------------------------|-----------|-------------------------------|--------------|
| MAJORS                   |           | Ramen Champion                | 50        | HAIR & BEAUTY                 |              |
| Fresco                   | 34        | Ren Yakiniku                  | 45        | AGIO Hair                     | 22B          |
| Woolworths               | 29        | Seafood Hot Pot Buffet        | 41        | Better You Beauty             | 18A          |
|                          |           | Southside Bistro              | 49        | Go Cutt                       | 20B          |
| FOOD - EAT IN & TAKEAWAY | Y         | That Viet Place               | 48        | L&V Hair & Beauty             | 33B          |
| Apandim Uyghyr           | 46        | Top-Up Take Away              | 17 & 9    |                               |              |
| Fortune Well             | 42        |                               |           | JEWELLERY                     |              |
| Glamorous Wok            | K4        | HOMEWARES & GIFTS             |           | Amritlal Dhanak Jewellers     | 8            |
| Golden Kingdom           | 19A/20C   | eJoy Electronics              | 37        | SELECTED SPECIALTY STOR       | FC           |
| Hana Zushi               | 24/27     | HEALTH, MEDICAL & OPTICAL     |           | Mojo Karaoke                  | <b>ES</b> 30 |
| Just Dumpling            | 47        | AuGo Warehouse                | 6/7       | Sunny Park Newsagency         | 14           |
| KFC                      | 31        | Beijing Tong Ren Tang         | 21        |                               |              |
| Luo's Place              | 43        | Buy Go                        | 5         | SERVICES                      |              |
| Milki Desserts           | 23        | Priceline                     | 10 /13    | Containers for Change         | CFC          |
| Mui G                    | 22A       | Tin Wong Optometrists         |           | Keep Fitness                  | 36A          |
| Orange Tea               | K7        | by George and Matilda Eyecare | 3A        | KLS Legal Practitioners       | 16B          |
| Parkland Restaurant      | 38        | Sunny Park Medical Centre     | 19        | Queensland Taiwan Centre Inc. | 36B          |
|                          |           |                               |           |                               |              |