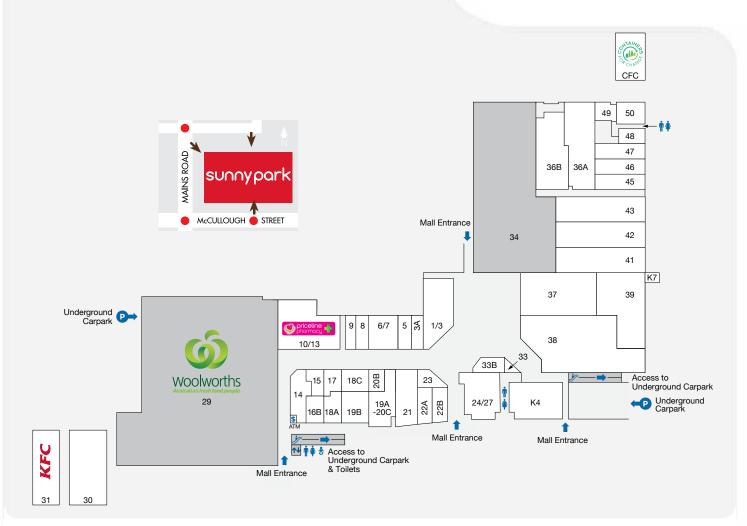

## sunnypark

STORE NO.

| STORE NO. | STORE                                                                                      | ST                                                                                                                                                                                                                                                                                                                                                         |
|-----------|--------------------------------------------------------------------------------------------|------------------------------------------------------------------------------------------------------------------------------------------------------------------------------------------------------------------------------------------------------------------------------------------------------------------------------------------------------------|
|           | Ramen Champion                                                                             |                                                                                                                                                                                                                                                                                                                                                            |
| 34        | Ren Yakiniku                                                                               |                                                                                                                                                                                                                                                                                                                                                            |
| 29        | Seafood Hot Pot Buffet                                                                     |                                                                                                                                                                                                                                                                                                                                                            |
|           | Southside Bistro                                                                           |                                                                                                                                                                                                                                                                                                                                                            |
| WAY       | That Viet Place                                                                            |                                                                                                                                                                                                                                                                                                                                                            |
| 46        | Top-Up Take Away                                                                           |                                                                                                                                                                                                                                                                                                                                                            |
| 42        |                                                                                            |                                                                                                                                                                                                                                                                                                                                                            |
| K4        | HOMEWARES & GIFTS                                                                          |                                                                                                                                                                                                                                                                                                                                                            |
| 19A/20C   | eJoy Electronics                                                                           |                                                                                                                                                                                                                                                                                                                                                            |
| 24/27     | HEALTH. MEDICAL & OP                                                                       | TICAL                                                                                                                                                                                                                                                                                                                                                      |
| 47        | AuGo Warehouse                                                                             |                                                                                                                                                                                                                                                                                                                                                            |
| 31        | Beijing Tong Ben Tang                                                                      |                                                                                                                                                                                                                                                                                                                                                            |
| 43        | ,                                                                                          |                                                                                                                                                                                                                                                                                                                                                            |
| 23        |                                                                                            |                                                                                                                                                                                                                                                                                                                                                            |
| 22A       |                                                                                            |                                                                                                                                                                                                                                                                                                                                                            |
| K7        | by George and Matilda Eyeca                                                                | re                                                                                                                                                                                                                                                                                                                                                         |
| 38        | Sunny Park Medical Centre                                                                  |                                                                                                                                                                                                                                                                                                                                                            |
|           | 34<br>29<br>WAY<br>46<br>42<br>K4<br>19A/20C<br>24/27<br>47<br>31<br>43<br>23<br>22A<br>K7 | Ramen Champion<br>34 Ren Yakiniku<br>29 Seafood Hot Pot Buffet<br>Southside Bistro<br>That Viet Place<br>46 Top-Up Take Away<br>42<br>K4 HOMEWARES & GIFTS<br>eJoy Electronics<br>24/27 HEALTH, MEDICAL & OP<br>47 AuGo Warehouse<br>31 Beijing Tong Ren Tang<br>43 Buy Go<br>23 Priceline<br>22A Tin Wong Optometrists<br>K7 by George and Matilda Eyecal |

|         | STORE                         | STORE NO. |
|---------|-------------------------------|-----------|
| 50      | HAIR & BEAUTY                 |           |
| 45      | AGIO Hair                     | 22B       |
| 41      | Better You Beauty             | 18A       |
| 49      | Go Cutt                       | 20 B      |
| 48      | L&V Hair & Beauty             | 33B       |
| 17 & 9  | JEWELLERY                     |           |
|         | Amritlal Dhanak Jewellers     | 8         |
| 37      | SELECTED SPECIALTY STO        | ORES      |
|         | Mojo Karaoke                  | 30        |
| 6/7     | Sunny Park Newsagency         | 14        |
| 21<br>5 | SERVICES                      |           |
| 10/13   | Containers for Change         | CFC       |
|         | Keep Fitness                  | 36A       |
| 3A      | KLS Legal Practitioners       | 16B       |
| 19      | Queensland Taiwan Centre Inc. | 36B       |
|         |                               |           |