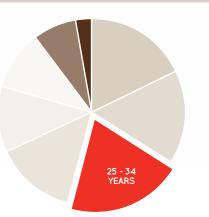

Sunny Park has a multicultural customer base, with a strong representation of Asian customers originating predominantly from Taiwan, China and Korea.

60m

TOTAL ANNUAL SALES (\$)

GE PROFILE

| 17.6% | 0-14 YEARS    |  |
|-------|---------------|--|
| 15.7% | 15 - 24 YEARS |  |
| 19.8% | 25 - 34 YEARS |  |
| 13.6% | 35 - 44 YEARS |  |
| 11.2% | 45 - 54 YEARS |  |
| 10.2% | 55 - 64 YEARS |  |
| 7.3%  | 65 - 74 YEARS |  |
| 2.8%  | 75 + YEARS    |  |