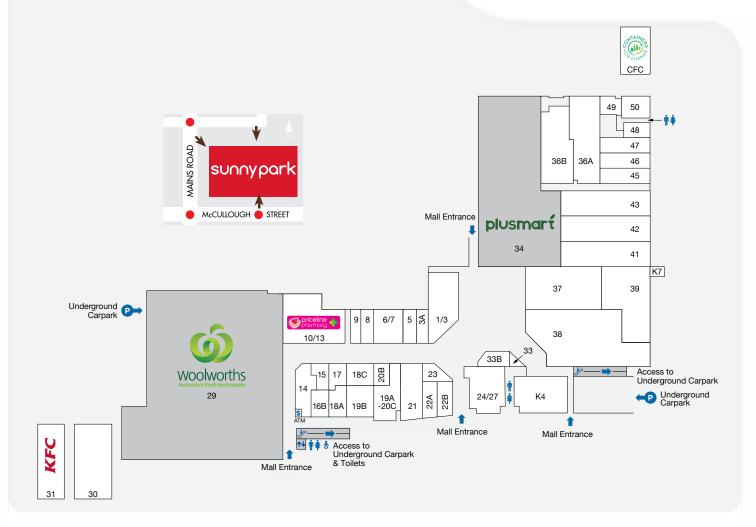

# sunnypark

| STORE                 | STORE NO. | STORE STO                     | RE NO. | STORE STOR                    | RE NO. |
|-----------------------|-----------|-------------------------------|--------|-------------------------------|--------|
| MAJORS                |           | Ramen Champion                | 50     | HAIR & BEAUTY                 |        |
| Plusmart              | 34        | Ren Yakiniku                  | 45     | AGIO Hair                     | 22B    |
| Woolworths            | 29        | Seafood Hot Pot Buffet        | 41     | Better You Beauty             | 18A    |
|                       |           | Southside Bistro              | 49     | Go Cutt                       | 20B    |
| FOOD - EAT IN & TAKEA | WAY       | That Viet Place               | 48     | L&V Hair & Beauty             | 33B    |
| Apandim Uyghyr        | 46        | Top-Up Take Away              | 17 & 9 |                               |        |
| Fortune Well          | 42        | HOMEWARES & GIFTS             |        | JEWELLERY                     |        |
| Glamorous Wok         | K4        |                               | 77     | Amritlal Dhanak Jewellers     | 8      |
| Golden Kingdom        | 19A/20C   | eJoy Electronics              | 37     | SELECTED SPECIALTY STORES     |        |
| Hana Zushi            | 24/27     | HEALTH, MEDICAL & OPTICAL     |        | Mojo Karaoke                  | 30     |
| KFC                   | 31        | AuGo Warehouse                | 6/7    | Sunny Park Newsagency         | 14     |
| Luo's Place           | 43        | Beijing Tong Ren Tang         | 21     |                               |        |
|                       | 23        | Buy Go                        | 5      | SERVICES                      |        |
| Milki Desserts        |           | Priceline                     | 10 /13 | Containers for Change         | CFC    |
| Mui G                 | 22A       | Tin Wong Optometrists         |        | Keep Fitness                  | 36A    |
| Orange Tea            | K7        | by George and Matilda Eyecare | 3A     | KLS Legal Practitioners       | 16B    |
| Parkland Restaurant   | 38        | Sunny Park Medical Centre     | 19     | Queensland Taiwan Centre Inc. | 36B    |