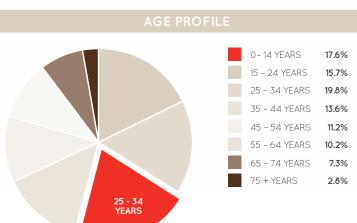

Sunny Park has a multicultural customer base, with a strong representation of Asian customers originating predominantly from Taiwan, China and Korea.

60m

2.2m

NUMBER OF RETAILERS

TOTAL ANNUAL SALES (\$)

GROSS LEASABLE AREA (M2)