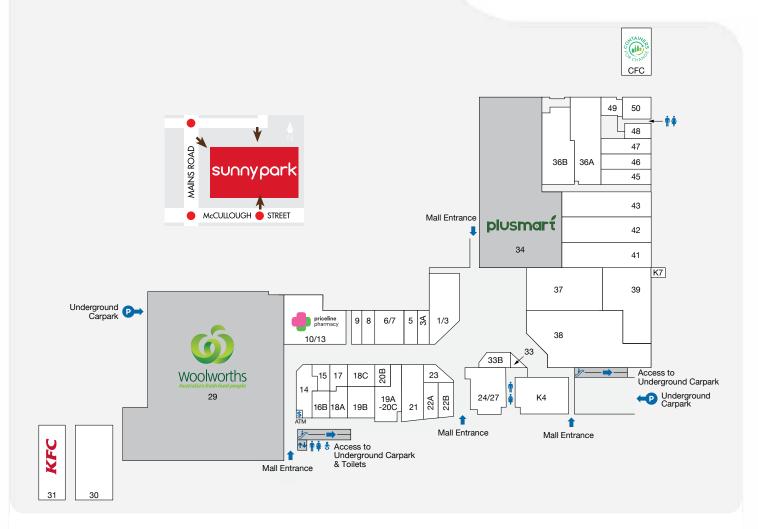

# sunnypark

| STORE STO                | ORE NO. | STORE                         | STORE NO. | STORE STO                     | RE NO.     |
|--------------------------|---------|-------------------------------|-----------|-------------------------------|------------|
| MAJORS                   |         | Ramen Champion                | 50        | HAIR & BEAUTY                 |            |
| Plusmart                 | 34      | Ren Yakiniku                  | 45        | AGIO Hair                     | 22B        |
| Woolworths               | 29      | Seafood Hot Pot Buffet        | 41        | Better You Beauty             | 18A        |
| FOOD - EAT IN & TAKEAWAY |         | Southside Bistro              | 49        | Go Cutt<br>L&V Hair & Beauty  | 20B<br>33B |
| Apandim Uyghyr           | 46      | That Viet Place               | 48        | Le v Hair e bedetg            | 335        |
| Fortune Well             | 42      | Top-Up Take Away              | 17 & 9    | JEWELLERY                     |            |
| Glamorous Wok            | K4      | HEALTH, MEDICAL & OPTION      | ZAI       | Amritlal Dhanak Jewellers     | 8          |
| Golden Kingdom           | 19A/20C |                               |           | SELECTED SPECIALTY STORES     |            |
| Hana Zushi               | 24/27   | AuGo Warehouse                | 6/7       | Mojo Karaoke                  | 30         |
| KFC                      | 31      | Beijing Tong Ren Tang         | 21        | Sunny Park Newsagency         | 14         |
| Luo's Place              | 43      | Buy Go                        | 5         | SERVICES                      |            |
| Milki Desserts           | 23      | Priceline                     | 10 /13    | Containers for Change         | CFC        |
| Mui G                    | 22A     | Tin Wong Optometrists         |           | Keep Fitness                  | 36A        |
| Orange Tea               | K7      | by George and Matilda Eyecare | 3A        | KLS Legal Practitioners       | 16B        |
| Parkland Restaurant      | 38      | Sunny Park Medical Centre     | 19        | Queensland Taiwan Centre Inc. | 36B        |