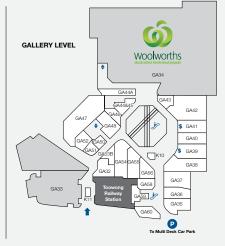

9 SHERWOOD RD, TOOWONG QLD 4066 | P (07) 3870 7177 TOOWONGVILLAGE@RETAILFIRST.COM.AU | WWW.TOOWONGVILLAGE.COM.AU

LOVE THE VILLAGE

| STORE                       | LEVEL STORE NO    |             | STORE                            | LEVEL STORE NO |         | STORE                                   | LEVEL STORE NO |      |
|-----------------------------|-------------------|-------------|----------------------------------|----------------|---------|-----------------------------------------|----------------|------|
| MAJORS                      |                   |             | FASHION                          |                |         | LIQUOR                                  |                |      |
| Coles                       | Ground            | G56         | Juniper & Co                     | Gallery        | GA54    | BWS                                     | Gallery        | GA34 |
| Kmart                       | Level 1           | L28         | Moda Eleganta                    | Gallery        | GA55    | Liquorland                              | Gallery        | GA32 |
| Woolworths                  | Gallery           | GA34        | Sportsgirl                       | Gallery        | GA37    | Vintage Cellars                         | Basement 1     | B04  |
| MINI MAJORS                 |                   |             | Sussan                           | Gallery        | GA38    | 5                                       |                | D04  |
| Fresco Asian Supermarket    | Level 1           | MM1         | FLORIST                          |                |         | MEDICAL & OPTOMETRISTS                  |                |      |
| TK Maxx                     | Level 1           | MM2         | Daisy's Florist                  | Gallery        | GA59    | First Choice Chiropractic               | Gallery        | GA60 |
| BANKS                       |                   |             |                                  | Gallery        | GAJ9    | My Dentist Australia                    | Level 1        | L11  |
| ANZ                         | Galleru           | GA41        | FRESH FOOD                       |                |         | MyHealth Medical Centre                 |                |      |
| BOQ                         | Level 1           | L8          | Bakers Delight                   | Ground         | G70     | (Sullivan Nicolaides)                   | Level 1        | L17  |
| CBA                         | Ground            | G67B        | Fruity Capers & Deli             | Ground         | G58     | OPSM                                    | Gallery        | GA36 |
| NAB                         | Gallery           | GA39        | Hanaromart                       | Ground         | G61-66  | Specsavers                              | Level 1        | L15  |
| FOOD EAT IN/AWAY            |                   |             | Health Squared Go Vita           | Ground         | G60     | Terry White Chemmart<br>(QML Pathology) | Ground         | G50  |
| Ambassador Specialty Coffee | Ground            | K1          | The Source Bulk Foods            | Gallery        | GA46    | Toowong Village Dental                  | Level 2        | 000  |
| Bird's Nest on the Run      | Ground            | G67A        | Toowong Deli                     | Gallery (      | GA44&45 |                                         | Leverz         |      |
| Boost Juice                 | Ground            | G57         | Toowong Village Meats            | Ground         | G59     | NEWSAGENCY                              |                |      |
| Chatime                     | Ground            | K2          | GAMES & ELECTRONICS              |                |         | Nextra Toowong                          | Ground         | G72  |
| Chatterbox Café             | Level 1           | L20         | FB Games                         | l evel 1       | L9      | SERVICES                                |                |      |
| G Free Donuts               | Ground            | G71B        | HEALTH & BEAUTY                  |                |         | Centre Management                       | Level 1        | СМ   |
| GU Dessert                  | K3                |             |                                  |                | 107     |                                         |                | L7B  |
| ISPA Kebabs                 | Ground            | G71A        | Fashion Nail Bar                 | Level 1        | L23     | Crown Currency Exchange                 | Level 1        |      |
| Merlo Coffee                | Ground            | K4          | Footcare Haven                   | Level 1        | L16     | Flight Centre                           | Ground         | G51  |
| Mr Curry                    | Ground            | G68         | Freesia Salon                    | Level 1        | L7C     | Footwear Fixers                         | Level 1        | L21  |
| Orange Tea                  | Ground            | K9          | Health First Massage & Acupunctu |                | L26     | Goodlife Health Club                    | Level 2        |      |
| Paris Play Cafe             | Gallery           | GA44A       | Laser Clinics Australia          | Gallery        | GA56    | Mister Minit                            | Ground         | G54  |
| Rollin's                    | Ground            | G69         | Polish Nail Lounge               | Level 1        | L14     | Offices First (serviced offices)        | Level 1        | L1   |
| Rolling Man<br>Sushi Hub    | Ground<br>Galleru | K08<br>GA48 | Shehnaz Beauty                   | Level 1        | L10     | Sparkles Auto Care                      | Basement 1     | B3A  |
| Sushi Paradise              | Ground            | GA40<br>K6  | Stefan                           | Gallery        | GA53B   | Toowong Library                         | Level 1        | F18  |
| Toowong Deli                |                   | GA44&45     | S+S Hair.Beauty                  | Level 1        | L19     | Toowong Tobacco                         | Ground         | G42  |
| Yi Fang Fruit Tea           | Gallery           | GA51        | T&T Barber Shop                  | Ground         | G55     | 3                                       | 0100114        | 0.2  |
| HIGH ST EAT                 | ounorg            | 0,101       | V8 Supercuts                     | Basement 2     | B21     | MOBILES & ACCESSORIES                   |                |      |
| Grill'd                     | Currunal          | G44         | HOMEWARES & GIFTS                |                |         | Casphone                                | Ground         | G53  |
| Grilla<br>Guzman Y Gomez    | Ground<br>Ground  | G44<br>G43  | Bed Bath 'n Table                | Gallery        | GA42    | JSL Tech Sales & Repairs                | Level 1        | L22  |
| Nando's                     | Ground            | G45<br>G49  | Kaisercraft                      | Level 1        | L18     | Telstra Shop                            | Gallery        | GA40 |
| Queens Bapsang              | Ground            | G49<br>G73  | Kingdom Gifts                    | Level 1        | L21     | The Case Station                        | Gallery        | K10  |
| San Churro                  | Ground            | G46         | Robins Kitchen                   | Ground         | G52     | Vodafone                                | Gallery        | GA43 |
| Zhang Liang Malatang        | Ground            | G47         | The Total Picture Framing Co.    | Level 1        | L27     | 'Yes' Optus                             | Gallery        | GA58 |
| 5 5                         |                   |             |                                  |                |         | 1                                       |                |      |