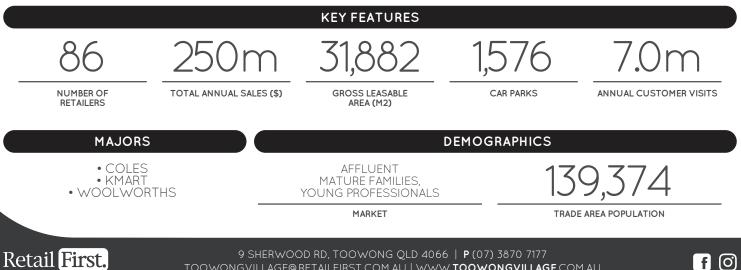

Toowong Village is an inner-city shopping centre and commercial office tower, located just 3 kilometres from the Brisbane CBD. The property was redeveloped in 2022, with the vertical transport upgraded and the addition of Woolworths, TK Maxx, Hanaromart and many new retailers.

Sitting above the third busiest train station in Brisbane, Toowong Village is a modern shopping environment built for convenience. The centre is highly accessible by public transport, and in close proximity to University of Queensland, St Lucia campus.





9 SHERWOOD RD, TOOWONG QLD 4066 | P (07) 3870 7177 TOOWONGVILLAGE@RETAILFIRST.COM.AU | WWW.TOOWONGVILLAGE.COM.AU



LOVE THE VILLAGE







| STORE                       | LEVEL STORE NO    |             | STORE                            | LEVEL STORE NO |         | STORE                                   | LEVEL STORE NO |      |
|-----------------------------|-------------------|-------------|----------------------------------|----------------|---------|-----------------------------------------|----------------|------|
| MAJORS                      |                   |             | FASHION                          |                |         | LIQUOR                                  |                |      |
| Coles                       | Ground            | G56         | Juniper &