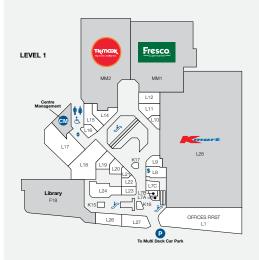

9 SHERWOOD RD, TOOWONG QLD 4066 | P (07) 3870 7177 TOOWONGVILLAGE@RETAILFIRST.COM.AU | WWW.TOOWONGVILLAGE.COM.AU

LOVE THE VILLAGE

| STORE                       | LEVEL STORE NO    |             | STORE                            | LEVEL STORE NO |         | STORE                                   | LEVEL STORE NO |      |
|-----------------------------|-------------------|-------------|----------------------------------|----------------|---------|-----------------------------------------|----------------|------|
| MAJORS                      |                   |             | FASHION                          |                |         | LIQUOR                                  |                |      |
| Coles                       | Ground            | G56         | Juniper & Co                     | Gallery        | GA54    | BWS                                     | Gallery        | GA34 |
| Kmart                       | Level 1           | L28         | Moda Eleganta                    | Gallery        | GA55    | Liquorland                              | Gallery        | GA32 |
| Woolworths                  | Gallery           | GA34        | Sportsgirl                       | Gallery        | GA37    | Vintage Cellars                         | Basement 1     | B04  |
| MINI MAJORS                 |                   |             | Sussan                           | Gallery        | GA38    | 5                                       |                | D04  |
| Fresco Asian Supermarket    | Level 1           | MM1         | FLORIST                          |                |         | MEDICAL & OPTOMETRISTS                  |                |      |
| TK Maxx                     | Level 1           | MM2         | Daisy's Florist                  | Gallery        | GA59    | First Choice Chiropractic               | Gallery        | GA60 |
| BANKS                       |                   |             |                                  | Gallery        | GAJ9    | My Dentist Australia                    | Level 1        | L11  |
| ANZ                         | Galleru           | GA41        | FRESH FOOD                       |                |         | MyHealth Medical Centre                 |                |      |
| BOQ                         | Level 1           | L8          | Bakers Delight                   | Ground         | G70     | (Sullivan Nicolaides)                   | Level 1        | L17  |
| CBA                         | Ground            | G67B        | Fruity Capers & Deli             | Ground         | G58     | OPSM                                    | Gallery        | GA36 |
| NAB                         | Gallery           | GA39        | Hanaromart                       | Ground         | G61-66  | Specsavers                              | Level 1        | L15  |
| FOOD EAT IN/AWAY            |                   |             | Health Squared Go Vita           | Ground         | G60     | Terry White Chemmart<br>(QML Pathology) | Ground         | G50  |
| Ambassador Specialty Coffee | Ground            | K1          | The Source Bulk Foods            | Gallery        | GA46    | Toowong Village Dental                  | Level 2        | 000  |
| Bird's Nest on the Run      | Ground            | G67A        | Toowong Deli                     | Gallery (      | GA44&45 |                                         | Leverz         |      |
| Boost Juice                 | Ground            | G57         | Toowong Village Meats            | Ground         | G59     | NEWSAGENCY                              |                |      |
| Chatime                     | Ground            | K2          | GAMES & ELECTRONICS              |                |         | Nextra Toowong                          | Ground         | G72  |
| Chatterbox Café             | Level 1           | L20         | FB Games                         | l evel 1       | L9      | SERVICES                                |                |      |
| G Free Donuts               | Ground            | G71B        | HEALTH & BEAUTY                  |                |         | Centre Management                       | Level 1        | СМ   |
| GU Dessert                  | K3                |             |                                  |                | 107     |                                         |                | L7B  |
| ISPA Kebabs                 | Ground            | G71A        | Fashion Nail Bar                 | Level 1        | L23     | Crown Currency Exchange                 | Level 1        |      |
| Merlo Coffee                | Ground            | K4          | Footcare Haven                   | Level 1        | L16     | Flight Centre                           | Ground         | G51  |
| Mr Curry                    | Ground            | G68         | Freesia Salon                    | Level 1        | L7C     | Footwear Fixers                         | Level 1        | L21  |
| Orange Tea                  | Ground            | K9          | Health First Massage & Acupunctu |                | L26     | Goodlife Health Club                    | Level 2        |      |
| Paris Play Cafe             | Gallery           | GA44A       | Laser Clinics Australia          | Gallery        | GA56    | Mister Minit                            | Ground         | G54  |
| Rollin's                    | Ground            | G69         | Polish Nail Lounge               | Level 1        | L14     | Offices First (serviced offices)        | Level 1        | L1   |
| Rolling Man<br>Sushi Hub    | Ground<br>Galleru | K08<br>GA48 | Shehnaz Beauty                   | Level 1        | L10     | Sparkles Auto Care                      | Basement 1     | B3A  |
| Sushi Paradise              | Ground            | GA40<br>K6  | Stefan                           | Gallery        | GA53B   | Toowong Library                         | Level 1        | F18  |
| Toowong Deli                |                   | GA44&45     | S+S Hair.Beauty                  | Level 1        | L19     | Toowong Tobacco                         | Ground         | G42  |
| Yi Fang Fruit Tea           | Gallery           | GA51        | T&T Barber Shop                  | Ground         | G55     | 3                                       | 0100114        | 0.2  |
| HIGH ST EAT                 | ounorg            | 0,101       | V8 Supercuts                     | Basement 2     | B21     | MOBILES & ACCESSORIES                   |                |      |
| Grill'd                     | Currunal          | G44         | HOMEWARES & GIFTS                |                |         | Casphone                                | Ground         | G53  |
| Grilla<br>Guzman Y Gomez    | Ground<br>Ground  | G44<br>G43  | Bed Bath 'n Table                | Gallery        | GA42    | JSL Tech Sales & Repairs                | Level 1        | L22  |
| Nando's                     | Ground            | G45<br>G49  | Kaisercraft                      | Level 1        | L18     | Telstra Shop                            | Gallery        | GA40 |
| Queens Bapsang              | Ground            | G49<br>G73  | Kingdom Gifts                    | Level 1        | L21     | The Case Station                        | Gallery        | K10  |
| San Churro                  | Ground            | G46         | Robins Kitchen                   | Ground         | G52     | Vodafone                                | Gallery        | GA43 |
| Zhang Liang Malatang        | Ground            | G47         | The Total Picture Framing Co.    | Level 1        | L27     | 'Yes' Optus                             | Gallery        | GA58 |
| 5 5                         |                   |             |                                  |                |         | 1                                       |                |      |