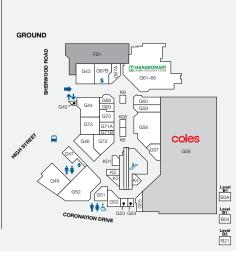

9 SHERWOOD RD, TOOWONG QLD 4066 | P (07) 3870 7177 TOOWONGVILLAGE@RETAILFIRST.COM.AU | WWW.TOOWONGVILLAGE.COM.AU

LOVE THE VILLAGE

| STORE                       | LEVEL STORE NO    |             | STORE                            | LEVEL STORE NO |         | STORE                                   | LEVEL STORE NO |      |
|-----------------------------|-------------------|-------------|----------------------------------|----------------|---------|-----------------------------------------|----------------|------|
| MAJORS                      |                   |             | FASHION                          |                |         | LIQUOR                                  |                |      |
| Coles                       | Ground            | G56         | Juniper & Co                     | Gallery        | GA54    | BWS                                     | Gallery        | GA34 |
| Kmart                       | Level 1           | L28         | Moda Eleganta                    | Gallery        | GA55    | Liquorland                              | Gallery        | GA32 |
| Woolworths                  | Gallery           | GA34        | Sportsgirl                       | Gallery        | GA37    | Vintage Cellars                         | Basement 1     | B04  |
| MINI MAJORS                 |                   |             | Sussan                           | Gallery        | GA38    | 5                                       |                | D04  |
| Fresco Asian Supermarket    | Level 1           | MM1         | FLORIST                          |                |         | MEDICAL & OPTOMETRISTS                  |                |      |
| TK Maxx                     | Level 1           | MM2         | Daisy's Florist                  | Gallery        | GA59    | First Choice Chiropractic               | Gallery        | GA60 |
| BANKS                       |                   |             |                                  | Gallery        | GAJ9    | My Dentist Australia                    | Level 1        | L11  |
| ANZ                         | Galleru           | GA41        | FRESH FOOD                       |                |         | MyHealth Medical Centre                 |                |      |
| BOQ                         | Level 1           | L8          | Bakers Delight                   | Ground         | G70     | (Sullivan Nicolaides)                   | Level 1        | L17  |
| CBA                         | Ground            | G67B        | Fruity Capers & Deli             | Ground         | G58     | OPSM                                    | Gallery        | GA36 |
| NAB                         | Gallery           | GA39        | Hanaromart                       | Ground         | G61-66  | Specsavers                              | Level 1        | L15  |
| FOOD EAT IN/AWAY            |                   |             | Health Squared Go Vita           | Ground         | G60     | Terry White Chemmart<br>(QML Pathology) | Ground         | G50  |
| Ambassador Specialty Coffee | Ground            | K1          | The Source Bulk Foods            | Gallery        | GA46    | Toowong Village Dental                  | Level 2        | 000  |
| Bird's Nest on the Run      | Ground            | G67A        | Toowong Deli                     | Gallery (      | GA44&45 |                                         | Leverz         |      |
| Boost Juice                 | Ground            | G57         | Toowong Village Meats            | Ground         | G59     | NEWSAGENCY                              |                |      |
| Chatime                     | Ground            | K2          | GAMES & ELECTRONICS              |                |         | Nextra Toowong                          | Ground         | G72  |
| Chatterbox Café             | Level 1           | L20         | FB Games                         | l evel 1       | L9      | SERVICES                                |                |      |
| G Free Donuts               | Ground            | G71B        | HEALTH & BEAUTY                  |                |         | Centre Management                       | Level 1        | СМ   |
| GU Dessert                  | K3                |             |                                  |                | 107     |                                         |                | L7B  |
| ISPA Kebabs                 | Ground            | G71A        | Fashion Nail Bar                 | Level 1        | L23     | Crown Currency Exchange                 | Level 1        |      |
| Merlo Coffee                | Ground            | K4          | Footcare Haven                   | Level 1        | L16     | Flight Centre                           | Ground         | G51  |
| Mr Curry                    | Ground            | G68         | Freesia Salon                    | Level 1        | L7C     | Footwear Fixers                         | Level 1        | L21  |
| Orange Tea                  | Ground            | K9          | Health First Massage & Acupunctu |                | L26     | Goodlife Health Club                    | Level 2        |      |
| Paris Play Cafe             | Gallery           | GA44A       | Laser Clinics Australia          | Gallery        | GA56    | Mister Minit                            | Ground         | G54  |
| Rollin's                    | Ground            | G69         | Polish Nail Lounge               | Level 1        | L14     | Offices First (serviced offices)        | Level 1        | L1   |
| Rolling Man<br>Sushi Hub    | Ground<br>Galleru | K08<br>GA48 | Shehnaz Beauty                   | Level 1        | L10     | Sparkles Auto Care                      | Basement 1     | B3A  |
| Sushi Paradise              | Ground            | GA40<br>K6  | Stefan                           | Gallery        | GA53B   | Toowong Library                         | Level 1        | F18  |
| Toowong Deli                |                   | GA44&45     | S+S Hair.Beauty                  | Level 1        | L19     | Toowong Tobacco                         | Ground         | G42  |
| Yi Fang Fruit Tea           | Gallery           | GA51        | T&T Barber Shop                  | Ground         | G55     | 3                                       | 0100114        | 0.2  |
| HIGH ST EAT                 | ounorg            | 0,101       | V8 Supercuts                     | Basement 2     | B21     | MOBILES & ACCESSORIES                   |                |      |
| Grill'd                     | Currunal          | G44         | HOMEWARES & GIFTS                |                |         | Casphone                                | Ground         | G53  |
| Grilla<br>Guzman Y Gomez    | Ground<br>Ground  | G44<br>G43  | Bed Bath 'n Table                | Gallery        | GA42    | JSL Tech Sales & Repairs                | Level 1        | L22  |
| Nando's                     | Ground            | G45<br>G49  | Kaisercraft                      | Level 1        | L18     | Telstra Shop                            | Gallery        | GA40 |
| Queens Bapsang              | Ground            | G49<br>G73  | Kingdom Gifts                    | Level 1        | L21     | The Case Station                        | Gallery        | K10  |
| San Churro                  | Ground            | G46         | Robins Kitchen                   | Ground         | G52     | Vodafone                                | Gallery        | GA43 |
| Zhang Liang Malatang        | Ground            | G47         | The Total Picture Framing Co.    | Level 1        | L27     | 'Yes' Optus                             | Gallery        | GA58 |
| 5 5                         |                   |             |                                  |                |         | 1                                       |                |      |