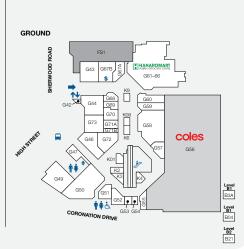

Toowong Village is an inner-city shopping centre and commercial office tower, located just 3 kilometres from the Brisbane CBD. The property was redeveloped in 2022, with the vertical transport upgraded and the addition of Woolworths, TK Maxx, Hanaromart and many new retailers.

#### **MAJORS**

- COLES KMART
- WOOLWORTHS