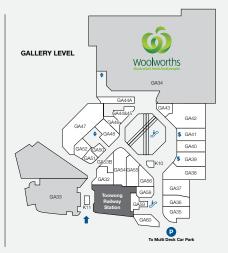

al office tower, located just 3 kilometres from the Brisbane CBD. The property was redeveloped in 2022, with the vertical transport upgraded and the addition of Woolworths, TK Maxx, Hanaromart and many new retailers.

Sitting above the third busiest train station in Brisbane, Toowong Village is a modern shopping environment built for convenience. The centre is highly accessible by public transport, and in close proximity to University of Queensland, St Lucia campus.



# **KEY FEATURES**

7.0m

NUMBER OF RETAILERS

**TOTAL ANNUAL SALES (\$)** 

GROSS LEASABLE AREA (M2)

CAR PARKS

ANNUAL CUSTOMER VISITS

#### **MAJORS**

- COLES KMART
- WOOLWORTHS

## **DEMOGRAPHICS**

**AFFLUENT** MATURE FAMILIES, YOUNG PROFESSIONALS

MARKET

139,374

TRADE AREA POPULATION







#### LOVE THE VILLAGE







| STORE                       | LEVEL ST          | ORE NO     | STORE                              | LEVEL ST  | ORE NO  | STORE