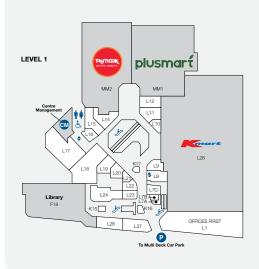

cial office tower, located just 3 kilometres from the Brisbane CBD. The property was redeveloped in 2022, with the vertical transport upgraded and the addition of Woolworths, TK Maxx, Hanaromart and many new retailers.

Sitting above the third busiest train station in Brisbane, Toowong Village is a modern shopping environment built for convenience. The centre is highly accessible by public transport, and in close proximity to University of Queensland, St Lucia campus.



# **KEY FEATURES**

7.0m

NUMBER OF RETAILERS

**TOTAL ANNUAL SALES (\$)** 

GROSS LEASABLE AREA (M2)

CAR PARKS

ANNUAL CUSTOMER VISITS

#### **MAJORS**

- COLES KMART
- WOOLWORTHS

## **DEMOGRAPHICS**

**AFFLUENT** MATURE FAMILIES, YOUNG PROFESSIONALS

MARKET

139,374

TRADE AREA POPULATION







#### LOVE THE VILLAGE







| STORE                       | LEVEL ST          | ORE NO     | STORE                              | LEVEL ST  | ORE NO  | STORE