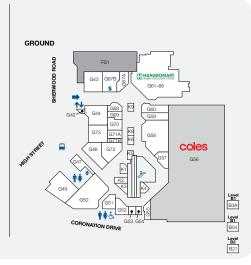

Retail First.

9 SHERWOOD RD, TOOWONG QLD 4066 | **P** (07) 3870 7177 TOOWONGVILLAGE@RETAILFIRST.COM.AU | WWW.**TOOWONGVILLAGE**.COM.AU

LOVE THE VILLAGE

| STORE                       | LEVEL STORE NO  |           | STORE                                | LEVEL STORE NO   |                 | STORE                                            | LEVEL STORE NO     |              |
|-----------------------------|-----------------|-----------|--------------------------------------|------------------|-----------------|--------------------------------------------------|--------------------|--------------|
| MAJORS                      |                 |           | San Churro                           | Ground           | G46             | LIQUOR                                           |                    |              |
| Coles                       | Ground          | G56       | Zhang Liang Malatang                 | Ground           | G47             | BWS                                              | Gallery            | GA34         |
| Kmart                       | Level 1         | L28       | FASHION                              |                  |                 | Liquorland                                       | Galleru            | GA32         |
| Woolworths                  | Gallery         | GA34      | Juniper & Co                         | Gallery          | GA54            | Vintage Cellars                                  | Basement 1         | B04          |
| MINI MAJORS                 |                 |           | Moda Eleganta                        | Gallery          | GA55            | 5                                                | Dascinont          | 004          |
| Plusmart                    | Level 1         | MM1       | Sportsgirl                           | Gallery          | GA37            | MEDICAL & OPTOMETRISTS                           |                    |              |
| TK Maxx                     | Level 1         | MM2       | Sussan                               | Gallery          | GA38            | First Choice Chiropractic                        | Gallery<br>Level 1 | GA60<br>1 11 |
| BANKS                       |                 |           | FLORIST                              |                  |                 | My Dentist Australia                             | Level I            | LII          |
| ANZ                         | Gallery         | GA41      | Daisy's Florist                      | Gallery          | GA59            | MyHealth Medical Centre<br>(Sullivan Nicolaides) | Level 1            | L17          |
| BOQ                         | Level 1         | L8        | FRESH FOOD                           | Gallery          | UAD 7           | OPSM                                             | Gallery            | GA36         |
| CBA                         | Ground          | G67B      |                                      |                  | 070             | Specsavers                                       | l evel 1           | UA30         |
| NAB                         | Gallery         | GA39      | Bakers Delight                       | Ground           | G70             | Terry White Chemmart                             | Leven              | LIJ          |
| FOOD EAT IN/AWAY            |                 |           | Fruity Capers & Deli                 | Ground           | G58             | (QML Pathology)                                  | Ground             | G50          |
| Ambassador Specialty Coffee | Ground          | K1        | Hanaromart<br>Health Squared Go Vita | Ground<br>Ground | G61-66<br>G60   | Toowong Village Dental                           | Level 2            |              |
| Boost Juice                 | Ground          | G57       | The Source Bulk Foods                | Galleru          | GA46            | NEWSAGENCY                                       |                    |              |
| Chatime                     | Ground          | 637<br>K2 | Toowong Deli                         | 2                | GA40<br>GA44&45 | Nextra Toowong                                   | Ground             | G72          |
| Chatterbox Café             | Level 1         | L20       | Toowong Village Meats                | Ground           | G59             |                                                  | oroonia            | 0,2          |
| G Free Donuts               | Ground          | G71B      |                                      | Groond           | 059             | SERVICES                                         |                    |              |
| GU Dessert                  | Ground          | K3        | GAMES & ELECTRONICS                  |                  |                 | Catch Wonderland                                 | Gallery            | GA50         |
| ISPA Kebabs                 | Ground          | G71A      | EB Games                             | Level 1          | L9              | Centre Management                                | Level 1            | CM           |
| Lucky Chopsticks            | Ground          | G67A      | HEALTH & BEAUTY                      |                  |                 | Crown Currency Exchange                          | Level 1            | L7B          |
| Merlo Coffee                | Ground          | K4        | Fashion Nail Bar                     | Level 1          | L23             | Flight Centre                                    | Ground             | G51          |
| Mr Curry                    | Ground          | G68       | Footcare Haven                       | Level 1          | L16             | Footwear Fixers                                  | Level 1            | L21          |
| Orange Tea                  | Ground          | K9        | Freesia Salon                        | Level 1          | L7C             | Goodlife Health Club                             | Level 2            |              |
| Paris Play Cafe             | Gallery         | GA44A     | Health First Massage & Acupuncture   | Level 1          | L26             | Mister Minit                                     | Ground             | G54          |
| Rollin's                    | Ground          | G69       | Laser Clinics Australia              | Gallery          | GA56            | Offices First (serviced offices)                 | Level 1            | L1           |
| Rolling Man                 | Ground          | K08       | Polish Nail Lounge                   | Level 1          | L14             | Sparkles Auto Care                               | Basement 1         | B3A          |
| Sushi Hub                   | Gallery         | GA48      | Shehnaz Beauty                       | Level 1          | L10             | Toowong Library                                  | Level 1            | F18          |
| Sushi Paradise              | Ground          | K6        | S+S Hair.Beauty                      | Level 1          | L19             | Toowong Tobacco                                  | Ground             | G42          |
| Sweet Pastry & Cake         | Ground          | K5        | T&T Barber Shop                      | Ground           | G55             | MOBILES & ACCESSORIES                            |                    |              |
| Toowong Deli                | Gallery GA44&45 |           | T-Cut Basement 2 B2                  |                  | B21             |                                                  |                    | 057          |
| Yi Fang Fruit Tea           | Gallery         | GA51      | HOMEWARES & GIFTS                    |                  |                 | Casphone                                         | Ground             | G53          |
| HIGH ST EAT                 |                 |           | Bed Bath 'n Table                    | Gallery          | GA42            | JSL Tech Sales & Repairs                         | Level 1            | L22          |
| Grill'd                     | Ground          | G44       | Kaisercraft                          | Level 1          | L18             | Telstra Shop                                     | Gallery            | GA40         |
| Guzman Y Gomez              | Ground          | G43       | Kingdom Gifts                        | Level 1          | L21             | The Case Station                                 | Gallery            | K10          |
| Nando's                     | Ground          | G49       | Robins Kitchen                       | Ground           | G52             | Vodafone                                         | Gallery            | GA43         |
| Queens Bapsang              | Ground          | G73       | The Total Picture Framing Co.        | Level 1          | L27             | 'Yes' Optus                                      | Gallery            | GA58         |