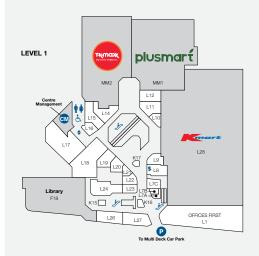

Retail First.

9 SHERWOOD RD, TOOWONG QLD 4066 | **P** (07) 3870 7177 TOOWONGVILLAGE@RETAILFIRST.COM.AU | WWW.**TOOWONGVILLAGE**.COM.AU

LOVE THE VILLAGE

| STORE                       | LEVEL STORE NO  |           | STORE                                | LEVEL STORE NO   |                 | STORE                                            | LEVEL STORE NO     |              |
|-----------------------------|-----------------|-----------|--------------------------------------|------------------|-----------------|--------------------------------------------------|--------------------|--------------|
| MAJORS                      |                 |           | San Churro                           | Ground           | G46             | LIQUOR                                           |                    |              |
| Coles                       | Ground          | G56       | Zhang Liang Malatang                 | Ground           | G47             | BWS                                              | Gallery            | GA34         |
| Kmart                       | Level 1         | L28       | FASHION                              |                  |                 | Liquorland                                       | Galleru            | GA32         |
| Woolworths                  | Gallery         | GA34      | Juniper & Co                         | Gallery          | GA54            | Vintage Cellars                                  | Basement 1         | B04          |
| MINI MAJORS                 |                 |           | Moda Eleganta                        | Gallery          | GA55            | 5                                                | Dascinont          | 004          |
| Plusmart                    | Level 1         | MM1       | Sportsgirl                           | Gallery          | GA37            | MEDICAL & OPTOMETRISTS                           |                    |              |
| TK Maxx                     | Level 1         | MM2       | Sussan                               | Gallery          | GA38            | First Choice Chiropractic                        | Gallery<br>Level 1 | GA60<br>1 11 |
| BANKS                       |                 |           | FLORIST                              |                  |                 | My Dentist Australia                             | Level I            | LII          |
| ANZ                         | Gallery         | GA41      | Daisy's Florist                      | Gallery          | GA59            | MyHealth Medical Centre<br>(Sullivan Nicolaides) | Level 1            | L17          |
| BOQ                         | Level 1         | L8        | FRESH FOOD                           | Gallery          | UAD 7           | OPSM                                             | Gallery            | GA36         |
| CBA                         | Ground          | G67B      |                                      |                  | 070             | Specsavers                                       | l evel 1           | UA30         |
| NAB                         | Gallery         | GA39      | Bakers Delight                       | Ground           | G70             | Terry White Chemmart                             | Leven              | LIJ          |
| FOOD EAT IN/AWAY            |                 |           | Fruity Capers & Deli                 | Ground           | G58             | (QML Pathology)                                  | Ground             | G50          |
| Ambassador Specialty Coffee | Ground          | K1        | Hanaromart<br>Health Squared Go Vita | Ground<br>Ground | G61-66<br>G60   | Toowong Village Dental                           | Level 2            |              |
| Boost Juice                 | Ground          | G57       | The Source Bulk Foods                | Galleru          | GA46            | NEWSAGENCY                                       |                    |              |
| Chatime                     | Ground          | 637<br>K2 | Toowong Deli                         | 2                | GA40<br>GA44&45 | Nextra Toowong                                   | Ground             | G72          |
| Chatterbox Café             | Level 1         | L20       | Toowong Village Meats                | Ground           | G59             |                                                  | oroonia            | 0,2          |
| G Free Donuts               | Ground          | G71B      |                                      | Groond           | 059             | SERVICES                                         |                    |              |
| GU Dessert                  | Ground          | K3        | GAMES & ELECTRONICS                  |                  |                 | Catch Wonderland                                 | Gallery            | GA50         |
| ISPA Kebabs                 | Ground          | G71A      | EB Games                             | Level 1          | L9              | Centre Management                                | Level 1            | CM           |
| Lucky Chopsticks            | Ground          | G67A      | HEALTH & BEAUTY                      |                  |                 | Crown Currency Exchange                          | Level 1            | L7B          |
| Merlo Coffee                | Ground          | K4        | Fashion Nail Bar                     | Level 1          | L23             | Flight Centre                                    | Ground             | G51          |
| Mr Curry                    | Ground          | G68       | Footcare Haven                       | Level 1          | L16             | Footwear Fixers                                  | Level 1            | L21          |
| Orange Tea                  | Ground          | K9        | Freesia Salon                        | Level 1          | L7C             | Goodlife Health Club                             | Level 2            |              |
| Paris Play Cafe             | Gallery         | GA44A     | Health First Massage & Acupuncture   | Level 1          | L26             | Mister Minit                                     | Ground             | G54          |
| Rollin's                    | Ground          | G69       | Laser Clinics Australia              | Gallery          | GA56            | Offices First (serviced offices)                 | Level 1            | L1           |
| Rolling Man                 | Ground          | K08       | Polish Nail Lounge                   | Level 1          | L14             | Sparkles Auto Care                               | Basement 1         | B3A          |
| Sushi Hub                   | Gallery         | GA48      | Shehnaz Beauty                       | Level 1          | L10             | Toowong Library                                  | Level 1            | F18          |
| Sushi Paradise              | Ground          | K6        | S+S Hair.Beauty                      | Level 1          | L19             | Toowong Tobacco                                  | Ground             | G42          |
| Sweet Pastry & Cake         | Ground          | K5        | T&T Barber Shop                      | Ground           | G55             | MOBILES & ACCESSORIES                            |                    |              |
| Toowong Deli                | Gallery GA44&45 |           | T-Cut Basement 2 B2                  |                  | B21             |                                                  |                    | 057          |
| Yi Fang Fruit Tea           | Gallery         | GA51      | HOMEWARES & GIFTS                    |                  |                 | Casphone                                         | Ground             | G53          |
| HIGH ST EAT                 |                 |           | Bed Bath 'n Table                    | Gallery          | GA42            | JSL Tech Sales & Repairs                         | Level 1            | L22          |
| Grill'd                     | Ground          | G44       | Kaisercraft                          | Level 1          | L18             | Telstra Shop                                     | Gallery            | GA40         |
| Guzman Y Gomez              | Ground          | G43       | Kingdom Gifts                        | Level 1          | L21             | The Case Station                                 | Gallery            | K10          |
| Nando's                     | Ground          | G49       | Robins Kitchen                       | Ground           | G52             | Vodafone                                         | Gallery            | GA43         |
| Queens Bapsang              | Ground          | G73       | The Total Picture Framing Co.        | Level 1          | L27             | 'Yes' Optus                                      | Gallery            | GA58         |