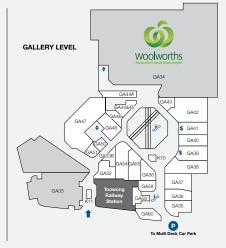

Retail First.

9 SHERWOOD RD, TOOWONG QLD 4066 | **P** (07) 3870 7177 TOOWONGVILLAGE@RETAILFIRST.COM.AU | WWW.**TOOWONGVILLAGE**.COM.AU

LOVE THE VILLAGE

| STORE                       | LEVEL STORE NO  |           | STORE                                | LEVEL STORE NO   |                 | STORE                                            | LEVEL STORE NO     |              |
|-----------------------------|-----------------|-----------|--------------------------------------|------------------|-----------------|--------------------------------------------------|--------------------|--------------|
| MAJORS                      |                 |           | San Churro                           | Ground           | G46             | LIQUOR                                           |                    |              |
| Coles                       | Ground          | G56       | Zhang Liang Malatang                 | Ground           | G47             | BWS                                              | Gallery            | GA34         |
| Kmart                       | Level 1         | L28       | FASHION                              |                  |                 | Liquorland                                       | Galleru            | GA32         |
| Woolworths                  | Gallery         | GA34      | Juniper & Co                         | Gallery          | GA54            | Vintage Cellars                                  | Basement 1         | B04          |
| MINI MAJORS                 |                 |           | Moda Eleganta                        | Gallery          | GA55            | 5                                                | Dascinont          | 004          |
| Plusmart                    | Level 1         | MM1       | Sportsgirl                           | Gallery          | GA37            | MEDICAL & OPTOMETRISTS                           |                    |              |
| TK Maxx                     | Level 1         | MM2       | Sussan                               | Gallery          | GA38            | First Choice Chiropractic                        | Gallery<br>Level 1 | GA60<br>1 11 |
| BANKS                       |                 |           | FLORIST                              |                  |                 | My Dentist Australia                             | Level I            | LII          |
| ANZ                         | Gallery         | GA41      | Daisy's Florist                      | Gallery          | GA59            | MyHealth Medical Centre<br>(Sullivan Nicolaides) | Level 1            | L17          |
| BOQ                         | Level 1         | L8        | FRESH FOOD                           | Gallery          | UAD 7           | OPSM                                             | Gallery            | GA36         |
| CBA                         | Ground          | G67B      |                                      |                  | 070             | Specsavers                                       | l evel 1           | UA30         |
| NAB                         | Gallery         | GA39      | Bakers Delight                       | Ground           | G70             | Terry White Chemmart                             | Leven              | LIJ          |
| FOOD EAT IN/AWAY            |                 |           | Fruity Capers & Deli                 | Ground           | G58             | (QML Pathology)                                  | Ground             | G50          |
| Ambassador Specialty Coffee | Ground          | K1        | Hanaromart<br>Health Squared Go Vita | Ground<br>Ground | G61-66<br>G60   | Toowong Village Dental                           | Level 2            |              |
| Boost Juice                 | Ground          | G57       | The Source Bulk Foods                | Galleru          | GA46            | NEWSAGENCY                                       |                    |              |
| Chatime                     | Ground          | 637<br>K2 | Toowong Deli                         | 2                | GA40<br>GA44&45 | Nextra Toowong                                   | Ground             | G72          |
| Chatterbox Café             | Level 1         | L20       | Toowong Village Meats                | Ground           | G59             |                                                  | oroonia            | 0,2          |
| G Free Donuts               | Ground          | G71B      |                                      | Groond           | 059             | SERVICES                                         |                    |              |
| GU Dessert                  | Ground          | K3        | GAMES & ELECTRONICS                  |                  |                 | Catch Wonderland                                 | Gallery            | GA50         |
| ISPA Kebabs                 | Ground          | G71A      | EB Games                             | Level 1          | L9              | Centre Management                                | Level 1            | CM           |
| Lucky Chopsticks            | Ground          | G67A      | HEALTH & BEAUTY                      |                  |                 | Crown Currency Exchange                          | Level 1            | L7B          |
| Merlo Coffee                | Ground          | K4        | Fashion Nail Bar                     | Level 1          | L23             | Flight Centre                                    | Ground             | G51          |
| Mr Curry                    | Ground          | G68       | Footcare Haven                       | Level 1          | L16             | Footwear Fixers                                  | Level 1            | L21          |
| Orange Tea                  | Ground          | K9        | Freesia Salon                        | Level 1          | L7C             | Goodlife Health Club                             | Level 2            |              |
| Paris Play Cafe             | Gallery         | GA44A     | Health First Massage & Acupuncture   | Level 1          | L26             | Mister Minit                                     | Ground             | G54          |
| Rollin's                    | Ground          | G69       | Laser Clinics Australia              | Gallery          | GA56            | Offices First (serviced offices)                 | Level 1            | L1           |
| Rolling Man                 | Ground          | K08       | Polish Nail Lounge                   | Level 1          | L14             | Sparkles Auto Care                               | Basement 1         | B3A          |
| Sushi Hub                   | Gallery         | GA48      | Shehnaz Beauty                       | Level 1          | L10             | Toowong Library                                  | Level 1            | F18          |
| Sushi Paradise              | Ground          | K6        | S+S Hair.Beauty                      | Level 1          | L19             | Toowong Tobacco                                  | Ground             | G42          |
| Sweet Pastry & Cake         | Ground          | K5        | T&T Barber Shop                      | Ground           | G55             | MOBILES & ACCESSORIES                            |                    |              |
| Toowong Deli                | Gallery GA44&45 |           | T-Cut Basement 2 B2                  |                  | B21             |                                                  |                    | 057          |
| Yi Fang Fruit Tea           | Gallery         | GA51      | HOMEWARES & GIFTS                    |                  |                 | Casphone                                         | Ground             | G53          |
| HIGH ST EAT                 |                 |           | Bed Bath 'n Table                    | Gallery          | GA42            | JSL Tech Sales & Repairs                         | Level 1            | L22          |
| Grill'd                     | Ground          | G44       | Kaisercraft                          | Level 1          | L18             | Telstra Shop                                     | Gallery            | GA40         |
| Guzman Y Gomez              | Ground          | G43       | Kingdom Gifts                        | Level 1          | L21             | The Case Station                                 | Gallery            | K10          |
| Nando's                     | Ground          | G49       | Robins Kitchen                       | Ground           | G52             | Vodafone                                         | Gallery            | GA43         |
| Queens Bapsang              | Ground          | G73       | The Total Picture Framing Co.        | Level 1          | L27             | 'Yes' Optus                                      | Gallery            | GA58         |