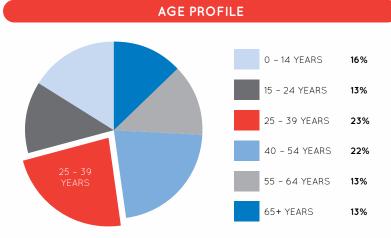

## DEMOGRAPHICS

WHITE COLLAR PROFESSIONALS, YOUNG FAMILIES, HOME OWNERS

238,090

MARKET

| STORE                    | LOCATION | STORE                      | LOCATION | STORE                   | LOCATION |
|--------------------------|----------|----------------------------|----------|-------------------------|----------|
| MAJORS                   |          | Tiger Tears                | C7       | Specsavers              | 6        |
| Coles                    | С        | Wild Wings                 | 31       | Top Health Doctors      | 1/2      |
| Kmart                    | K        | Zarraffa's Coffee          | C6       | JEWELLERY & ACCESSORIES |          |
| mycar Tyre & Auto        | MC       | FOOD - FRESH               |          | Prouds The Jewellers    | 11A      |
| BANKING FACILITIES       |          | Bakers Delight             | 33       | Produs Trie Jewellers   | IIA      |
| ANZ ATM                  | 20 A     | The Banh Mi House          | 15       | HOUSEHOLD & ELECTRICAL  |          |
| BOQ                      | 21       | The Cheesecake Shop        | C2A      | Choice Discounts        | 3/4      |
| BOQ ATM                  | 20B      | Wild Wings                 | 31       | EB Games                | 34       |
| CommBank + ATM           | 25       | FOOTWEAR                   |          | Go Dollars              | 9/10     |
| Precinct ATM             | 15D      | Spendless Shoes            | 13       | Uneeek Gifts            | 11       |
| Suncorp Bank + ATM       | 36/38    | •                          | 15       | MISCELLANEOUS           |          |
| FASHION                  |          | HAIR & BEAUTY              |          |                         |          |
| Millers                  | 27/28    | Beauty Stop                | 14       | Liquorland              | 35       |
| Noni B                   | 12B      | Brazilian Beauty           | 16       | Cannon News             | 5        |
| Petite Maison Boutique   | 17A      | Clear Skincare Cannon Hill | 20       | SERVICES                |          |
| FOOD - EAT-IN / TAKEAWAY |          | Go Cutt                    | 12A      | Australia Post          | 22       |
| @ Beans                  | 39       | HMB Barber                 | 40<br>K7 | BlueFone                | K6       |
| Gloria Jean's            | 17       | Magic Brow Bar             | 30       | Cash Converters         | 25A      |
| Grill'd                  | C2       | ProfessioNail              | 26A      | Freechoice              | 42       |
| Happy Kebab              | 15A      | S+SHair.Beauty             |          | Lee Massage             | 23       |
| Little Red Dumpling      | C8       | Stefan                     | 18/19    | y .                     |          |
| Lunchtyme                | 41       | HEALTH & OPTICAL           |          | Mister Minit            | K3       |
| Subway                   | C3       | Chemist Warehouse          | 24/26    | Siam Spa                | 32       |
| Sushi Edo                | C5       | My Dentist                 | 8        | CENTRE MANAGEMENT       |          |
| Sushi Mart               | K5       | OPSM                       | 29       | Centre Management       | CM       |