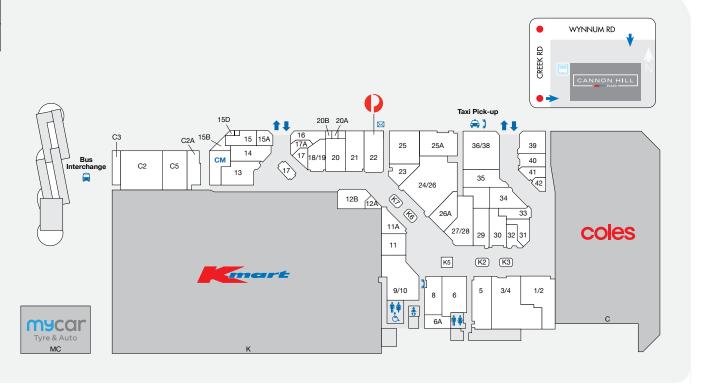

## DEMOGRAPHICS

WHITE COLLAR PROFESSIONALS, YOUNG FAMILIES, HOME OWNERS

238,090

MARKET

| STORE                    | LOCATION | STORE                      | LOCATION | STORE                   | LOCATION |
|--------------------------|----------|----------------------------|----------|-------------------------|----------|
| MAJORS                   |          | Tiger Tears                | C7       | Specsavers              | 6        |
| Coles                    | С        | Wild Wings                 | 31       | Top Health Doctors      | 1/2      |
| Kmart                    | K        | Zarraffa's Coffee          | C6       | JEWELLERY & ACCESSORIES |          |
| mycar Tyre & Auto        | MC       | FOOD - FRESH               |          | Prouds The Jewellers    | 11A      |
| BANKING FACILITIES       |          | Bakers Delight             | 33       | Produs Trie Jewellers   | IIA      |
| ANZ ATM                  | 20 A     | The Banh Mi House          | 15       | HOUSEHOLD & ELECTRICAL  |          |
| BOQ                      | 21       | The Cheesecake Shop        | C2A      | Choice Discounts        | 3/4      |
| BOQ ATM                  | 20B      | Wild Wings                 | 31       | EB Games                | 34       |
| CommBank + ATM           | 25       | FOOTWEAR                   |          | Go Dollars              | 9/10     |
| Precinct ATM             | 15D      | Spendless Shoes            | 13       | Uneeek Gifts            | 11       |
| Suncorp Bank + ATM       | 36/38    | •                          | 15       | MISCELLANEOUS           |          |
| FASHION                  |          | HAIR & BEAUTY              |          |                         |          |
| Millers                  | 27/28    | Beauty Stop                | 14       | Liquorland              | 35       |
| Noni B                   | 12B      | Brazilian Beauty           | 16       | Cannon News             | 5        |
| Petite Maison Boutique   | 17A      | Clear Skincare Cannon Hill | 20       | SERVICES                |          |
| FOOD - EAT-IN / TAKEAWAY |          | Go Cutt                    | 12A      | Australia Post          | 22       |
| @ Beans                  | 39       | HMB Barber                 | 40<br>K7 | BlueFone                | K6       |
| Gloria Jean's            | 17       | Magic Brow Bar             | 30       | Cash Converters         | 25A      |
| Grill'd                  | C2       | ProfessioNail              | 26A      | Freechoice              | 42       |
| Happy Kebab              | 15A      | S+SHair.Beauty             |          | Lee Massage             | 23       |
| Little Red Dumpling      | C8       | Stefan                     | 18/19    | y .                     |          |
| Lunchtyme                | 41       | HEALTH & OPTICAL           |          | Mister Minit            | K3       |
| Subway                   | C3       | Chemist Warehouse          | 24/26    | Siam Spa                | 32       |
| Sushi Edo                | C5       | My Dentist                 | 8        | CENTRE MANAGEMENT       |          |
| Sushi Mart               | K5       | OPSM                       | 29       | Centre Management       | CM       |