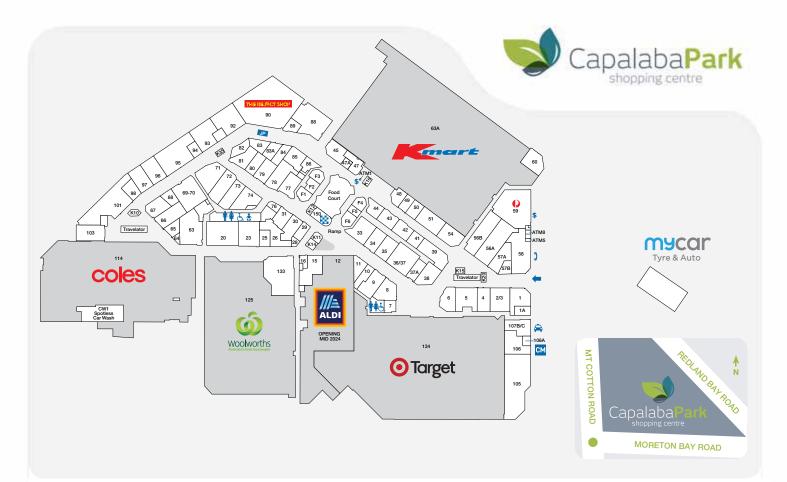

CNR MT COTTON ROAD & REDLAND BAY ROAD CAPALABA QUEENSLAND 4157 P (07) 3390 2033 | CAPALABAPARK@RETAILFIRST.COM.AU | WWW.CAPALABAPARK.COM.AU

| STORE                   | STORE NO.   | STORE                  | STORE  |
|-------------------------|-------------|------------------------|--------|
| MAJOR RETAILER          | S           | Sizzling Wok           |        |
| Aldi (opening soon)     | 12          | Sushi Line Japane      | se     |
| Coles                   | 114         | Sushi Soku             |        |
| Kmart                   | 63A         | Tang Cha               |        |
| The Reject Shop         | 90          | The Coffee Club        |        |
| Target                  | 134         | Van Dough              |        |
| Woolworths              | 125         | Zarraffa's Coffee      |        |
| ATMS                    |             | FOOD (FRESH)           |        |
| ATMx                    | ATM1        | BWS                    |        |
| ATMx                    | ATM5        | Liquorland             |        |
| Heritage Bank           | ATM8        | The Freshionals        |        |
| BANKS & FINANC          | IAL         | Fruit, Butchery, De    | li     |
| Heritage Bank           | 15          | FOOTWEAR               |        |
| Suncorp Bank            | 58          | Mathers                |        |
| Travelex Foreign E      | xchange K15 | Spend-less Shoes       |        |
| ELECTRONICS, G          | AMES &      | The Athlete's Foot     |        |
| MUSIC                   |             | Williams The Shoe      | emen   |
| EB Games                | 81          | HAIRDRESSING (         | BEAUTY |
| Games World             | 74          | B&G Cuts               |        |
| JSL Tech                | 98          | Beauty Stop            |        |
| FOOD (EAT-IN, TAKEAWAY) |             | Bellezza Brow Bar      | ł      |
| Boost Juice             | K12         | Ella Baché             |        |
| Carpe Diem Cafe         | K11         | Just Cuts              |        |
| Green Double Deck       | ker F3      | KK Quick Cut           |        |
| KFC                     | 47          | ProfessioNAIL          |        |
| Muffin Break            | F1          | QT Nail & Footspa      |        |
| Ottoman Kebabs          | F2          | ~<br>S&S Hair & Beauty |        |
| Park Carvery            | F4          | Simetics Beauty        |        |
| Shingle Inn             | 26          | & Laser Clinic         |        |

| NO.       | 310RE - 310                          | RE NO. |
|-----------|--------------------------------------|--------|
| F6        | Stefan                               | 31     |
| F5        | Wax'd                                | 80     |
| 25        | HEALTH & OPTICAL                     |        |
| K14       | Bay Audio                            | 65     |
| 1         | Bloom Hearing                        | 94     |
| 67        | Capalaba Park Dental                 | 107B/C |
| K10       | Chempro Pharmacy                     | 95     |
|           | Chemist Warehouse                    | 105    |
| 103<br>23 | Laubman and Pank                     | 30     |
|           | Massage Philosophy                   | 49     |
| 20        | Medical Centre<br>Top Health Doctors | 69-70  |
|           | OPSM                                 | 43     |
| 5         | Optical Superstore                   | 83A    |
| 54        | Orion Massage                        | 89     |
| 38        | Oscar Wylee                          | 45     |
| 35<br>Y   | Specsavers &<br>Specsavers Audiology | 92     |
| 44        | HOMEWARES & GIFTS                    | 5      |
| 96        | Dish N That                          | 93     |
| K35       | Dusk                                 | 37A    |
| 4<br>68   | Free Choice Tobacconis               | t 50   |
| 00<br>16  | Go Dollars                           | 101    |
| 84        | Purple Fig Tree                      | 42     |
| 79        | Redlands Florist                     | 76     |
| 73        | Robins Kitchen                       | 66     |
| 15        | Rugs 4 Less & HomeSoul               | 71     |
| 82        | Skinny's                             | 7      |
|           | LEASING ENOU                         | IDIEC  |

STORE NO.

STORE

| STO   | RE NO.   | STORE            | STORE NO. | ST       |
|-------|----------|------------------|-----------|----------|
|       | 31       | JEWELLERY &      |           | FA       |
|       | 80       | ACCESSORIES      |           | Ju       |
| AL    |          | Angus & Coote    | 6         | NE       |
|       | 65       | Bevilles         | 48        | Сс       |
|       | 94       | Lovisa           | 41        | Ne       |
| ntal  | 107B/C   | Pandora          | 11        | M        |
| :y    | 95       | Strandbags       | 83        | Mo       |
| se    | 105      | Wallace Bishop   | 8         | PT       |
| <     | 30<br>49 | FASHION LADIES   |           | Vc       |
| y     | 49       | Ally Fashion     | 72        | PH       |
| 5     | 69-70    | Autograph        | 51        | De       |
|       | 43       | Bras 'n Things   | 77        | SE       |
|       | 83A      | Cotton On        | 88        | Αu       |
|       | 89       | Katies           | 56B       | НG       |
|       | 45       | Manfred Boutique | 10        | He       |
| ogy   | 92       | Millers          | 56A       | Mis      |
| SIFTS | ;        | Noni B           | 34        | RA<br>Sp |
|       | 93       | Rockmans         | 2/3       |          |
|       | 37A      | Rockwear         | 9         | TR       |
| conis | t 50     | Sussan           | 33        | Flig     |
|       | 101      | Suzanne Grae     | 57A       | GE       |
|       | 42       | Taking Shape     | 39        | Ce       |
|       | 76<br>66 | FASHION MENS     |           | ML       |
| eSoul |          | Connor           | 36/37     |          |
|       | 7        | Lowes            | 63        | Qu       |
| οu    | IRIES    |                  |           |          |

| STORE                        | STORE NO.            |  |  |
|------------------------------|----------------------|--|--|
| FASHION MIXED                |                      |  |  |
| Just Jeans                   | 78                   |  |  |
| NEWSAGENTS &                 | BOOKS                |  |  |
| Capalaba Park<br>Nextra News | 133                  |  |  |
| MOBILE PHONES                |                      |  |  |
| Mobile Experts               | K16                  |  |  |
| PTC Mobile Accesso           | ories 28             |  |  |
| Vodafone                     | 57B                  |  |  |
| PHOTOGRAPHY & PRINTING       |                      |  |  |
| Developing Momer             | nts 85               |  |  |
| SERVICES                     |                      |  |  |
| Australia Post               | 59                   |  |  |
| H&R Block                    | 1A                   |  |  |
| Heel & Sole Man              | 64                   |  |  |
| Mister Minit                 | K20                  |  |  |
| RACQ (Bank)                  | 97                   |  |  |
| Spotless Car Wash            | ing CW1              |  |  |
| TRAVEL                       |                      |  |  |
| Flight Centre                | 29                   |  |  |
| GENERAL/OTHER                |                      |  |  |
| Centre Manageme              | nt 106               |  |  |
| MLA Office                   | 60                   |  |  |
| mycar Tyre & Auto            | External<br>Building |  |  |
| Queensland Police            | Beat 150             |  |  |