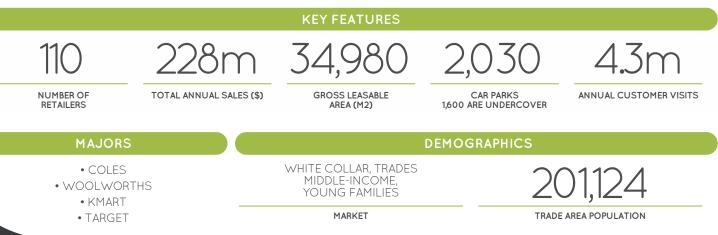

**Capalaba Park** has been Redland's favourite Shopping Centre since 1981. Anchored by four major retailers, the Centre is home to 110 stores, with a large number of national retailers.

The Centre has a strong tenancy mix, including fashion, retail services, fresh food and catering. With the addition of ALDI (opening mid-2024), 'The Park' is well positioned as the best retail offering in The Redlands.