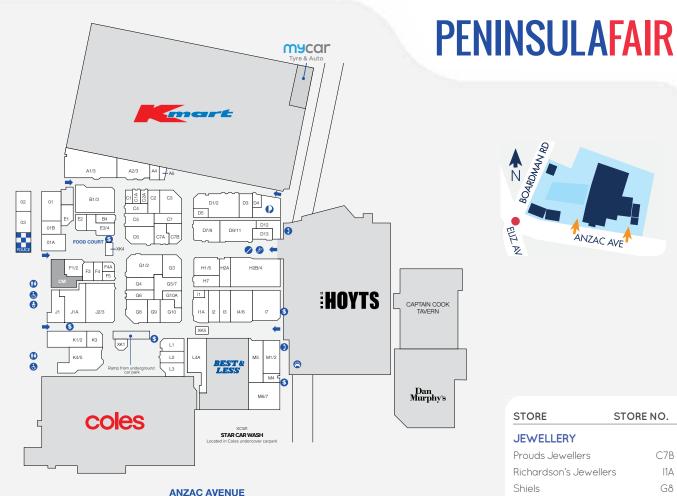

## **DEMOGRAPHICS**

FAMILIES AND MIDDLE AGE. MATURE INDEPENDENTS

MARKET TRADE AREA POPULATION

**STORE** 

IEWELLERY

| STORE                 | STORE NO. | STORE                            | STORE NO.  | STORE                           | STORE NO.     | BWS Dan Murphy's                |
|-----------------------|-----------|----------------------------------|------------|---------------------------------|---------------|---------------------------------|
| MAJOR STORES          |           | FASHION MEN'S                    |            | J&S Bakery                      | D12           | MEDICAL & PHARI                 |
| Best & Less           | L4        | Connor                           | D7/8       | Sushi Pumacy                    | O1B           | Amplifon                        |
| Coles                 | 100       | Lowes                            | D9/11      | Top Asian                       | E2            | TerryWhite Chemn                |
| Hoyts Cinemas         | 103       | <b>FASHION MIXED</b>             |            | HAIR, NAILS & BEAU              | ITY           | 3                               |
| Kmart                 | 101       | Jay Jays                         | G3         |                                 |               | MISCELLANEOUS                   |
| BANKS & FINANCIA      | <b>AL</b> | Intersport                       | B1/3       | Bak 10 Cut                      | C1A           | Community Hub                   |
| Commonwealth Bank     | . J1A     | Rivers                           | A1/3       | Elegant Beauty & Brov           | vs D5         | JP Services                     |
| Heritage Bank         | 17        | Surf Dive 'n' Ski                | G1/2       | Elevate Salon                   | H7            | Police Beat                     |
| H & R Block           | B4        | FASHION WOMEN'S                  | _          | Eve's Skin & Beauty             | C2            | MOBILE PHONES                   |
| Suncorp Bank          | M6/7      | Cotton and Cedar                 | M1/2<br>C5 | Kombi Cutters                   | C4            | TECHNOLOGY                      |
| DISCOUNT VARIET       | Υ         | La Moda Boutique<br>Millers      | K1/2       | T&K Nails and Beauty            | A4            | Casphones                       |
| Price Busters         | 14/6      | Noni B                           | L1         | OLD Nails                       | G10 A         | Charming Cases                  |
| Hot Bargain           | H2B/4     | Rockmans                         | C6         | ~                               |               | Mobile Experts                  |
| EYEWEAR & OPTOMETRIST |           | Sussan                           | H1/5       | Real Health Chinese Mand Beauty | iassage<br>D3 | Optus                           |
| Peninsula Eyecare     | G6        | Suzanne Grae                     | G10        | and beduty                      | DS            | Vodafone                        |
| OPSM                  | C7A       | Zadie Blak                       | F5         | S&S Hair and Beauty             | H2A           | NEWSAGENCY                      |
| Specsavers            | LA4       | FOOD DINE IN & TAKEAWAY          |            | Stefan                          | C7            |                                 |
| The Optical Supersto  | re K3     | Bec's Café                       | F4A        | The Barbers Den                 | D4            | Peninsula Fair News             |
| FASHION FOOTWI        | EAR &     | Captain Cook Tavern<br>Chopstixs | 102<br>F3  | HOMEWARES & GIF                 |               | RETAIL SERVICES  Australia Post |
| Spendless Shoes       | G5/7      | Country Fried Chicker            | n F4       | House                           | A2/3          | mycar Tyre & Auto               |
| Williams              | C3        | Donut King                       | XK1        | Kaisercraft                     | D1/2          | Star Carwash                    |
| Zelows                | G4        | Gloria Jean's Coffees            | F1/2       | Smokemart & GiftBox             | L2            | Suncity Locksmith               |
|                       |           |                                  |            |                                 |               |                                 |

| JEWELLERY              |      |
|------------------------|------|
| Prouds Jewellers       | С7В  |
| Richardson's Jewellers | I1A  |
| Shiels                 | G8   |
| LIQUOR                 |      |
| BWS                    | L3   |
| Dan Murphy's           | 102  |
| MEDICAL & PHARMACY     |      |
| Amplifon               | M5   |
| TerryWhite Chemmart    | J2/3 |
| MISCELLANEOUS          |      |
| Community Hub          | D13  |
| JP Services            | C2A  |
| Police Beat            | 04   |
| MOBILE PHONES &        |      |
| TECHNOLOGY             |      |
| Casphones              | XK4  |
| Charming Cases         | XK5  |
| Mobile Experts         | 11   |
| Optus                  | G09  |
| Vodafone               | J1   |
| NEWSAGENCY             |      |
| Peninsula Fair News    | K4/5 |
| RETAIL SERVICES        |      |
| Australia Post         | D4/6 |
| mycar Tyre & Auto      | 101  |
| Star Carwash           | XCW1 |