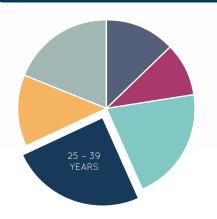

AGE PROFILE

 0 - 14 YEARS
 19%

 15 - 24 YEARS
 13%

 25 - 39 YEARS
 25%

 40 - 54 YEARS
 21%

 55 - 64 YEARS
 10%

65+ YEARS

75 NUMBER OF RETAILERS KEY FEATURES