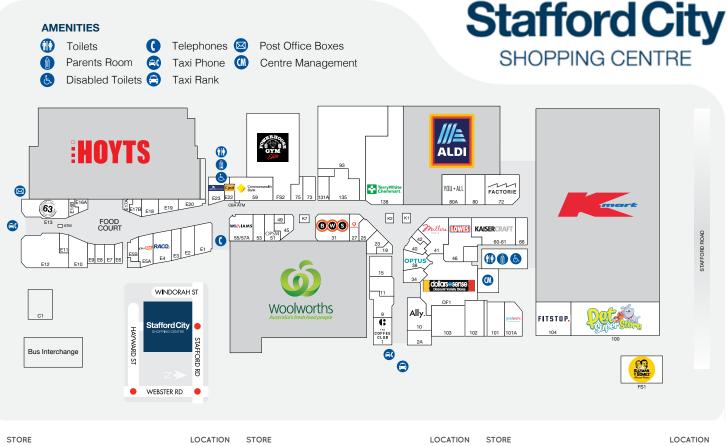

MARKET

400 STAFFORD ROAD, STAFFORD QLD 4053 | **P** (07) 3352 6699 WWW**.STAFFORDCITY**.COM.AU

| MAJORS                |      |
|-----------------------|------|
| ALDI                  |      |
| Hoyts                 |      |
| Kmart                 |      |
| Woolworths            |      |
| DINING & TAKEAWAY     |      |
| Café 63               | E13  |
| Fong Yung Chinese     | E6   |
| Guzman y Gomez        | FS1  |
| Ispa Kebabs           | E16A |
| On a Roll Sushi       | E5A  |
| Rosetta Sunsmile Café | E1   |
| Sushi Guru            | E17B |
| The Coffee Club       | 1    |
| Wow Banh Mi           | E7   |
| FASHION & ACCESSORIES |      |
| Ally Fashion          | 10   |
| Casavida              | E2   |
| Factorie              | 72   |
| Lowes                 | 46   |
| Millers               | 41   |
| Romano's Jewellers    | 40   |
|                       |      |

| OCATION    | STORE                 | LOCATION |
|------------|-----------------------|----------|
|            | FINANCE               |          |
|            | Commonwealth Bank     | 59       |
|            | RACQ                  | EZ       |
|            | FRESH FOOD            |          |
|            | Butter and Bun        | 1314     |
|            | BWS                   | 3        |
| E13        | Fruit Fantasy & Deli  | 135      |
| E6         | Kurty's Quality Meats | 73       |
| FS1        | HAIR, NAILS & BEAUTY  |          |
| E16A       | Artistic Nails & Spa  | Els      |
| E5A        | Flora Beauty          | 75       |
| E1<br>E17B | Go Cutt               | E20      |
| 1          | Heavenly Zen          | 66       |
| E7         | Princess Nails & Spa  | 1        |
| 27         | Pure Regimen          | E3       |
| 10         | Rimi Beauty           | 19       |
| F2         | S&SHair and Beauty    | 23       |
| 72         | The Shave Cave Bar    | ç        |
| 46         | HOMEWARES & GIFTS     |          |
| 41         | Christina's           | E        |
| 40         | Crystal Journey       | 25       |
| 55/57A     | Ideas                 | 15       |
| 80A        | Kaisercraft           | 60-6     |
|            |                       |          |

|                                 | STORE                                                                                                                         | LOCATION                         |
|---------------------------------|-------------------------------------------------------------------------------------------------------------------------------|----------------------------------|
|                                 | OPTOMETRY                                                                                                                     |                                  |
| 59                              | OPSM                                                                                                                          | 51                               |
| E4                              | Optical Warehouse                                                                                                             | E23                              |
|                                 | Urban Optical                                                                                                                 | E18                              |
| 131A                            | PHONES & TECHNOLOGY                                                                                                           |                                  |
| 31                              | Case Indulgence                                                                                                               | K7                               |
| 135                             | Star Phones                                                                                                                   | K2                               |
| 73                              | Vodafone                                                                                                                      | 27                               |
|                                 | Yes Optus                                                                                                                     | 38                               |
| E19                             | SERVICES                                                                                                                      |                                  |
| 75                              | Concierge Car Wash                                                                                                            | C1                               |
| E20                             | Fitstop                                                                                                                       | 104                              |
| 66                              | Mister Minit                                                                                                                  | K1                               |
| 11                              | Poolwerx                                                                                                                      | 101A                             |
| E3                              | Powerhouse Gym Elite                                                                                                          | FS2                              |
| 19                              | Stafford City Doctors                                                                                                         | 93                               |
| 23                              | Terry White Chemmart                                                                                                          | 138                              |
| 9                               | VARIETY                                                                                                                       |                                  |
|                                 | Cignall                                                                                                                       | E22                              |
| E1                              | Dollars and Sense                                                                                                             | OF1                              |
| 25                              | EB Games                                                                                                                      | 80                               |
| 15                              | Pet Superstore                                                                                                                | 100                              |
| 0-61                            | Stafford City News                                                                                                            | 2A                               |
| 19<br>23<br>9<br>E1<br>25<br>15 | Stafford City Doctors<br>Terry White Chemmart<br><b>VARIETY</b><br>Cignall<br>Dollars and Sense<br>EB Games<br>Pet Superstore | 9<br>13<br>E2<br>OF<br>8(<br>10) |