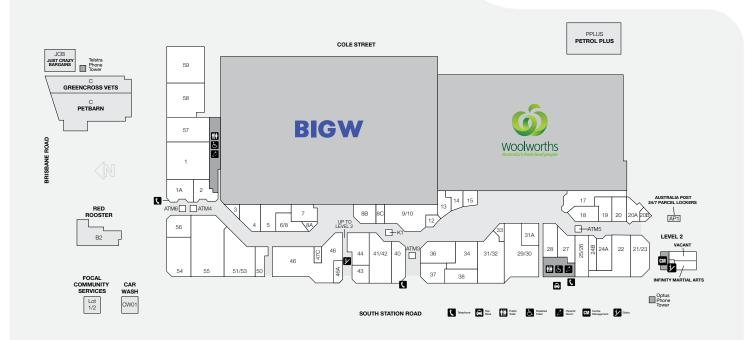

# **BOOVAL FAIR**

| STORE                             | LOCATION | STORE                    | LOCATION | STORE                   | LOCATION | COLE S.              | STH STAI      |
|-----------------------------------|----------|--------------------------|----------|-------------------------|----------|----------------------|---------------|
| MAJORS                            |          | FRESH FOOD / LIQUOR      | R        | HOMEWARES               |          | BRISBAN              |               |
| BIG W                             |          | BWS                      | 17       | JSL Tech, Sales and Rep | airs 4   | BRIODAIN             | IL NO         |
| Woolworths                        |          | Fresh Country Markets    | 31/32    | Robins Kitchen          | 28       | STORE                | LOCATION      |
| BANKS & FINANCIAL                 |          | FASHION - FEMALE         |          | CENEDAL                 |          |                      | LOCATION      |
| ATMx                              | ATM3     | Millers                  | 5        | GENERAL                 |          | OPTICAL              |               |
| ATMx                              | ATM6     | Rockmans                 | 36       | Booval Nextra News      | 51/53    | LensPro              | 24B           |
| ATM2GO                            | ATM5     | FASHION - MALE           |          | Chempro Chemists        | 29/30    | OPSM                 | 40            |
| Commonwealth Bank ATM             |          | Lowes Menswear           | 9/10     | EB Games                | 27       | SERVICES             |               |
| Commonwealth bank ATM             | I ATM4   | FOOTWEAR                 |          | Go Dollars              | 46       |                      |               |
| FOOD EAT IN & TAKEAWAY            |          | Williams the Shoeman     | 44       | Helloworld Travel       | 20A      | Australia Post       | 22            |
| A1 Sushi                          | 47C      | JEWELLERY & GIFTS        |          |                         |          | Australia Post       |               |
| Asian Delight                     | 13       | Prouds The Jewellers     | 18       | Infinity Martial Arts   | LV2      | 24/7 Parcel Lockers  | AP1           |
| Booval Bakehouse and Patisserie 2 |          | HAIR & BEAUTY            |          | Just Crazy Bargains     | JCB      | Bay Audio            | 31A           |
| Diggers Delight                   | 14       | Bella Nails              | 8B       | Petbarn                 | С        | ,                    |               |
| Donut King                        | 33       | Booval Gentlemen's Barbe | er 20B   | Police Beat             | 46A      | Focal Community Serv | vices Lot 1/2 |
| Origin Kebabs                     | 15       | Gaye's Hair Fashions     | 20       | Tobacco Station         | 3        | Greencross Vets      | С             |
|                                   |          | Gorgeous Nails Bar       | 24A      |                         | Ü        | Mister Minit         | 8.8           |
| Red Rooster                       | B2       | Grace Beauty & Threading | g 50     | MOBILE PHONES           |          |                      |               |
| Subway                            | 1A       | Kaka Quick Cut           | 8C       | Blitz Mobile            | K1       | Oz Car Wash Booval   | CW01          |
| Umi Fusion                        | 12       | Rany's Massage           | 19       | Yes! Optus              | 7        | Petrol Plus          | PPLUS         |
|                                   |          |                          |          |                         |          |                      |               |