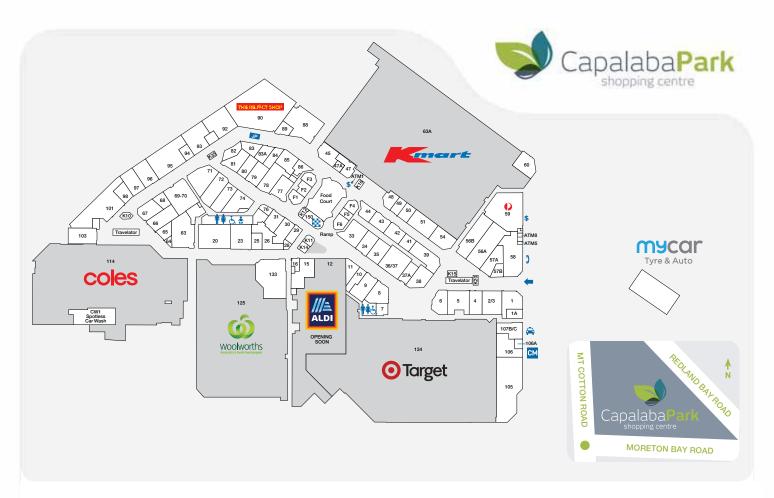

## **MAJORS**

- COLES
- WOOLWORTHS
  - KMART
  - TARGET

## **DEMOGRAPHICS**

WHITE COLLAR, TRADES MIDDLE-INCOME, YOUNG FAMILIES

MARKET

TRADE AREA POPULATION

| STORE S                       | TORE NO. | STORE ST              | ORE NO.             | STORE S              | TORE NO. | STORE            | STORE NO. | STORE ST               | ORE NO.           |
|-------------------------------|----------|-----------------------|---------------------|----------------------|----------|------------------|-----------|------------------------|-------------------|
| MAJOR RETAILERS               |          | Sizzling Wok          | F6                  | Stefan               | 31       | JEWELLERY &      |           | FASHION MIXED          |                   |
| Aldi (opening soon)           | 12       | Sushi Line Japanese   | F5                  | Wax'd                | 80       | ACCESSORIES      |           | Just Jeans             | 78                |
| Coles                         | 114      | Sushi Soku            | 25 HEALTH & OPTICAL |                      |          | Angus & Coote    | 6         | NEWSAGENTS & BO        | OKS               |
| Kmart                         | 63A      | Tang Cha              | K14                 | Bay Audio            | 65       | Bevilles         | 48        | Capalaba Park          |                   |
| The Reject Shop               | 90       | The Coffee Club       | 1                   | Bloom Hearing        | 94       | Lovisa           | 41        | Nextra News            | 133               |
| Target                        | 134      | Van Dough             | 67                  | Capalaba Park Dental | 107B/C   | Pandora          | 11        | MOBILE PHONES          |                   |
| Woolworths                    | 125      | Zarraffa's Coffee     | K10                 | Chempro Pharmacy     | 95       |                  |           | Mobile Experts         | K16               |
| ATMS                          |          | FOOD (FRESH)          |                     | Chemist Warehouse    | 105      | Strandbags       | 83        | '                      |                   |
| ATMx                          | ATM1     | BWS                   | 103                 | Laubman and Pank     | 30       | Wallace Bishop   | 8         | PTC Mobile Accessories |                   |
| ATMx                          | ATM5     | Liquorland            | 23                  | Massage Philosophy   | 49       | FASHION LADIES   |           | Vodafone               | 57B               |
| Heritage Bank                 | ATM8     | The Freshionals       |                     | Medical Centre       | 77       | Ally Fashion     | 72        | PHOTOGRAPHY & PR       | INTING            |
| BANKS & FINANCIA              | L        | Fruit, Butchery, Deli | 20                  | Top Health Doctors   | 69-70    | Autograph        | 51        | Developing Moments     | 85                |
| Heritage Bank                 | 15       | FOOTWEAR              |                     | OPSM                 | 43       | Bras 'n Things   | 77        | SERVICES               |                   |
| Suncorp Bank                  | 58       | Mathers               | 5                   | Optical Superstore   | 83A      | 3                |           | Australia Post         | 59                |
| Travelex Foreign Exchange K15 |          | Spend-less Shoes      | 54                  | Orion Massage        | 89       | Cotton On        | 88        | H&R Block              | 1A                |
| ELECTRONICS, GAMES &          |          | The Athlete's Foot    | 38                  | Oscar Wulee          | 45       | Katies           | 56B       | Heel & Sole Man        | 64                |
| MUSIC                         |          | Williams The Shoemer  | 35                  | Specsavers &         |          | Manfred Boutique | 10        |                        |                   |
| EB Games 81                   |          | HAIRDRESSING & BEAUTY |                     | Specsavers Audiology | 92       | Millers          | 56A       | Mister Minit           | K20               |
| Games World                   | 74       | B&G Cuts              | 44                  | HOMEWARES & GIF      | TS       | Noni B           | 34        | RACQ (Bank)            | 97                |
| JSL Tech                      | 98       | Beauty Stop           | 96                  | Dish N That          | 93       | Rockmans         | 2/3       | Spotless Car Washing   | CW1               |
| FOOD (EAT-IN, TAKEAWAY)       |          | Bellezza Brow Bar     | K35                 | Dusk                 | 37A      | Rockwear         | 9         | TRAVEL                 |                   |
| Boost Juice                   | K12      | Ella Baché            | 4                   | Free Choice Tobacco  |          |                  | _         | Flight Centre          | 29                |
| Carpe Diem Cafe               | K11      | Just Cuts             | 68                  | Go Dollars           | 101      | Sussan           | 33        | GENERAL/OTHER          |                   |
| Green Double Decker           |          | KK Quick Cut          | 16                  | Purple Fig Tree      | 42       | Suzanne Grae     | 57A       | Centre Management      | 106               |
| KFC                           | 47       | ProfessioNAIL         | 84                  | , ,                  |          | Taking Shape     | 39        | MLA Office             | 60                |
| Muffin Break                  | F1       | QT Nail & Footspa     | 79                  | Redlands Florist     | 76       | FASHION MENS     |           |                        |                   |
| Ottoman Kebabs                | F2       | S&S Hair & Beauty     | 73                  | Robins Kitchen       | 66       | Connor           | 36/37     | mycar Tyre & Auto      | External Building |
| Park Carvery                  | F4       | Simetics Beauty       |                     | Rugs 4 Less & HomeS  |          |                  |           | 0 1 10 1: 2            |                   |
| Shingle Inn                   | 26       | & Laser Clinic        | 82                  | Skinny's             | 7        | Lowes            | 63        | Queensland Police Bear | t 150             |