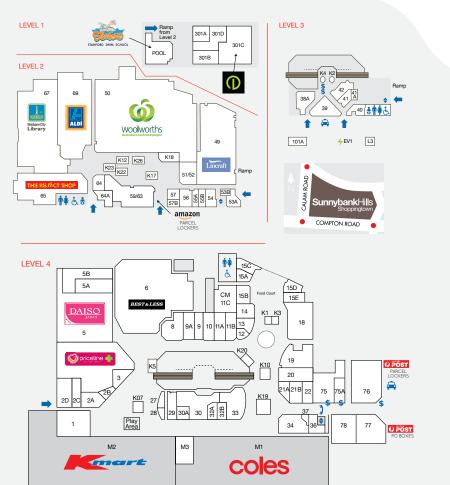

# SunnybankHills Shoppingtown

NO

9Α

18

2Α

20

K23

10

29

K26

28

55B

36

30 A

9

LEVEL

4

4

4

4

2

4

4

2

4

4

4

STORE

The Vitamin Town

HAIR & BEAUTY

Footcare Haven

Khool Hair & Beauty

Looks and Shapes

Mister Cuts Barber

Price Wave Hairdressers

AGIO Hair

HC Station

Heavenly Zen

Natures Nails

Trans Nails

**JEWELLERY** 

Prince Jewellers

**NEWSAGENT & BOOKS** 

Sunnybank Hills Newsagency

|               |       | Frince Jewellers                              | 7     | 4 |
|---------------|-------|-----------------------------------------------|-------|---|
|               |       | Prouds The Jewellers                          | 8     | 4 |
|               |       | MISCELLANEOUS                                 |       |   |
| _             |       | EB Games                                      | 11A   | 4 |
| II<br>L<br>RS |       |                                               | 301B  | 1 |
|               |       | Game Republic Cyber Game Cafe                 | JUID  | ı |
|               |       | Game Republic Karaoke<br>Entertainment Centre | 301D  | 1 |
|               |       |                                               |       |   |
| _             |       | MOBILE PHONES                                 |       |   |
| ST<br>DXES    |       | Mobile Connect                                | 21A   | 4 |
|               |       | Mobile Solutions                              | K10   | 4 |
|               |       | Optus                                         | 32B   | 4 |
|               |       | Phone Story                                   | 37    | 4 |
|               |       | Vodafone                                      | 32A   | 4 |
|               |       | OPTICAL                                       |       |   |
|               |       | The Optical Superstore                        | 3     | 4 |
|               |       | Tony Collivas Optometrist                     | 64    | 2 |
| NO            | LEVEL | PHARMACY & MEDICAL                            |       |   |
|               |       | Bay Audio                                     | 21B   | 4 |
| 67            | 2     | GP Plus Medical Centre                        | 5A    | 4 |
| 0,            | -     | HAPI Physiotherapy                            | 41A   | 4 |
| 33            | 4     | Mater Pathology                               | 2D    | 4 |
| 33<br>34      | 4     | 33                                            |       | 2 |
| 34            | 4     | My Clinic                                     | 64A   |   |
|               |       | Priceline Pharmacy                            | 4     | 4 |
| 12            | 4     | Richard Marsden Dental Practice               | 2C    | 4 |
| 14            | 4     | Smile Bright Dental                           | 1B/1C | 4 |
| K3<br>30      | 4     | Sunnybank Hills Family Practice               | 2D    | 4 |
| 50<br>K18     | 2     | SERVICES                                      |       |   |
| 15F           | 4     | Australia Post                                | 77    | 4 |
| 15B           | 4     | Centre Management                             | 11C   | 4 |
| 27            | 4     | Elanga (EV CHarging Station)                  | EV1   | 3 |
| 15A           | 4     | Eunica Tax Agent & Accountant                 | 53B   | 2 |
| 15C           | 4     | First Copy                                    | 57B   | 2 |
| 15D           | 4     | H&R Block                                     | 57A   | 2 |
| K07           | 4     | Mister Minit                                  | K4    | 3 |
| 11B           | 4     | Mymuch Computer Solutions                     | 40    | 3 |
| K22           | 2     | REMOX Remittances and                         |       |   |
| K1            | 4     | Money Exchange                                | K20   | 4 |
| K19           | 4     | SPORTS & LEISURE                              |       |   |
| 13<br>K2      | 3     | Club Lime                                     | 301C  | 1 |
| n2            | J     | Queensland Dance Centre                       | 301A  | 1 |
|               |       | 2000 ISIGNA DANICO CONTIO                     | 41    | 3 |
| 9/63          | 2     | Stanford Swim School                          | Pool  | 1 |
| 55A           | 2     | TRAVEL AGENT                                  |       |   |
| 54<br>52      | 2     | Helloworld Travel                             | 22    | 4 |
| IJΖ           |       | Helloworld Travel                             | 22    | 4 |
| ES            |       |                                               |       |   |
|               |       |                                               |       |   |

| STORE                     | NO   | LEVEL | STORE                                                                                                                                                                                                                                                                                                                                                                                                                                                                                                                                                                                                                                                                                                                                                                                                                                                                                                                                                                                                                                                                                                                                                                                                                                                                                                                                                                                                                                                                                                                                                                                                                                                                                                                                                                                                                                                                                                                                                                                                                                                                                                                          | NO           | LEVEL |
|---------------------------|------|-------|--------------------------------------------------------------------------------------------------------------------------------------------------------------------------------------------------------------------------------------------------------------------------------------------------------------------------------------------------------------------------------------------------------------------------------------------------------------------------------------------------------------------------------------------------------------------------------------------------------------------------------------------------------------------------------------------------------------------------------------------------------------------------------------------------------------------------------------------------------------------------------------------------------------------------------------------------------------------------------------------------------------------------------------------------------------------------------------------------------------------------------------------------------------------------------------------------------------------------------------------------------------------------------------------------------------------------------------------------------------------------------------------------------------------------------------------------------------------------------------------------------------------------------------------------------------------------------------------------------------------------------------------------------------------------------------------------------------------------------------------------------------------------------------------------------------------------------------------------------------------------------------------------------------------------------------------------------------------------------------------------------------------------------------------------------------------------------------------------------------------------------|--------------|-------|
| SUPERMARKETS              |      |       | BRISBANE CITY COUNCIL                                                                                                                                                                                                                                                                                                                                                                                                                                                                                                                                                                                                                                                                                                                                                                                                                                                                                                                                                                                                                                                                                                                                                                                                                                                                                                                                                                                                                                                                                                                                                                                                                                                                                                                                                                                                                                                                                                                                                                                                                                                                                                          |              |       |
| ALDI                      | 69   | 2     | BCC - Library                                                                                                                                                                                                                                                                                                                                                                                                                                                                                                                                                                                                                                                                                                                                                                                                                                                                                                                                                                                                                                                                                                                                                                                                                                                                                                                                                                                                                                                                                                                                                                                                                                                                                                                                                                                                                                                                                                                                                                                                                                                                                                                  | 67           | 2     |
| Coles                     | M1   | 4     | FEMALE FASHION                                                                                                                                                                                                                                                                                                                                                                                                                                                                                                                                                                                                                                                                                                                                                                                                                                                                                                                                                                                                                                                                                                                                                                                                                                                                                                                                                                                                                                                                                                                                                                                                                                                                                                                                                                                                                                                                                                                                                                                                                                                                                                                 |              |       |
| Woolworths                | 50   | 2     | Millers                                                                                                                                                                                                                                                                                                                                                                                                                                                                                                                                                                                                                                                                                                                                                                                                                                                                                                                                                                                                                                                                                                                                                                                                                                                                                                                                                                                                                                                                                                                                                                                                                                                                                                                                                                                                                                                                                                                                                                                                                                                                                                                        | 33           | 4     |
| DISCOUNT DEPARTMENT STORE |      |       | Rockmans                                                                                                                                                                                                                                                                                                                                                                                                                                                                                                                                                                                                                                                                                                                                                                                                                                                                                                                                                                                                                                                                                                                                                                                                                                                                                                                                                                                                                                                                                                                                                                                                                                                                                                                                                                                                                                                                                                                                                                                                                                                                                                                       | 34           | 4     |
| Kmart                     | M2   | 4     | FOOD - EAT IN / TAKEAWAY                                                                                                                                                                                                                                                                                                                                                                                                                                                                                                                                                                                                                                                                                                                                                                                                                                                                                                                                                                                                                                                                                                                                                                                                                                                                                                                                                                                                                                                                                                                                                                                                                                                                                                                                                                                                                                                                                                                                                                                                                                                                                                       |              |       |
| MINI MA IODS              |      |       | 5 Degrees                                                                                                                                                                                                                                                                                                                                                                                                                                                                                                                                                                                                                                                                                                                                                                                                                                                                                                                                                                                                                                                                                                                                                                                                                                                                                                                                                                                                                                                                                                                                                                                                                                                                                                                                                                                                                                                                                                                                                                                                                                                                                                                      | 12           | 4     |
| MINI-MAJORS               |      | 4     | Asian King Food                                                                                                                                                                                                                                                                                                                                                                                                                                                                                                                                                                                                                                                                                                                                                                                                                                                                                                                                                                                                                                                                                                                                                                                                                                                                                                                                                                                                                                                                                                                                                                                                                                                                                                                                                                                                                                                                                                                                                                                                                                                                                                                | 14           | 4     |
| Best & Less               | 6    | 4     | Chatime                                                                                                                                                                                                                                                                                                                                                                                                                                                                                                                                                                                                                                                                                                                                                                                                                                                                                                                                                                                                                                                                                                                                                                                                                                                                                                                                                                                                                                                                                                                                                                                                                                                                                                                                                                                                                                                                                                                                                                                                                                                                                                                        | K3           | 4     |
| Daiso                     | 5    | 4     | Chatterbox                                                                                                                                                                                                                                                                                                                                                                                                                                                                                                                                                                                                                                                                                                                                                                                                                                                                                                                                                                                                                                                                                                                                                                                                                                                                                                                                                                                                                                                                                                                                                                                                                                                                                                                                                                                                                                                                                                                                                                                                                                                                                                                     | 30           | 4     |
| Lincraft                  | 49   | 2     | Gloria Jean's                                                                                                                                                                                                                                                                                                                                                                                                                                                                                                                                                                                                                                                                                                                                                                                                                                                                                                                                                                                                                                                                                                                                                                                                                                                                                                                                                                                                                                                                                                                                                                                                                                                                                                                                                                                                                                                                                                                                                                                                                                                                                                                  | K18          | 2     |
| The Reject Shop           | 65   | 2     | Jack's Café                                                                                                                                                                                                                                                                                                                                                                                                                                                                                                                                                                                                                                                                                                                                                                                                                                                                                                                                                                                                                                                                                                                                                                                                                                                                                                                                                                                                                                                                                                                                                                                                                                                                                                                                                                                                                                                                                                                                                                                                                                                                                                                    | 15E          | 4     |
| AUTO SERVICES             |      |       | M Carvery                                                                                                                                                                                                                                                                                                                                                                                                                                                                                                                                                                                                                                                                                                                                                                                                                                                                                                                                                                                                                                                                                                                                                                                                                                                                                                                                                                                                                                                                                                                                                                                                                                                                                                                                                                                                                                                                                                                                                                                                                                                                                                                      | 15B          | 4     |
| Royal Car Wash            | L3   | 3     | Moim House                                                                                                                                                                                                                                                                                                                                                                                                                                                                                                                                                                                                                                                                                                                                                                                                                                                                                                                                                                                                                                                                                                                                                                                                                                                                                                                                                                                                                                                                                                                                                                                                                                                                                                                                                                                                                                                                                                                                                                                                                                                                                                                     | 27           | 4     |
| mycar Tyre & Auto         | 101A | 3     | Mr Curry                                                                                                                                                                                                                                                                                                                                                                                                                                                                                                                                                                                                                                                                                                                                                                                                                                                                                                                                                                                                                                                                                                                                                                                                                                                                                                                                                                                                                                                                                                                                                                                                                                                                                                                                                                                                                                                                                                                                                                                                                                                                                                                       | 15A          | 4     |
| ingcar Tyre & Aoto        | IOIA | J     | New Excellent Kitchen                                                                                                                                                                                                                                                                                                                                                                                                                                                                                                                                                                                                                                                                                                                                                                                                                                                                                                                                                                                                                                                                                                                                                                                                                                                                                                                                                                                                                                                                                                                                                                                                                                                                                                                                                                                                                                                                                                                                                                                                                                                                                                          | 15C<br>15D   | 4     |
| BANKS                     |      |       | Ramen Champion<br>Snow Witch                                                                                                                                                                                                                                                                                                                                                                                                                                                                                                                                                                                                                                                                                                                                                                                                                                                                                                                                                                                                                                                                                                                                                                                                                                                                                                                                                                                                                                                                                                                                                                                                                                                                                                                                                                                                                                                                                                                                                                                                                                                                                                   | K07          | 4     |
| ANZ + ATM                 | 75   | 4     | Subway                                                                                                                                                                                                                                                                                                                                                                                                                                                                                                                                                                                                                                                                                                                                                                                                                                                                                                                                                                                                                                                                                                                                                                                                                                                                                                                                                                                                                                                                                                                                                                                                                                                                                                                                                                                                                                                                                                                                                                                                                                                                                                                         | 11B          | 4     |
| BOQ + ATM                 | 75A  | 4     | Sushi Chef K                                                                                                                                                                                                                                                                                                                                                                                                                                                                                                                                                                                                                                                                                                                                                                                                                                                                                                                                                                                                                                                                                                                                                                                                                                                                                                                                                                                                                                                                                                                                                                                                                                                                                                                                                                                                                                                                                                                                                                                                                                                                                                                   | K22          | 2     |
| CBA + ATM                 | 76   | 4     | Sushi Paradise                                                                                                                                                                                                                                                                                                                                                                                                                                                                                                                                                                                                                                                                                                                                                                                                                                                                                                                                                                                                                                                                                                                                                                                                                                                                                                                                                                                                                                                                                                                                                                                                                                                                                                                                                                                                                                                                                                                                                                                                                                                                                                                 | K1           | 4     |
| NAB + ATM                 | 78   | 4     | The Coffee Club                                                                                                                                                                                                                                                                                                                                                                                                                                                                                                                                                                                                                                                                                                                                                                                                                                                                                                                                                                                                                                                                                                                                                                                                                                                                                                                                                                                                                                                                                                                                                                                                                                                                                                                                                                                                                                                                                                                                                                                                                                                                                                                | K19          | 4     |
|                           |      |       | The Kebab Shop                                                                                                                                                                                                                                                                                                                                                                                                                                                                                                                                                                                                                                                                                                                                                                                                                                                                                                                                                                                                                                                                                                                                                                                                                                                                                                                                                                                                                                                                                                                                                                                                                                                                                                                                                                                                                                                                                                                                                                                                                                                                                                                 | 13           | 4     |
| ATMS                      |      |       | Walker's Doughnuts                                                                                                                                                                                                                                                                                                                                                                                                                                                                                                                                                                                                                                                                                                                                                                                                                                                                                                                                                                                                                                                                                                                                                                                                                                                                                                                                                                                                                                                                                                                                                                                                                                                                                                                                                                                                                                                                                                                                                                                                                                                                                                             | K2           | 3     |
| ATMx                      | ATM3 | 3     | , and the second |              |       |
| Olliv (Cryptocurrency)    | ATM4 | 3     | FRESH FOOD                                                                                                                                                                                                                                                                                                                                                                                                                                                                                                                                                                                                                                                                                                                                                                                                                                                                                                                                                                                                                                                                                                                                                                                                                                                                                                                                                                                                                                                                                                                                                                                                                                                                                                                                                                                                                                                                                                                                                                                                                                                                                                                     | FO // 7      | 2     |
| LIQUOR & TOBACCO          |      |       | K Fresh Mart                                                                                                                                                                                                                                                                                                                                                                                                                                                                                                                                                                                                                                                                                                                                                                                                                                                                                                                                                                                                                                                                                                                                                                                                                                                                                                                                                                                                                                                                                                                                                                                                                                                                                                                                                                                                                                                                                                                                                                                                                                                                                                                   | 59/63<br>55A | 2     |
| Cignall                   | 2B   | 4     | New York Baguette<br>Sunny Meats                                                                                                                                                                                                                                                                                                                                                                                                                                                                                                                                                                                                                                                                                                                                                                                                                                                                                                                                                                                                                                                                                                                                                                                                                                                                                                                                                                                                                                                                                                                                                                                                                                                                                                                                                                                                                                                                                                                                                                                                                                                                                               | 54           | 2     |
| Liquorland                | M3   | 4     | The Fruit Temple                                                                                                                                                                                                                                                                                                                                                                                                                                                                                                                                                                                                                                                                                                                                                                                                                                                                                                                                                                                                                                                                                                                                                                                                                                                                                                                                                                                                                                                                                                                                                                                                                                                                                                                                                                                                                                                                                                                                                                                                                                                                                                               | 52           | 2     |
| Liquoriaria               | 1.12 | 4     | The Front remble                                                                                                                                                                                                                                                                                                                                                                                                                                                                                                                                                                                                                                                                                                                                                                                                                                                                                                                                                                                                                                                                                                                                                                                                                                                                                                                                                                                                                                                                                                                                                                                                                                                                                                                                                                                                                                                                                                                                                                                                                                                                                                               | JZ           | _     |

NO LEVEL

STORE