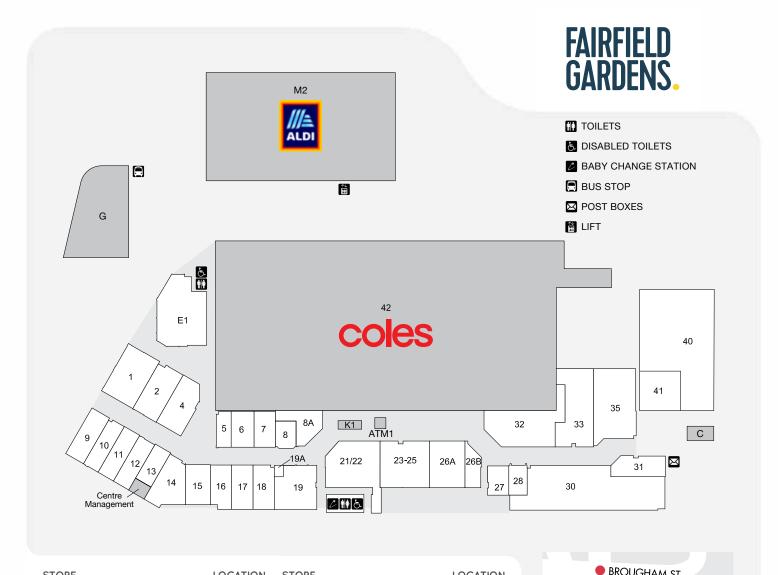

## **DEMOGRAPHICS**

CAREER ORIENTED SINGLES AND COUPLES ON HIGHER INCOMES

MARKET

55,331

TRADE AREA POPULATION

| STORE                                                                                                                                                                                                                                                                                                                                                                                                                                                                                                                                                                                                                                                                                                                                                                                                                                                                                                                                                                                                                                                                                                                                                                                                                                                                                                                                                                                                                                                                                                                                                                                                                                                                                                                                                                                                                                                                                                                                                                                                                                                                                                                          | LOCATION | STORE                     | LOCATION | BROUGHAM ST                       |          |
|--------------------------------------------------------------------------------------------------------------------------------------------------------------------------------------------------------------------------------------------------------------------------------------------------------------------------------------------------------------------------------------------------------------------------------------------------------------------------------------------------------------------------------------------------------------------------------------------------------------------------------------------------------------------------------------------------------------------------------------------------------------------------------------------------------------------------------------------------------------------------------------------------------------------------------------------------------------------------------------------------------------------------------------------------------------------------------------------------------------------------------------------------------------------------------------------------------------------------------------------------------------------------------------------------------------------------------------------------------------------------------------------------------------------------------------------------------------------------------------------------------------------------------------------------------------------------------------------------------------------------------------------------------------------------------------------------------------------------------------------------------------------------------------------------------------------------------------------------------------------------------------------------------------------------------------------------------------------------------------------------------------------------------------------------------------------------------------------------------------------------------|----------|---------------------------|----------|-----------------------------------|----------|
| MAJORS                                                                                                                                                                                                                                                                                                                                                                                                                                                                                                                                                                                                                                                                                                                                                                                                                                                                                                                                                                                                                                                                                                                                                                                                                                                                                                                                                                                                                                                                                                                                                                                                                                                                                                                                                                                                                                                                                                                                                                                                                                                                                                                         |          | HAIR & BEAUTY             |          |                                   |          |
| ALDI                                                                                                                                                                                                                                                                                                                                                                                                                                                                                                                                                                                                                                                                                                                                                                                                                                                                                                                                                                                                                                                                                                                                                                                                                                                                                                                                                                                                                                                                                                                                                                                                                                                                                                                                                                                                                                                                                                                                                                                                                                                                                                                           | M2       | Barbertects Co            | 13       | FAIRFIELD GARDENS                 |          |
| Coles                                                                                                                                                                                                                                                                                                                                                                                                                                                                                                                                                                                                                                                                                                                                                                                                                                                                                                                                                                                                                                                                                                                                                                                                                                                                                                                                                                                                                                                                                                                                                                                                                                                                                                                                                                                                                                                                                                                                                                                                                                                                                                                          | 42       | Complete Skin & Beauty    | 7        | GARDENS                           |          |
| 7-Eleven                                                                                                                                                                                                                                                                                                                                                                                                                                                                                                                                                                                                                                                                                                                                                                                                                                                                                                                                                                                                                                                                                                                                                                                                                                                                                                                                                                                                                                                                                                                                                                                                                                                                                                                                                                                                                                                                                                                                                                                                                                                                                                                       | G        | Hair Architects Co        | 16       | <b>OAMBENC</b>                    |          |
| FOOD - FRESH                                                                                                                                                                                                                                                                                                                                                                                                                                                                                                                                                                                                                                                                                                                                                                                                                                                                                                                                                                                                                                                                                                                                                                                                                                                                                                                                                                                                                                                                                                                                                                                                                                                                                                                                                                                                                                                                                                                                                                                                                                                                                                                   |          | Jamie's Hair Tree         | 27       | ASHBY ST                          |          |
| BWS                                                                                                                                                                                                                                                                                                                                                                                                                                                                                                                                                                                                                                                                                                                                                                                                                                                                                                                                                                                                                                                                                                                                                                                                                                                                                                                                                                                                                                                                                                                                                                                                                                                                                                                                                                                                                                                                                                                                                                                                                                                                                                                            | 19       | Li's Massage              | 11       | 1313131                           |          |
| Fairfield Bakehouse & Patisserie                                                                                                                                                                                                                                                                                                                                                                                                                                                                                                                                                                                                                                                                                                                                                                                                                                                                                                                                                                                                                                                                                                                                                                                                                                                                                                                                                                                                                                                                                                                                                                                                                                                                                                                                                                                                                                                                                                                                                                                                                                                                                               |          | Q&A Nails                 | 10       |                                   |          |
| Prestige Meats Fairfield                                                                                                                                                                                                                                                                                                                                                                                                                                                                                                                                                                                                                                                                                                                                                                                                                                                                                                                                                                                                                                                                                                                                                                                                                                                                                                                                                                                                                                                                                                                                                                                                                                                                                                                                                                                                                                                                                                                                                                                                                                                                                                       | 26A      | HEALTH                    |          | STORE                             | LOCATION |
| The Greengrocer                                                                                                                                                                                                                                                                                                                                                                                                                                                                                                                                                                                                                                                                                                                                                                                                                                                                                                                                                                                                                                                                                                                                                                                                                                                                                                                                                                                                                                                                                                                                                                                                                                                                                                                                                                                                                                                                                                                                                                                                                                                                                                                | 21/22    | Fairfield Family Clinic   | 33       | MISCELLANEOUS                     |          |
| , and the second |          | Fairfield Gardens Chemist | 32       | Repair Mate                       | K1       |
| FOOD - EAT IN/TAKEAWA                                                                                                                                                                                                                                                                                                                                                                                                                                                                                                                                                                                                                                                                                                                                                                                                                                                                                                                                                                                                                                                                                                                                                                                                                                                                                                                                                                                                                                                                                                                                                                                                                                                                                                                                                                                                                                                                                                                                                                                                                                                                                                          | AT       | Najmi Dental              | 17       | TechM8                            | 8        |
| Carpe Diem                                                                                                                                                                                                                                                                                                                                                                                                                                                                                                                                                                                                                                                                                                                                                                                                                                                                                                                                                                                                                                                                                                                                                                                                                                                                                                                                                                                                                                                                                                                                                                                                                                                                                                                                                                                                                                                                                                                                                                                                                                                                                                                     | 4        | OPSM                      | 6        |                                   | O        |
| Daily Sushi                                                                                                                                                                                                                                                                                                                                                                                                                                                                                                                                                                                                                                                                                                                                                                                                                                                                                                                                                                                                                                                                                                                                                                                                                                                                                                                                                                                                                                                                                                                                                                                                                                                                                                                                                                                                                                                                                                                                                                                                                                                                                                                    | 19A      | Snap Fitness              | 35       | SERVICES                          |          |
| Grill'd                                                                                                                                                                                                                                                                                                                                                                                                                                                                                                                                                                                                                                                                                                                                                                                                                                                                                                                                                                                                                                                                                                                                                                                                                                                                                                                                                                                                                                                                                                                                                                                                                                                                                                                                                                                                                                                                                                                                                                                                                                                                                                                        | 1        | Southside Eyewear         | 18       | ATM2Go                            | ATM4     |
| Ichiban Sushi                                                                                                                                                                                                                                                                                                                                                                                                                                                                                                                                                                                                                                                                                                                                                                                                                                                                                                                                                                                                                                                                                                                                                                                                                                                                                                                                                                                                                                                                                                                                                                                                                                                                                                                                                                                                                                                                                                                                                                                                                                                                                                                  | 2        | HOMEWARES & GIFTS         |          | Australia Post                    | 31       |
| Impressive Dumplings                                                                                                                                                                                                                                                                                                                                                                                                                                                                                                                                                                                                                                                                                                                                                                                                                                                                                                                                                                                                                                                                                                                                                                                                                                                                                                                                                                                                                                                                                                                                                                                                                                                                                                                                                                                                                                                                                                                                                                                                                                                                                                           | 9        | Cignall Tobacconist       | 28       | Australia Post 24/7 Parcel Pickup | С        |
| FASHION & JEWELLERY                                                                                                                                                                                                                                                                                                                                                                                                                                                                                                                                                                                                                                                                                                                                                                                                                                                                                                                                                                                                                                                                                                                                                                                                                                                                                                                                                                                                                                                                                                                                                                                                                                                                                                                                                                                                                                                                                                                                                                                                                                                                                                            |          | Dollars and Sense         | 30       | Fairfield Gardens News            | 26B      |
| Lifeline                                                                                                                                                                                                                                                                                                                                                                                                                                                                                                                                                                                                                                                                                                                                                                                                                                                                                                                                                                                                                                                                                                                                                                                                                                                                                                                                                                                                                                                                                                                                                                                                                                                                                                                                                                                                                                                                                                                                                                                                                                                                                                                       | 14       | Presents of Mind          | 12       | Fairfield Library                 | 40       |
| Voodoo Moon                                                                                                                                                                                                                                                                                                                                                                                                                                                                                                                                                                                                                                                                                                                                                                                                                                                                                                                                                                                                                                                                                                                                                                                                                                                                                                                                                                                                                                                                                                                                                                                                                                                                                                                                                                                                                                                                                                                                                                                                                                                                                                                    | 15       | Specsavers                | 23-25    | Tennyson Ward Office              | 41       |
|                                                                                                                                                                                                                                                                                                                                                                                                                                                                                                                                                                                                                                                                                                                                                                                                                                                                                                                                                                                                                                                                                                                                                                                                                                                                                                                                                                                                                                                                                                                                                                                                                                                                                                                                                                                                                                                                                                                                                                                                                                                                                                                                |          |                           |          |                                   |          |