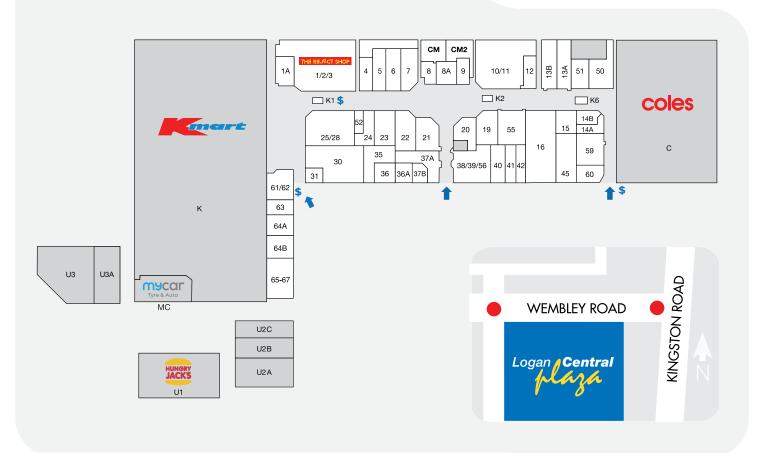

## **DEMOGRAPHICS**

YOUNG FAMILIES, MULTICULTURAL

114,458

MARKET

TRADE AREA POPULATION

| STORE                      | LOCATION | STORE                  | LOCATION | STORE LC                                       | CATION     |
|----------------------------|----------|------------------------|----------|------------------------------------------------|------------|
| MAJORS                     |          | FOOD - SPECIALTY       |          | LIQUOR AND TOBACCO                             |            |
| Coles                      | С        | Save Logan Supermarket | 65-67    | Huff & Puff                                    | 63         |
| Kmart                      | K        | Viviade                | 14B      | Liquor Legends                                 | 51         |
| MINI MAJORS                |          |                        | 1-10     | Smokemart & GiftBox                            | 15         |
| The Reject Shop            | 1-3      | FASHION / FOOTWEAR     |          | MEDICAL AND OPTICAL                            |            |
| Dollars & Sense            | 10 /11   | Ally Fashion           | 23       | Chempro Chemists                               | 16         |
| BANKING                    |          | HQ Fashion             | 24       | Massage Legend                                 | 4          |
| BOO                        | 21       | Lowes                  | 55       | Mater Pathology<br>Muhealth                    | 42<br>45   |
| ENTERTAINMENT              | 21       | Sakura Fashion         | 6        | SERVICES                                       | 73         |
| FB Games                   | 13B      | Spendless Shoes        | 22       | Cameron Dick MP State Member for Woodridge     | · U2B      |
| FRESH FOOD                 | 100      | Thrift Stop            | 7        | H&R Block                                      | 41         |
| Hot & Fresh Bakery         | 60       | HAIR AND BEAUTY        |          | ITP  Jim Chalmers MP Federal Member for Rankin | 64B<br>U2A |
| Ismails Quality Meats      | 50       |                        |          | J& T Keys                                      | K2         |
| Logan Fresh                | 13A      | Couture Nails          | 31       | Kangaroo Mobile Zone                           | K1         |
| FOOD - EAT IN / TAKEAWAY   |          | Golden Nails           | 5        | Logan Central News Extra                       | 59         |
|                            |          | Ivy Hair House         | 12       | Mobile Space                                   | K6         |
| Chix 'n Snax               | 40       | JF Quick Haircuts      | 52       | mycar Tyre & Auto                              | MC         |
| Coolabah Café & Carvery    | 37A      |                        | 52       | Ugo Ugo                                        | 64A        |
| Hungry Jack's              | U1       | HOUSEHOLD              |          | WISE Employment                                | 35         |
| Khan Kebabs                | 14A      | Manchester Importer    | 19       | SPORTS AND FITNESS                             |            |
| Kickin' Inn                | 38,39,56 | The Furniture Club     | 1A       | Anytime Fitness                                | U3         |
| New Tokyo Sushi            | 36A      |                        | 7/1      | F45                                            | U3A        |
| Pho Mai Vietnamese Kitchen | 36       | JEWELLERY AND GIFTS    |          | CENTRE MANAGEMENT                              |            |
| Sunny Cup Bubble Tea       | 37B      | Prouds                 | 20       | Centre Management                              | CM         |