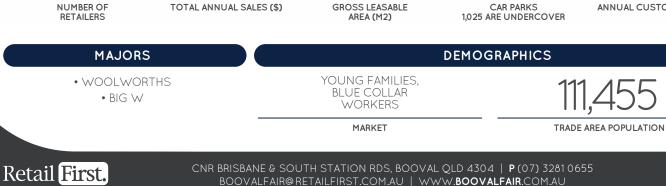

GROSS LEASABLE AREA (M2)

CAR PARKS 1.025 ARE UNDERCOVER

1,257

2.7m

ANNUAL CUSTOMER VISITS

142m

f ()