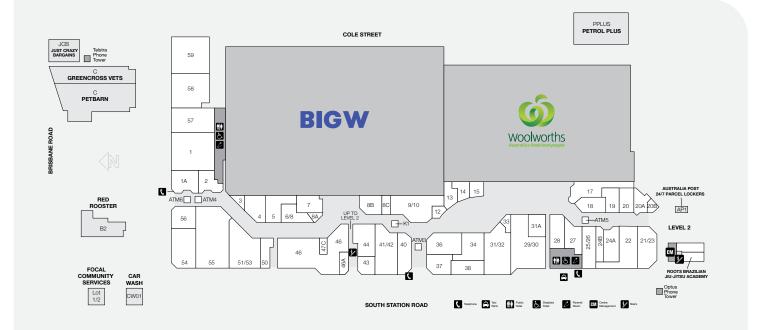

## **BOOVAL FAIR**

| STORE                             | LOCATION | STORE                                   | LOCATION | STORE                         | LOCATION | COLE STR              | STH STATIC  |
|-----------------------------------|----------|-----------------------------------------|----------|-------------------------------|----------|-----------------------|-------------|
| MAJORS                            |          | FRESH FOOD / LIQUOR                     |          | HOMEWARES                     |          |                       |             |
| BIG W                             |          | BWS                                     | 17       | JSL Tech, Sales and Repairs 4 |          | BRISBANE              | RD          |
| Woolworths                        |          | Fresh Country Markets                   | 31/32    | Robins Kitchen                | 28       |                       |             |
| BANKS & FINANCIAL                 |          | FASHION - FEMALE                        |          |                               | 20       | STORE                 | LOCATION    |
| ATMx                              | ATM3     | Millers                                 | 5        | GENERAL                       |          | OPTICAL               |             |
| ATMx                              |          | Rockmans                                | 36       | Booval Nextra News            | 51/53    | LensPro               | 24B         |
|                                   | ATM6     | <b>FASHION – MALE</b><br>Lowes Menswear |          | Chempro Chemists              | 29/30    | OPSM                  | 40          |
| ATM2GO                            | ATM5     |                                         | 9/10     | EB Games 27                   | 01311    | 40                    |             |
| Commonwealth Bank ATM             | ATM4     | FOOTWEAR                                |          | Go Dollars                    | 46       | SERVICES              |             |
| FOOD EAT IN & TAKEAWAY            |          | Williams the Shoeman                    | 44       | Helloworld Travel             | 20A      | Australia Post        | 22          |
| A1 Sushi                          | 47C      | JEWELLERY & GIFTS                       |          | Roots Brazilian Jiu-Jitsu     |          | Australia Post        |             |
| Asian Delight                     | 13       | Prouds The Jewellers                    | 18       | Academy                       | LV2      | 24/7 Parcel Lockers   | AP1         |
| Booval Bakehouse and Patisserie 2 |          | HAIR & BEAUTY                           |          | Just Crazy Bargains           | JCB      | Bay Audio 31A         |             |
| Diggers Delight 14                |          | Bella Nails                             | 8B       | Petbarn                       | С        |                       |             |
| Donut King                        | 33       | Booval Gentlemen's Barbe                | r 20B    | Police Beat                   | 46A      | Focal Community Servi | ces Lot 1/2 |
| 5                                 |          | Gaye's Hair Fashions                    | 20       | Tobacco Station               | 3        | Greencross Vets       | С           |
| Origin Kebabs                     | 15       | Gorgeous Nails Bar                      | 24A      |                               |          | Mister Minit          | 8A          |
| Red Rooster                       | B2       | Grace Beauty & Threading                | g 50     | MOBILE PHONES                 |          | Phister Phillic       | ŬĂ          |
| Subway                            | 1A       | Kaka Quick Cut                          | 8C       | Blitz Mobile                  | K1       | Oz Car Wash Booval    | CW01        |
| Umi Fusion                        | 12       | Rany's Massage                          | 19       | Yes! Optus                    | 7        | Petrol Plus           | PPLUS       |