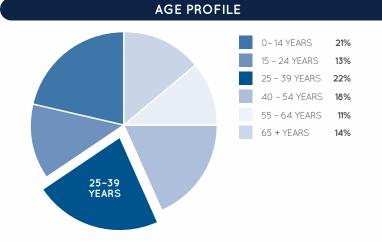

Booval Fair is a sub-regional centre situated 2.8km east of the Ipswich CBD anchored by Woolworths and BIG W. It comprises over 55 specialty stores on the ground level with Temple Fitness and Infinity Mixed Martial Arts on the mezzanine.

"With a strong local community presence, Booval Fair is praised for its convenience and excellent tenancy mix."

Customer facilities include undercover disabled parking bays, parent's room, taxi rank and a Bus Interchange located along Brisbane Road for easy access to the centre.







GROSS LEASABLE AREA (M2)

CAR PARKS 1.025 ARE UNDERCOVER

1,257

2.7m

ANNUAL CUSTOMER VISITS



142m

f ()

## **BOOVAL FAIR**



| STORE                             | LOCATION | STORE                                   | LOCATION | STORE                         | LOCATION | COLE STR              | STH STATIC  |
|-----------------------------------|----------|-----------------------------------------|----------|-------------------------------|----------|-----------------------|-------------|
| MAJORS                            |          | FRESH FOOD / LIQUOR                     |          | HOMEWARES                     |          |                       |             |
| BIG W                             |          | BWS                                     | 17       | JSL Tech, Sa