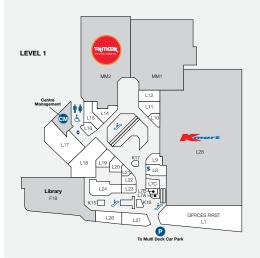

9 SHERWOOD RD, TOOWONG QLD 4066 | P (07) 3870 7177 TOOWONGVILLAGE@RETAILFIRST.COM.AU | WWW.TOOWONGVILLAGE.COM.AU

LOVE THE VILLAGE

| STORE                       | LEVEL ST         | ORENO      | STORE                             | LEVEL ST   | FORE NO | STORE                                             | LEVEL ST           | ORE NO       |
|-----------------------------|------------------|------------|-----------------------------------|------------|---------|---------------------------------------------------|--------------------|--------------|
| MAJORS                      |                  |            | FASHION                           |            |         | LIQUOR                                            |                    |              |
| Coles                       | Ground           | G56        | Juniper & Co                      | Gallery    | GA54    | BWS                                               | Gallery            | GA34         |
| Kmart                       | Level 1          | L28        | Moda Eleganta                     | Gallery    | GA55    | Liquorland                                        | Gallery            | GA32         |
| Woolworths                  | Gallery          | GA34       | Sportsgirl                        | Gallery    | GA37    | Vintage Cellars                                   | Basement 1         | B04          |
| MINI MAJORS                 |                  |            | Sussan                            | Gallery    | GA38    | 5                                                 | Dasernont          | 004          |
| TK Maxx                     | Level 1          | MM2        | FLORIST                           |            |         | MEDICAL & OPTOMETRISTS                            |                    |              |
| BANKS                       |                  |            | Daisy's Florist                   | Gallery    | GA59    | First Choice Chiropractic<br>My Dentist Australia | Gallery<br>Level 1 | GA60<br>L 11 |
| ANZ                         | Gallery          | GA41       | FRESH FOOD                        |            |         | MyHealth Medical Centre                           | 201011             | 2.1          |
| BOQ                         | Level 1          | L8         | Bakers Delight                    | Ground     | G70     | (Sullivan Nicolaides)                             | Level 1            | L17          |
| CBA                         | Ground           | G67B       | Fruity Capers & Deli              | Ground     | G58     | OPSM                                              | Gallery            | GA36         |
| NAB                         | Gallery          | GA39       | Hanaromart                        | Ground     | G61-66  | Specsavers                                        | Level 1            | L15          |
| FOOD EAT IN/AWAY            |                  |            | Health Squared Go Vita            | Ground     | G60     | Terry White Chemmart                              |                    |              |
| Ambassador Specialty Coffee | Ground           | K1         | The Source Bulk Foods             | Gallery    | GA46    | (QMĽ Pathology)                                   | Ground             | G50          |
| Bird's Nest on the Run      | Ground           | G67A       | Toowong Deli                      | 9          | GA44&45 | Toowong Village Dental                            | Level 2            |              |
| Boost Juice                 | Ground           | G57        | Toowong Village Meats             | Ground     | G59     | NEWSAGENCY                                        |                    |              |
| Chatime                     | Ground           | K2         | GAMES & ELECTRONICS               |            |         | Nextra Toowong                                    | Ground             | G72          |
| Chatterbox Café             | Level 1          | L20        | EB Games                          | Level 1    | L9      | SERVICES                                          |                    |              |
| G Free Donuts               | Ground           | G71B       |                                   | Leveri     | L9      |                                                   |                    |              |
| GU Dessert                  | Ground           | K3         | HEALTH & BEAUTY                   |            |         | Centre Management                                 | Level 1            | СМ           |
| ISPA Kebabs<br>Merlo Coffee | Ground<br>Ground | G71A<br>K4 | Fashion Nail Bar                  | Level 1    | L23     | Crown Currency Exchange                           | Level 1            | L7B          |
| Merio Collee<br>Mr Curru    | Ground           | 668        | Footcare Haven                    | Level 1    | L16     | Flight Centre                                     | Ground             | G51          |
| Orange Tea                  | Ground           | K9         | Freesia Salon                     | Level 1    | L7C     | Footwear Fixers                                   | Level 1            | L21          |
| Paris Play Cafe             | Gallery          | GA44A      | Health First Massage & Acupunctur |            | L26     | Goodlife Health Club                              | Level 2            |              |
| Rollin's                    | Ground           | G69        | Laser Clinics Australia           | Gallery    | GA56    | Mister Minit                                      | Ground             | G54          |
| Rolling Man                 | Ground           | K08        | Polish Nail Lounge                | Level 1    | L14     | Offices First (serviced offices)                  | Level 1            | L1           |
| Sushi Hub                   | Gallery          | GA48       | Shehnaz Beauty                    | Level 1    | L10     | Sparkles Auto Care                                | Basement 1         | B3A          |
| Sushi Paradise              | Ground           | K6         | Stefan                            | Gallery    | GA53B   | Toowong Library                                   | Level 1            | F18          |
| Toowong Deli                | Gallery (        | GA44&45    | S+S Hair.Beauty                   | Level 1    | L19     | Toowong Tobacco                                   | Ground             | G42          |
| Yi Fang Fruit Tea           | Gallery          | GA51       | T&T Barber Shop                   | Ground     | G55     | MOBILES & ACCESSORIES                             |                    |              |
| HIGH ST EAT                 |                  |            |                                   | Basement 2 | B21     |                                                   | C                  | 057          |
| Grill'd                     | Ground           | G44        | HOMEWARES & GIFTS                 |            |         | Casphone                                          | Ground             | G53          |
| Guzman Y Gomez              | Ground           | G43        | Bed Bath 'n Table                 | Gallery    | GA42    | JSL Tech Sales & Repairs                          | Level 1            | L22          |
| Nando's                     | Ground           | G49        | Kaisercraft                       | Level 1    | L18     | Telstra Shop                                      | Gallery            | GA40         |
| Queens Bapsang              | Ground           | G73        | Kingdom Gifts                     | Level 1    | L21     | The Case Station                                  | Gallery            | K10          |
| San Churro                  | Ground           | G46        | Robins Kitchen                    | Ground     | G52     | Vodafone                                          | Gallery            | GA43         |
| Zhang Liang Malatang        | Ground           | G47        | The Total Picture Framing Co.     | Level 1    | L27     | 'Yes' Optus                                       | Gallery            | GA58         |