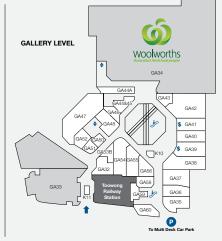

9 SHERWOOD RD, TOOWONG QLD 4066 | P (07) 3870 7177 TOOWONGVILLAGE@RETAILFIRST.COM.AU | WWW.TOOWONGVILLAGE.COM.AU

LOVE THE VILLAGE

| STORE                       | LEVEL ST         | ORENO      | STORE                             | LEVEL ST   | FORE NO | STORE                                             | LEVEL ST           | ORE NO       |
|-----------------------------|------------------|------------|-----------------------------------|------------|---------|---------------------------------------------------|--------------------|--------------|
| MAJORS                      |                  |            | FASHION                           |            |         | LIQUOR                                            |                    |              |
| Coles                       | Ground           | G56        | Juniper & Co                      | Gallery    | GA54    | BWS                                               | Gallery            | GA34         |
| Kmart                       | Level 1          | L28        | Moda Eleganta                     | Gallery    | GA55    | Liquorland                                        | Gallery            | GA32         |
| Woolworths                  | Gallery          | GA34       | Sportsgirl                        | Gallery    | GA37    | Vintage Cellars                                   | Basement 1         | B04          |
| MINI MAJORS                 |                  |            | Sussan                            | Gallery    | GA38    | 5                                                 | Dasernont          | 004          |
| TK Maxx                     | Level 1          | MM2        | FLORIST                           |            |         | MEDICAL & OPTOMETRISTS                            |                    |              |
| BANKS                       |                  |            | Daisy's Florist                   | Gallery    | GA59    | First Choice Chiropractic<br>My Dentist Australia | Gallery<br>Level 1 | GA60<br>L 11 |
| ANZ                         | Gallery          | GA41       | FRESH FOOD                        |            |         | MyHealth Medical Centre                           | 201011             | 2.1          |
| BOQ                         | Level 1          | L8         | Bakers Delight                    | Ground     | G70     | (Sullivan Nicolaides)                             | Level 1            | L17          |
| CBA                         | Ground           | G67B       | Fruity Capers & Deli              | Ground     | G58     | OPSM                                              | Gallery            | GA36         |
| NAB                         | Gallery          | GA39       | Hanaromart                        | Ground     | G61-66  | Specsavers                                        | Level 1            | L15          |
| FOOD EAT IN/AWAY            |                  |            | Health Squared Go Vita            | Ground     | G60     | Terry White Chemmart                              |                    |              |
| Ambassador Specialty Coffee | Ground           | K1         | The Source Bulk Foods             | Gallery    | GA46    | (QMĽ Pathology)                                   | Ground             | G50          |
| Bird's Nest on the Run      | Ground           | G67A       | Toowong Deli                      | 9          | GA44&45 | Toowong Village Dental                            | Level 2            |              |
| Boost Juice                 | Ground           | G57        | Toowong Village Meats             | Ground     | G59     | NEWSAGENCY                                        |                    |              |
| Chatime                     | Ground           | K2         | GAMES & ELECTRONICS               |            |         | Nextra Toowong                                    | Ground             | G72          |
| Chatterbox Café             | Level 1          | L20        | EB Games                          | Level 1    | L9      | SERVICES                                          |                    |              |
| G Free Donuts               | Ground           | G71B       |                                   | Leveri     | L9      |                                                   |                    |              |
| GU Dessert                  | Ground           | K3         | HEALTH & BEAUTY                   |            |         | Centre Management                                 | Level 1            | СМ           |
| ISPA Kebabs<br>Merlo Coffee | Ground<br>Ground | G71A<br>K4 | Fashion Nail Bar                  | Level 1    | L23     | Crown Currency Exchange                           | Level 1            | L7B          |
| Merio Collee<br>Mr Curru    | Ground           | 668        | Footcare Haven                    | Level 1    | L16     | Flight Centre                                     | Ground             | G51          |
| Orange Tea                  | Ground           | K9         | Freesia Salon                     | Level 1    | L7C     | Footwear Fixers                                   | Level 1            | L21          |
| Paris Play Cafe             | Gallery          | GA44A      | Health First Massage & Acupunctur |            | L26     | Goodlife Health Club                              | Level 2            |              |
| Rollin's                    | Ground           | G69        | Laser Clinics Australia           | Gallery    | GA56    | Mister Minit                                      | Ground             | G54          |
| Rolling Man                 | Ground           | K08        | Polish Nail Lounge                | Level 1    | L14     | Offices First (serviced offices)                  | Level 1            | L1           |
| Sushi Hub                   | Gallery          | GA48       | Shehnaz Beauty                    | Level 1    | L10     | Sparkles Auto Care                                | Basement 1         | B3A          |
| Sushi Paradise              | Ground           | K6         | Stefan                            | Gallery    | GA53B   | Toowong Library                                   | Level 1            | F18          |
| Toowong Deli                | Gallery (        | GA44&45    | S+S Hair.Beauty                   | Level 1    | L19     | Toowong Tobacco                                   | Ground             | G42          |
| Yi Fang Fruit Tea           | Gallery          | GA51       | T&T Barber Shop                   | Ground     | G55     | MOBILES & ACCESSORIES                             |                    |              |
| HIGH ST EAT                 |                  |            |                                   | Basement 2 | B21     |                                                   | C                  | 057          |
| Grill'd                     | Ground           | G44        | HOMEWARES & GIFTS                 |            |         | Casphone                                          | Ground             | G53          |
| Guzman Y Gomez              | Ground           | G43        | Bed Bath 'n Table                 | Gallery    | GA42    | JSL Tech Sales & Repairs                          | Level 1            | L22          |
| Nando's                     | Ground           | G49        | Kaisercraft                       | Level 1    | L18     | Telstra Shop                                      | Gallery            | GA40         |
| Queens Bapsang              | Ground           | G73        | Kingdom Gifts                     | Level 1    | L21     | The Case Station                                  | Gallery            | K10          |
| San Churro                  | Ground           | G46        | Robins Kitchen                    | Ground     | G52     | Vodafone                                          | Gallery            | GA43         |
| Zhang Liang Malatang        | Ground           | G47        | The Total Picture Framing Co.     | Level 1    | L27     | 'Yes' Optus                                       | Gallery            | GA58         |