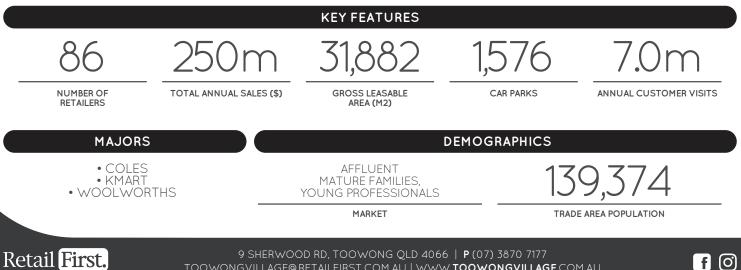

Toowong Village is an inner-city shopping centre and commercial office tower, located just 3 kilometres from the Brisbane CBD. The property was redeveloped in 2022, with the vertical transport upgraded and the addition of Woolworths, TK Maxx, Hanaromart and many new retailers.

Sitting above the third busiest train station in Brisbane, Toowong Village is a modern shopping environment built for convenience. The centre is highly accessible by public transport, and in close proximity to University of Queensland, St Lucia campus.





9 SHERWOOD RD, TOOWONG QLD 4066 | P (07) 3870 7177 TOOWONGVILLAGE@RETAILFIRST.COM.AU | WWW.TOOWONGVILLAGE.COM.AU



LOVE THE VILLAGE







| STORE                       | LEVEL ST         | ORENO      | STORE                             | LEVEL ST   | FORE NO | STORE                                             | LEVEL ST           | ORE NO       |
|-----------------------------|------------------|------------|-----------------------------------|------------|---------|---------------------------------------------------|--------------------|--------------|
| MAJORS                      |                  |            | FASHION                           |            |         | LIQUOR                                            |                    |              |
| Coles