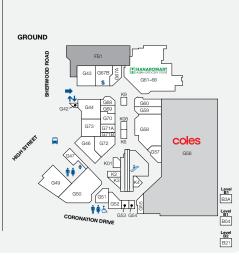

9 SHERWOOD RD, TOOWONG QLD 4066 | P (07) 3870 7177 TOOWONGVILLAGE@RETAILFIRST.COM.AU | WWW.TOOWONGVILLAGE.COM.AU

LOVE THE VILLAGE

| STORE                       | LEVEL ST         | ORENO      | STORE                             | LEVEL ST   | FORE NO | STORE                                             | LEVEL ST           | ORE NO       |
|-----------------------------|------------------|------------|-----------------------------------|------------|---------|---------------------------------------------------|--------------------|--------------|
| MAJORS                      |                  |            | FASHION                           |            |         | LIQUOR                                            |                    |              |
| Coles                       | Ground           | G56        | Juniper & Co                      | Gallery    | GA54    | BWS                                               | Gallery            | GA34         |
| Kmart                       | Level 1          | L28        | Moda Eleganta                     | Gallery    | GA55    | Liquorland                                        | Gallery            | GA32         |
| Woolworths                  | Gallery          | GA34       | Sportsgirl                        | Gallery    | GA37    | Vintage Cellars                                   | Basement 1         | B04          |
| MINI MAJORS                 |                  |            | Sussan                            | Gallery    | GA38    | 5                                                 | Dasernont          | 004          |
| TK Maxx                     | Level 1          | MM2        | FLORIST                           |            |         | MEDICAL & OPTOMETRISTS                            |                    |              |
| BANKS                       |                  |            | Daisy's Florist                   | Gallery    | GA59    | First Choice Chiropractic<br>My Dentist Australia | Gallery<br>Level 1 | GA60<br>L 11 |
| ANZ                         | Gallery          | GA41       | FRESH FOOD                        |            |         | MyHealth Medical Centre                           | 201011             | 2.1          |
| BOQ                         | Level 1          | L8         | Bakers Delight                    | Ground     | G70     | (Sullivan Nicolaides)                             | Level 1            | L17          |
| CBA                         | Ground           | G67B       | Fruity Capers & Deli              | Ground     | G58     | OPSM                                              | Gallery            | GA36         |
| NAB                         | Gallery          | GA39       | Hanaromart                        | Ground     | G61-66  | Specsavers                                        | Level 1            | L15          |
| FOOD EAT IN/AWAY            |                  |            | Health Squared Go Vita            | Ground     | G60     | Terry White Chemmart                              |                    |              |
| Ambassador Specialty Coffee | Ground           | K1         | The Source Bulk Foods             | Gallery    | GA46    | (QMĽ Pathology)                                   | Ground             | G50          |
| Bird's Nest on the Run      | Ground           | G67A       | Toowong Deli                      | 9          | GA44&45 | Toowong Village Dental                            | Level 2            |              |
| Boost Juice                 | Ground           | G57        | Toowong Village Meats             | Ground     | G59     | NEWSAGENCY                                        |                    |              |
| Chatime                     | Ground           | K2         | GAMES & ELECTRONICS               |            |         | Nextra Toowong                                    | Ground             | G72          |
| Chatterbox Café             | Level 1          | L20        | EB Games                          | Level 1    | L9      | SERVICES                                          |                    |              |
| G Free Donuts               | Ground           | G71B       |                                   | Leveri     | L9      |                                                   |                    |              |
| GU Dessert                  | Ground           | K3         | HEALTH & BEAUTY                   |            |         | Centre Management                                 | Level 1            | СМ           |
| ISPA Kebabs<br>Merlo Coffee | Ground<br>Ground | G71A<br>K4 | Fashion Nail Bar                  | Level 1    | L23     | Crown Currency Exchange                           | Level 1            | L7B          |
| Merio Collee<br>Mr Curru    | Ground           | 668        | Footcare Haven                    | Level 1    | L16     | Flight Centre                                     | Ground             | G51          |
| Orange Tea                  | Ground           | K9         | Freesia Salon                     | Level 1    | L7C     | Footwear Fixers                                   | Level 1            | L21          |
| Paris Play Cafe             | Gallery          | GA44A      | Health First Massage & Acupunctur |            | L26     | Goodlife Health Club                              | Level 2            |              |
| Rollin's                    | Ground           | G69        | Laser Clinics Australia           | Gallery    | GA56    | Mister Minit                                      | Ground             | G54          |
| Rolling Man                 | Ground           | K08        | Polish Nail Lounge                | Level 1    | L14     | Offices First (serviced offices)                  | Level 1            | L1           |
| Sushi Hub                   | Gallery          | GA48       | Shehnaz Beauty                    | Level 1    | L10     | Sparkles Auto Care                                | Basement 1         | B3A          |
| Sushi Paradise              | Ground           | K6         | Stefan                            | Gallery    | GA53B   | Toowong Library                                   | Level 1            | F18          |
| Toowong Deli                | Gallery (        | GA44&45    | S+S Hair.Beauty                   | Level 1    | L19     | Toowong Tobacco                                   | Ground             | G42          |
| Yi Fang Fruit Tea           | Gallery          | GA51       | T&T Barber Shop                   | Ground     | G55     | MOBILES & ACCESSORIES                             |                    |              |
| HIGH ST EAT                 |                  |            |                                   | Basement 2 | B21     |                                                   | C                  | 057          |
| Grill'd                     | Ground           | G44        | HOMEWARES & GIFTS                 |            |         | Casphone                                          | Ground             | G53          |
| Guzman Y Gomez              | Ground           | G43        | Bed Bath 'n Table                 | Gallery    | GA42    | JSL Tech Sales & Repairs                          | Level 1            | L22          |
| Nando's                     | Ground           | G49        | Kaisercraft                       | Level 1    | L18     | Telstra Shop                                      | Gallery            | GA40         |
| Queens Bapsang              | Ground           | G73        | Kingdom Gifts                     | Level 1    | L21     | The Case Station                                  | Gallery            | K10          |
| San Churro                  | Ground           | G46        | Robins Kitchen                    | Ground     | G52     | Vodafone                                          | Gallery            | GA43         |
| Zhang Liang Malatang        | Ground           | G47        | The Total Picture Framing Co.     | Level 1    | L27     | 'Yes' Optus                                       | Gallery            | GA58         |