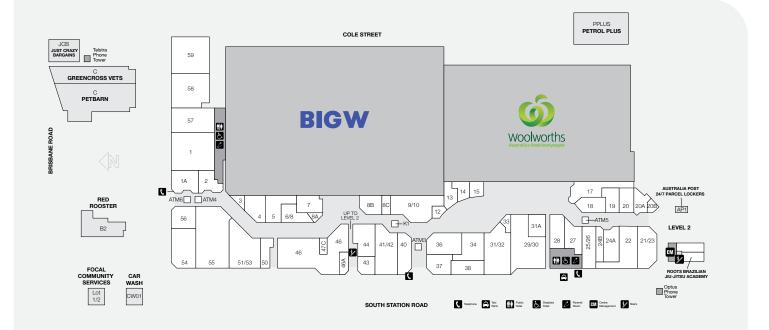

## **BOOVAL FAIR**

| STORE                             | LOCATION | STORE                                   | LOCATION | STORE                         | LOCATION | COLE STR              | STH STATIC  |
|-----------------------------------|----------|-----------------------------------------|----------|-------------------------------|----------|-----------------------|-------------|
| MAJORS                            |          | FRESH FOOD / LIQUOR                     |          | HOMEWARES                     |          |                       |             |
| BIG W                             |          | BWS                                     | 17       | JSL Tech, Sales and Repairs 4 |          | BRISBAN               | e RD        |
| Woolworths                        |          | Fresh Country Markets                   | 31/32    | Robins Kitchen                | 28       |                       |             |
| BANKS & FINANCIAL                 |          | FASHION - FEMALE                        |          |                               | 20       | STORE                 | LOCATION    |
| ATMx                              | ATM3     | Millers                                 | 5        | GENERAL                       |          | OPTICAL               |             |
| ATMx                              | ATM6     | Rockmans                                | 36       | Booval Nextra News            | 51/53    | LensPro               | 24B         |
|                                   |          | <b>FASHION – MALE</b><br>Lowes Menswear |          | Chempro Chemists              | 29/30    | OPSM                  | 40          |
| ATM2GO                            | ATM5     |                                         | 9/10     | EB Games 27                   |          | -0                    |             |
| Commonwealth Bank ATM             | ATM4     | FOOTWEAR                                |          | Go Dollars                    | 46       | SERVICES              |             |
| FOOD EAT IN & TAKEAWAY            |          | Williams the Shoeman                    | 44       | Helloworld Travel             | 20A      | Australia Post        | 22          |
| A1 Sushi                          | 47C      | JEWELLERY & GIFTS                       |          | Roots Brazilian Jiu-Jitsu     |          | Australia Post        |             |
| Asian Delight                     | 13       | Prouds The Jewellers                    | 18       | Academy                       | LV2      | 24/7 Parcel Lockers   | AP1         |
| Booval Bakehouse and Patisserie 2 |          | HAIR & BEAUTY                           |          | Just Crazy Bargains           | JCB      | Bay Audio 31A         |             |
| Diggers Delight 14                |          | Bella Nails                             | 8B       | Petbarn                       | С        |                       |             |
| Donut King                        | 33       | Booval Gentlemen's Barbe                | r 20B    | Police Beat                   | 46A      | Focal Community Servi | ces Lot 1/2 |
| 2                                 |          | Gaye's Hair Fashions                    | 20       | Tobacco Station               | 3        | Greencross Vets       | С           |
| Origin Kebabs                     | 15       | Gorgeous Nails Bar                      | 24A      |                               |          | Mister Minit          | 8A          |
| Red Rooster                       | B2       | Grace Beauty & Threading                | 50       | MOBILE PHONES                 |          | Plister Plint         | UA          |
| Subway                            | 1A       | Kaka Quick Cut                          | 8C       | Blitz Mobile                  | K1       | Oz Car Wash Booval    | CW01        |
| Umi Fusion                        | 12       | Rany's Massage                          | 19       | Yes! Optus                    | 7        | Petrol Plus           | PPLUS       |