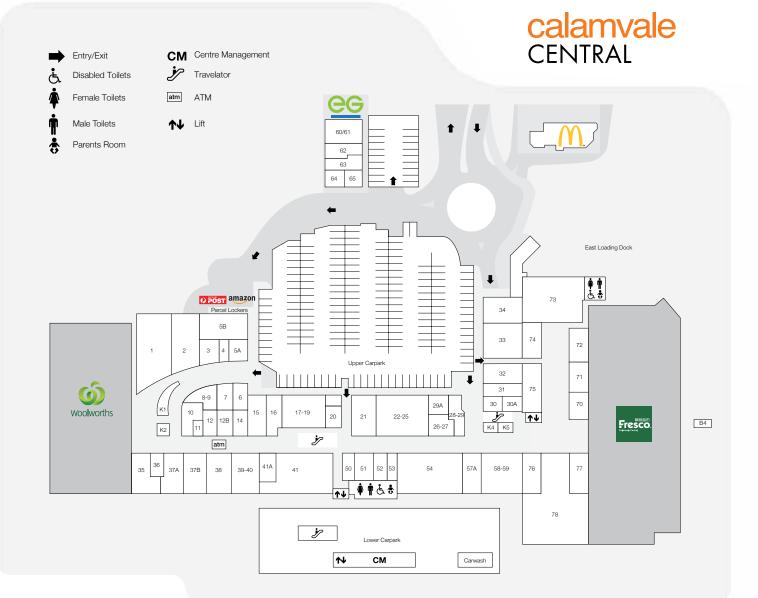

• FRESCO ASIAN SUPERMARKET

ASIAN MARKET CONVENIENCE SHOPPERS MARKET

TRADE AREA POPULATION

Retail First.

662 COMPTON ROAD, CALAMVALE QLD 4116 | P (07) 3193 9988 WWW.CALAMVALECENTRAL.COM.AU

| STORE                             | STORE NO.                    | STORE                      | STORE NO. | STORE                    | STORE NO. | STORE STO                          | RE NO.  |
|-----------------------------------|------------------------------|----------------------------|-----------|--------------------------|-----------|------------------------------------|---------|
| MAJORS                            |                              | lspa Kebabs                | 62        | PHARMACY                 |           | MEDICAL                            |         |
| Fresco                            |                              | Kangtea                    | 29A       | Priceline Pharmacy       | 1         | Australian Dental Care Centre      | 8/9     |
| Woolworths                        |                              | Khatta Meetha Indian       | 34        |                          |           | Calamvale Central Family Pract     | ico 1   |
| BANKS & ATMS                      |                              | L'Oasis Café and Restauran | nt 74     | HAIR & BEAUTY            |           | i.Holics Optician & Optometrist 26 |         |
| ATMX<br>St George Bank            | atm                          | Love Malatang              | 71        | Calamvale Remedial Masso | ige 39    |                                    |         |
|                                   | 17-19                        | Momo Chicken               | 76        | CiCi Hair Studio         | 12        | Optical Express                    | 36      |
| Westpac                           | 33                           | Mountain Hot Pot           | 22-25     | Elegance Barber Shop     | 14        | Pacific Family Medical Practice    | 5B/C    |
|                                   |                              | Nandos                     | 60/61     | Go Cutt                  | 30 A      | QML Pathology                      | 64      |
| NEWSAGENTS                        | 38                           | Noodle Box                 | 65        | l a Curls                | 7         | SERVICES - GENERAL                 |         |
| Newspower                         |                              | Pho 23 Banh Mi & Rolls     | 72        | Nail Spa                 | 52        | Amazon Parcel Lockers              |         |
| <b>CENTRE SERVICES</b>            |                              | Ru Yi Dim Sum              | 59        |                          |           | Australia Post Parcel Lockers      | 0       |
| Centre Management                 | CM                           | Sushi Honke                | 75        | HOMEWARES & GIFT         | S         | CellAPhone                         | 12B     |
| Parents Room                      | \$                           | Sushi Hub                  | 20        | Oz Souvenir              | 51        | Community Justice of the Peac      |         |
| FOOD - EAT IN & TAKEAWAY          |                              | Sweet Shine                | 28-29     | Robins Kitchen           | 35        | FG Fuelco                          | e 11    |
| Baskin Robbins                    | ANEAWAI<br>63                | Tasty Rice Noodles         | 31        | TSG Tobacco Station Grou | p 6       |                                    | 70      |
| Baskin Koppins<br>Cambridge Sushi | le Sushi 4<br>In Alexandre 4 | Xi'an Fusion               | 16        |                          |           | Funland                            | 78      |
| Chatterbox                        |                              |                            |           | JEWELLERY                |           | Keep Fitness                       | 54      |
| Coco Fresh Tea & Juice            |                              | FRESH FOOD                 |           | Rhia Collection          | 50        | Keep Fitness Cardio                | 58A     |
| Degani                            | 21                           | Butcher Sons & Co          | 3         | Ruby Jewellers           | 30        | Keep Fitness Pilates               | 53      |
| Famous Mocktails                  | 5A                           | HanaroMart                 | 41        | LIQUOR                   |           | Matchroom                          | 73      |
| Fashionable Flavors               | 10                           | Kangti Bakery              | 32        | LIQUUN                   |           | MotoDojo                           | B4      |
| Gong Cha                          | K4                           | Mega Discount Fruit Market | t 2       | BWS                      | 37A       | Xtreme Car Wash                    | Carpark |