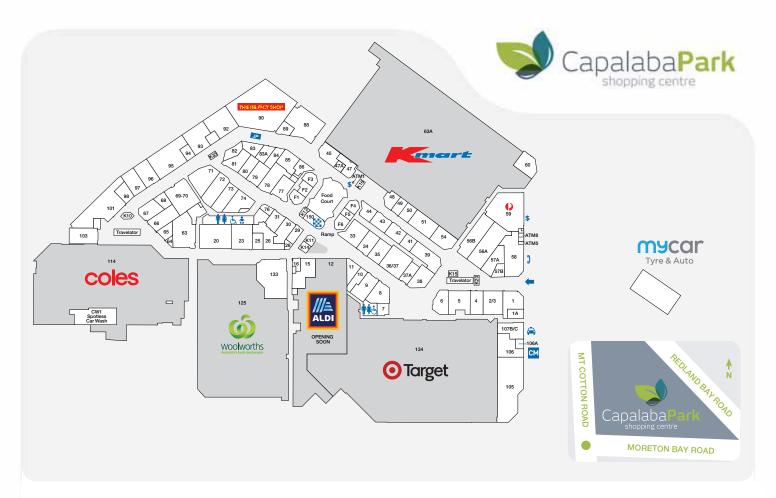

## **MAJORS**

- COLES
- WOOLWORTHS
  - KMART
  - TARGET

## **DEMOGRAPHICS**

WHITE COLLAR, TRADES MIDDLE-INCOME, YOUNG FAMILIES

MARKET

TRADE AREA POPULATION

| STORE S                       | TORE NO. | STORE ST              | ORE NO.             | STORE S              | TORE NO. | STORE            | STORE NO. | STORE ST               | ORE NO.           |
|-------------------------------|----------|-----------------------|---------------------|----------------------|----------|------------------|-----------|------------------------|-------------------|
| MAJOR RETAILERS               |          | Sizzling Wok          | F6                  | Stefan               | 31       | JEWELLERY &      |           | FASHION MIXED          |                   |
| Aldi (opening soon)           | 12       | Sushi Line Japanese   | F5                  | Wax'd                | 80       | ACCESSORIES      |           | Just Jeans             | 78                |
| Coles                         | 114      | Sushi Soku            | 25 HEALTH & OPTICAL |                      |          | Angus & Coote    | 6         | NEWSAGENTS & BO        | OKS               |
| Kmart                         | 63A      | Tang Cha              | K14                 | Bay Audio            | 65       | Bevilles         | 48        | Capalaba Park          |                   |
| The Reject Shop               | 90       | The Coffee Club       | 1                   | Bloom Hearing        | 94       | Lovisa           | 41        | Nextra News            | 133               |
| Target                        | 134      | Van Dough             | 67                  | Capalaba Park Dental | 107B/C   | Pandora          | 11        | MOBILE PHONES          |                   |
| Woolworths                    | 125      | Zarraffa's Coffee     | K10                 | Chempro Pharmacy     | 95       |                  |           | Mobile Experts         | K16               |
| ATMS                          |          | FOOD (FRESH)          |                     | Chemist Warehouse    | 105      | Strandbags       | 83        | '                      |                   |
| ATMx                          | ATM1     | BWS                   | 103                 | Laubman and Pank     | 30       | Wallace Bishop   | 8         | PTC Mobile Accessories |                   |
| ATMx                          | ATM5     | Liquorland            | 23                  | Massage Philosophy   | 49       | FASHION LADIES   |           | Vodafone               | 57B               |
| Heritage Bank                 | ATM8     | The Freshionals       |                     | Medical Centre       | 77       | Ally Fashion     | 72        | PHOTOGRAPHY & PR       | INTING            |
| BANKS & FINANCIA              | L        | Fruit, Butchery, Deli | 20                  | Top Health Doctors   | 69-70    | Autograph        | 51        | Developing Moments     | 85                |
| Heritage Bank                 | 15       | FOOTWEAR              |                     | OPSM                 | 43       | Bras 'n Things   | 77        | SERVICES               |                   |
| Suncorp Bank                  | 58       | Mathers               | 5                   | Optical Superstore   | 83A      | 3                |           | Australia Post         | 59                |
| Travelex Foreign Exchange K15 |          | Spend-less Shoes      | 54                  | Orion Massage        | 89       | Cotton On        | 88        | H&R Block              | 1A                |
| ELECTRONICS, GAMES &          |          | The Athlete's Foot    | 38                  | Oscar Wulee          | 45       | Katies           | 56B       | Heel & Sole Man        | 64                |
| MUSIC                         |          | Williams The Shoemer  | 35                  | Specsavers &         |          | Manfred Boutique | 10        |                        |                   |
| EB Games 81                   |          | HAIRDRESSING & BEAUTY |                     | Specsavers Audiology | 92       | Millers          | 56A       | Mister Minit           | K20               |
| Games World                   | 74       | B&G Cuts              | 44                  | HOMEWARES & GIF      | TS       | Noni B           | 34        | RACQ (Bank)            | 97                |
| JSL Tech                      | 98       | Beauty Stop           | 96                  | Dish N That          | 93       | Rockmans         | 2/3       | Spotless Car Washing   | CW1               |
| FOOD (EAT-IN, TAKEAWAY)       |          | Bellezza Brow Bar     | K35                 | Dusk                 | 37A      | Rockwear         | 9         | TRAVEL                 |                   |
| Boost Juice                   | K12      | Ella Baché            | 4                   | Free Choice Tobacco  |          |                  | _         | Flight Centre          | 29                |
| Carpe Diem Cafe               | K11      | Just Cuts             | 68                  | Go Dollars           | 101      | Sussan           | 33        | GENERAL/OTHER          |                   |
| Green Double Decker           |          | KK Quick Cut          | 16                  | Purple Fig Tree      | 42       | Suzanne Grae     | 57A       | Centre Management      | 106               |
| KFC                           | 47       | ProfessioNAIL         | 84                  | , ,                  |          | Taking Shape     | 39        | MLA Office             | 60                |
| Muffin Break                  | F1       | QT Nail & Footspa     | 79                  | Redlands Florist     | 76       | FASHION MENS     |           |                        |                   |
| Ottoman Kebabs                | F2       | S&S Hair & Beauty     | 73                  | Robins Kitchen       | 66       | Connor           | 36/37     | mycar Tyre & Auto      | External Building |
| Park Carvery                  | F4       | Simetics Beauty       |                     | Rugs 4 Less & HomeS  |          |                  |           | 0 1 10 1: 2            |                   |
| Shingle Inn                   | 26       | & Laser Clinic        | 82                  | Skinny's             | 7        | Lowes            | 63        | Queensland Police Bear | t 150             |