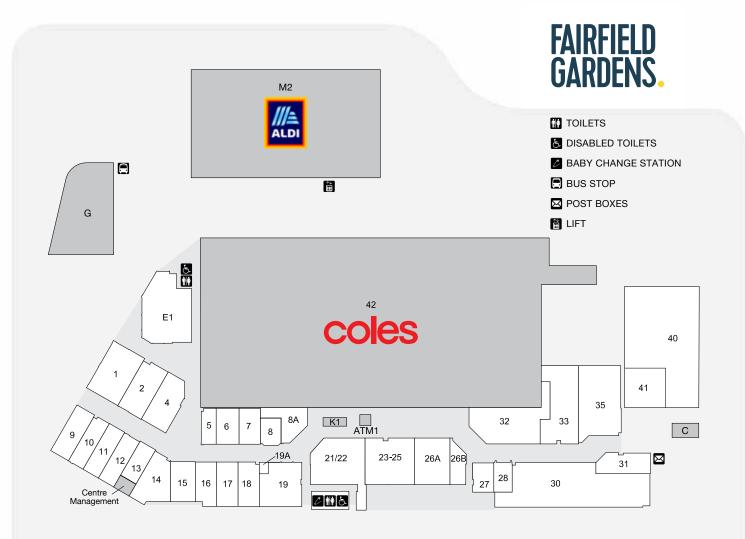

f 0

| STORE                            | LOCATION | STORE                     | LOCATION |
|----------------------------------|----------|---------------------------|----------|
| MAJORS                           |          | HAIR & BEAUTY             |          |
| ALDI                             | M2       | Barbertects Co            | 13       |
| Coles                            | 42       | Complete Skin & Beauty    | 7        |
| 7-Eleven                         | G        | Hair Architects Co        | 16       |
| FOOD - FRESH                     |          | Jamie's Hair Tree         | 27       |
| BWS                              | 19       | Li's Massage              | 11       |
| Fairfield Bakehouse & Patisserie | 8A       | Q&A Nails                 | 10       |
| Prestige Meats Fairfield         | 26A      | HEALTH                    |          |
| The Greengrocer                  | 21/22    | Fairfield Family Clinic   | 33       |
| 5                                |          | Fairfield Gardens Chemist | 32       |
| FOOD - EAT IN/TAKEAWA            | Y        | Najmi Dental              | 17       |
| Carpe Diem                       | 4        | OPSM                      | 6        |
| Daily Sushi                      | 19A      | Snap Fitness              | 35       |
| Grill'd                          | 1        | Southside Eyewear         | 18       |
| Ichiban Sushi                    | 2        | HOMEWARES & GIFTS         |          |
| Impressive Dumplings             | 9        | Cignall Tobacconist       | 28       |
| FASHION & JEWELLERY              |          | Dollars and Sense         | 30       |
| Lifeline                         | 14       | Presents of Mind          | 12       |
| Voodoo Moon                      | 15       | Specsavers                | 23-25    |

| FAIRSTELD RD | BROUGHAM ST<br>FAIRFIELD<br>GARDENS. |
|--------------|--------------------------------------|
|              | ASHBY ST                             |
| STORE        | LOCATION                             |
| MISCELLANE   | OUS                                  |

| 32      | Repair Mate                       | K1   |
|---------|-----------------------------------|------|
| 17<br>6 | TechM8                            | 8    |
| 35      | SERVICES                          |      |
| 18      | ATM2Go                            | ATM4 |
|         | Australia Post                    | 31   |
| 28      | Australia Post 24/7 Parcel Pickup | С    |
| 30      | Fairfield Gardens News            | 26B  |
| 12      | Fairfield Library                 | 40   |
| -25     | Tennyson Ward Office              | 41   |
|         |                                   |      |