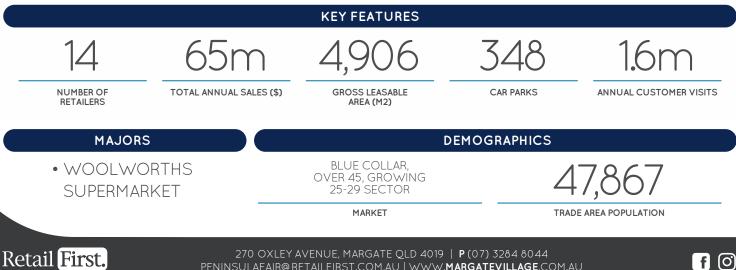

PENINSULAFAIR@RETAILFIRST.COM.AU | WWW.MARGATEVILLAGE.COM.AU





| STORE                   | SHOP NO. | PHONE NO.    | STORE                | SHOP NO. | PHONE NO.    |
|-------------------------|----------|--------------|----------------------|----------|--------------|
| RETAILERS               |          |              | Margate Shoe Repairs | K1       | 0426 442 883 |
| Allure Nail Lab         | 6        | 3284 3738    | Style Cut Studios    | K2       | 0450 887 827 |
| Bakers Delight          | 3        | 3284 8759    | Terry White Chemmart | 13B      | 3284 4041    |
| Bargain Mates           | 7        | 2111 1240    | TSG                  | 5A       | 3889 5359    |
| Bendigo Bank            | 13A      | 3883 2399    | Woolworths           | 16       | 3284 9409    |
| Bottlemar