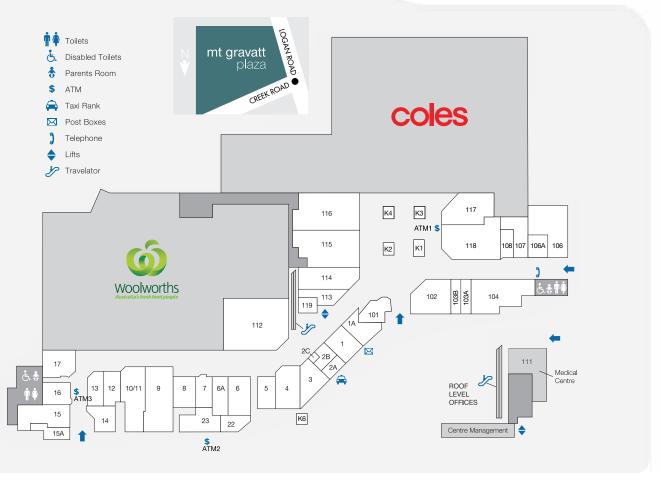

# mt gravatt plaza

| STORE                                  | LOCATION     | STORE                                   | LOCATION    | STORE                            | LOCATION                                                                                                                                                                                                                                                                                                                                                                                                                                                                                                                                                                                                                                                                                                                                                                                                                                                                                                                                                                                                                                                                                                                                                                                                                                                                                                                                                                                                                                                                                                                                                                                                                                                                                                                                                                                                                                                                                                                                                                                                                                                                                                                       |
|----------------------------------------|--------------|-----------------------------------------|-------------|----------------------------------|--------------------------------------------------------------------------------------------------------------------------------------------------------------------------------------------------------------------------------------------------------------------------------------------------------------------------------------------------------------------------------------------------------------------------------------------------------------------------------------------------------------------------------------------------------------------------------------------------------------------------------------------------------------------------------------------------------------------------------------------------------------------------------------------------------------------------------------------------------------------------------------------------------------------------------------------------------------------------------------------------------------------------------------------------------------------------------------------------------------------------------------------------------------------------------------------------------------------------------------------------------------------------------------------------------------------------------------------------------------------------------------------------------------------------------------------------------------------------------------------------------------------------------------------------------------------------------------------------------------------------------------------------------------------------------------------------------------------------------------------------------------------------------------------------------------------------------------------------------------------------------------------------------------------------------------------------------------------------------------------------------------------------------------------------------------------------------------------------------------------------------|
| MAJORS                                 |              | Ichii Sushi                             | K2          | JEWELLERY & GIFTS                |                                                                                                                                                                                                                                                                                                                                                                                                                                                                                                                                                                                                                                                                                                                                                                                                                                                                                                                                                                                                                                                                                                                                                                                                                                                                                                                                                                                                                                                                                                                                                                                                                                                                                                                                                                                                                                                                                                                                                                                                                                                                                                                                |
| Coles                                  | С            | Ispa Kebabs                             | 14          | Jon Crosbie Jeweller             | 6                                                                                                                                                                                                                                                                                                                                                                                                                                                                                                                                                                                                                                                                                                                                                                                                                                                                                                                                                                                                                                                                                                                                                                                                                                                                                                                                                                                                                                                                                                                                                                                                                                                                                                                                                                                                                                                                                                                                                                                                                                                                                                                              |
| Woolworths BANKS                       | W            | HAIR / HEALTH / BEAU                    | <b>TY</b> 7 | MISCELLANEOUS                    | , and the second |
| atmx                                   | ATM3         | Chempro Chemist                         | 112         | Bro Fix Phones                   | K1                                                                                                                                                                                                                                                                                                                                                                                                                                                                                                                                                                                                                                                                                                                                                                                                                                                                                                                                                                                                                                                                                                                                                                                                                                                                                                                                                                                                                                                                                                                                                                                                                                                                                                                                                                                                                                                                                                                                                                                                                                                                                                                             |
| Bank of Queensland<br>BOO ATM          | 23<br>ATM2   | Complete Care Doctors                   | 111         | Dollars and Sense                | 116                                                                                                                                                                                                                                                                                                                                                                                                                                                                                                                                                                                                                                                                                                                                                                                                                                                                                                                                                                                                                                                                                                                                                                                                                                                                                                                                                                                                                                                                                                                                                                                                                                                                                                                                                                                                                                                                                                                                                                                                                                                                                                                            |
| Commonwealth Bank                      | 118          | Healers Therapy<br>K&G Nails - Beauty   | 103B<br>108 | EB Games / Zing                  | 114                                                                                                                                                                                                                                                                                                                                                                                                                                                                                                                                                                                                                                                                                                                                                                                                                                                                                                                                                                                                                                                                                                                                                                                                                                                                                                                                                                                                                                                                                                                                                                                                                                                                                                                                                                                                                                                                                                                                                                                                                                                                                                                            |
| CBA ATM                                | ATM1         | Mode Hairdressing and Lege              |             | Liquorland                       | 117                                                                                                                                                                                                                                                                                                                                                                                                                                                                                                                                                                                                                                                                                                                                                                                                                                                                                                                                                                                                                                                                                                                                                                                                                                                                                                                                                                                                                                                                                                                                                                                                                                                                                                                                                                                                                                                                                                                                                                                                                                                                                                                            |
| FOOD - FRESH                           |              | Mt Gravatt Dental                       | 113         | Sunshine News                    | 15                                                                                                                                                                                                                                                                                                                                                                                                                                                                                                                                                                                                                                                                                                                                                                                                                                                                                                                                                                                                                                                                                                                                                                                                                                                                                                                                                                                                                                                                                                                                                                                                                                                                                                                                                                                                                                                                                                                                                                                                                                                                                                                             |
| A&M Meats<br>Bakers Delight            | 10 /11<br>13 | OPSM<br>OML Pathology                   | 1<br>112    | TSG                              | 119                                                                                                                                                                                                                                                                                                                                                                                                                                                                                                                                                                                                                                                                                                                                                                                                                                                                                                                                                                                                                                                                                                                                                                                                                                                                                                                                                                                                                                                                                                                                                                                                                                                                                                                                                                                                                                                                                                                                                                                                                                                                                                                            |
| BWS                                    | 17           | Shiny Nails                             | 2B          | SERVICES                         |                                                                                                                                                                                                                                                                                                                                                                                                                                                                                                                                                                                                                                                                                                                                                                                                                                                                                                                                                                                                                                                                                                                                                                                                                                                                                                                                                                                                                                                                                                                                                                                                                                                                                                                                                                                                                                                                                                                                                                                                                                                                                                                                |
| Crispy Carrot<br>Mt Gravatt Patisserie | 9<br>12      | Styles Threading The Optical Superstore | K3<br>16    | Arrive Home                      | 15A                                                                                                                                                                                                                                                                                                                                                                                                                                                                                                                                                                                                                                                                                                                                                                                                                                                                                                                                                                                                                                                                                                                                                                                                                                                                                                                                                                                                                                                                                                                                                                                                                                                                                                                                                                                                                                                                                                                                                                                                                                                                                                                            |
| VJ's Seafood                           | 8            | WeCut                                   | 10 3 A      | Australia Post                   | 104                                                                                                                                                                                                                                                                                                                                                                                                                                                                                                                                                                                                                                                                                                                                                                                                                                                                                                                                                                                                                                                                                                                                                                                                                                                                                                                                                                                                                                                                                                                                                                                                                                                                                                                                                                                                                                                                                                                                                                                                                                                                                                                            |
| FOOD - DINE IN / TAKEA<br>Akii Sushi   | AWAY         | FASHION                                 | 10371       | Australia Post 24/7 Parcel Locke | ers K6                                                                                                                                                                                                                                                                                                                                                                                                                                                                                                                                                                                                                                                                                                                                                                                                                                                                                                                                                                                                                                                                                                                                                                                                                                                                                                                                                                                                                                                                                                                                                                                                                                                                                                                                                                                                                                                                                                                                                                                                                                                                                                                         |
| Brizstar Coffee                        | 101          | Millers                                 | 115         | Eco Laundry Room                 | 22                                                                                                                                                                                                                                                                                                                                                                                                                                                                                                                                                                                                                                                                                                                                                                                                                                                                                                                                                                                                                                                                                                                                                                                                                                                                                                                                                                                                                                                                                                                                                                                                                                                                                                                                                                                                                                                                                                                                                                                                                                                                                                                             |
| Chatterbox Café & Lounge Bar           |              | Sister & Co Boutique                    | 6A          | Mt Gravatt Plaza Shoe Repairs    | 2C                                                                                                                                                                                                                                                                                                                                                                                                                                                                                                                                                                                                                                                                                                                                                                                                                                                                                                                                                                                                                                                                                                                                                                                                                                                                                                                                                                                                                                                                                                                                                                                                                                                                                                                                                                                                                                                                                                                                                                                                                                                                                                                             |