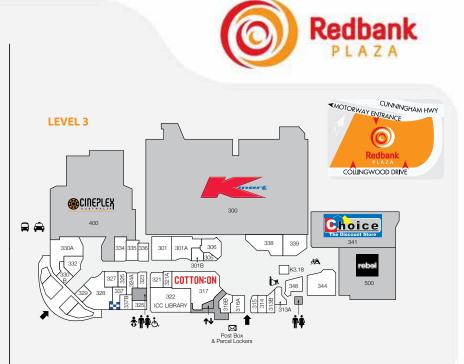

ANNUAL CUSTOMER VISITS

136,838

TRADE AREA POPULATION

CAR PARKS 581 ARE UNDERCOVER

DEMOGRAPHICS

MAJORS

NUMBER OF RETAILERS

• COLES • ALDI • BIG W • KMART • CINEPLEX

| STORE                     | STORE NO. | STORE                     | STORE NO. |
|---------------------------|-----------|---------------------------|-----------|
| MAJORS                    |           | Boost Juice               | K2.16     |
| Aldi                      | 101       | Cafe Pegasus              | K1.9      |
| Best & Less               | 214       | Chopstix                  | K2.14     |
| Big W                     | 200       | Donut King                | K3.18     |
| Choice the Discount Store | 341       | Fusion Takeaway           | 113       |
| Cineplex                  | 400       | Go Vita                   | 114/117   |
| Coles                     | 100       | Haeduri Chicken           | 332       |
| Cotton On                 | 317       | KFC (outside centre)      | FS1       |
| Kmart                     | 300       | Little Red Dumpling       | 327       |
| Rebel                     | 500       | McDonald's                | 219       |
| The Reject Shop           | 102       | Origin Kebabs             | 220       |
| BANKS & FINANCIAL         |           | Rashays                   | 328       |
| ANZ Bank                  | 205       | Shikii Sushi & Teppanyaki | 334       |
| Westpac                   | 10 3      | Subway                    | 329       |
| CAFÉS & DINING            |           | Sunshine Takeaway         | K1.4      |
| Amigos Cafe               | 217       | Sushi Paradise            | K2.8      |
| Asian Delight             | 218       | Thai Chuan Chim           | 330B      |
|                           |           |                           | FACING    |

|        | STORE                        | STORE NO.  | STORE S                       | TORE NO.   |
|--------|------------------------------|------------|-------------------------------|------------|
| ets    | ENTERTAINMENT & LEISURE      |            | HOMEWARES & ELECTRICAL        |            |
| S      | Collingwood Park News        | 111        | ACME Phone Repair & Access    | ories K213 |
| n      | EB Games                     | 225        |                               |            |
|        | Eddie's Retro                | 336        | JV Audio                      | 119        |
|        | iPlay                        | 330 A      | My Case                       | 313A       |
|        | Miracle Gadget               | 118B       | The Furniture Club            | 221        |
| gement | Telstra Shop                 | 348        |                               |            |
|        | Vodafone                     | 301B       |                               |            |
|        | Yes Optus                    | 107        | Prouds                        | 201        |
|        | FASHION & FOOTWEAR           |            | MEDICAL & OPTICAL             |            |
|        | Ally Fashion                 | 210-211    |                               | 10.6       |
|        | Connor                       | 206        | Bay Audio                     | 106        |
|        | Factorie                     | 306        | Priceline Pharmacy            | 109/110    |
| NO.    | Formally Yours               | 335        | Redbank Plaza Dental          | 325        |
| (2.16  | Jays Jays                    | 208        | Redbank Plaza Medical         | 112        |
| K1.9   | Legalized Printz             | 212        | Reabank Flaza Medical         |            |
|        | Lowes                        | 203        | Specsavers                    | 338        |
| (2.14  | Millers<br>Spendless         | 344<br>229 | MISCELLANEOUS                 |            |
| (3.18  | Urban Wear                   | 229        | BWS                           | 170 /177   |
| 113    | Williams                     | 220        | BWS                           | 132/133    |
| 4/117  |                              | 204        | Free Choice Tobacconist       | 135        |
| 332    | FRESH FOOD                   |            | Kaisercraft                   | 301        |
| FS1    | Redbank Bakehouse            | 136A       |                               |            |
| 327    | HEALTH & BEAUTY              |            | RETAIL SERVICES               |            |
|        | Cornerstone Barbers          | 105        | Australia Post                | 316A       |
| 219    | Go Vita                      | 114/117    | Ipswich City Council Library  |            |
| 220    | Grace Beauty & Threading     | 222B       | & Information Service         | 322        |
| 328    | Just Cuts                    | 120        |                               |            |
| 334    | LE Nails & Beauty            | 202        | ITP (Income Tax Professionals | ) 313B     |
| 329    | Luminous Nails               | 305        | Mister Minit                  | K1.14      |
| K1.4   | My Nails                     | 134        | mycar Tyre & Auto             | FS5        |
| K2.8   | S+S Hair & Beauty            | 314        | Police Beat                   | 337        |
|        | Sunshine Massage             | 108        |                               |            |
| 30B    | Unicorn Piercing Professiona | ıls 315    | Ultra Tune                    | FS6        |

## LEASING ENQUIRIES

Entry/Exit

Travelato

€ Escalator

CM Centre Man

🚔 Taxi Rank

Bus Station Pay Phone

atm ATM

Police

PO Boxes

Disabled Toilets

Female Toilets

Parents Room ð Lift ₩

Male Toilets

Ġ

ALISON PASHLEY Centre Manager **P** 3288 5511 E apashley@retailfirst.com.au