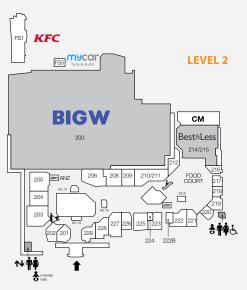

| STORE                     | STORE NO. | STORE                     | STORE NO. |
|---------------------------|-----------|---------------------------|-----------|
| MAJORS                    |           | Boost Juice               | K2.16     |
| Aldi                      | 101       | Cafe Pegasus              | K1.9      |
| Best & Less               | 214       | Chopstix                  | K2.14     |
| Big W                     | 200       | Donut King                | K3.18     |
| Choice the Discount Store | 341       | Fusion Takeaway           | 113       |
| Cineplex                  | 400       | Go Vita                   | 114/117   |
| Coles                     | 100       | Haeduri Chicken           | 332       |
| Cotton On                 | 317       | KFC (outside centre)      | FS1       |
| Kmart                     | 300       | Little Red Dumpling       | 327       |
| Rebel                     | 500       | McDonald's                | 219       |
| The Reject Shop           | 102       | Origin Kebabs             | 220       |
| BANKS & FINANCIAL         |           | Rashays                   | 328       |
| ANZ Bank                  | 205       | Shikii Sushi & Teppanyaki | 334       |
| Westpac                   | 10 3      | Subway                    | 329       |
| CAFÉS & DINING            |           | Sunshine Takeaway         | K1.4      |
| Amigos Cafe               | 217       | Sushi Paradise            | K2.8      |
| Asian Delight             | 218       | Thai Chuan Chim           | 330B      |
|                           |           |                           | FACING    |

|        | STORE                        | STORE NO.  | STORE S                       | TORE NO.   |
|--------|------------------------------|------------|-------------------------------|------------|
| ets    | ENTERTAINMENT & LEISURE      |            | HOMEWARES & ELECTRICAL        |            |
| S      | Collingwood Park News        | 111        | ACME Phone Repair & Access    | ories K213 |
| n      | EB Games                     | 225        |                               |            |
|        | Eddie's Retro                | 336        | JV Audio                      | 119        |
|        | iPlay                        | 330 A      | My Case                       | 313A       |
|        | Miracle Gadget               | 118B       | The Furniture Club            | 221        |
| gement | Telstra Shop                 | 348        |                               |            |
|        | Vodafone                     | 301B       |                               |            |
|        | Yes Optus                    | 107        | Prouds                        | 201        |
|        | FASHION & FOOTWEAR           |            | MEDICAL & OPTICAL             |            |
|        | Ally Fashion                 | 210-211    |                               | 10.6       |
|        | Connor                       | 206        | Bay Audio                     | 106        |
|        | Factorie                     | 306        | Priceline Pharmacy            | 109/110    |
| NO.    | Formally Yours               | 335        | Redbank Plaza Dental          | 325        |
| (2.16  | Jays Jays                    | 208        | Redbank Plaza Medical         | 112        |
| K1.9   | Legalized Printz             | 212        | Reabank Flaza Medical         |            |
|        | Lowes                        | 203        | Specsavers                    | 338        |
| (2.14  | Millers<br>Spendless         | 344<br>229 | MISCELLANEOUS                 |            |
| (3.18  | Urban Wear                   | 229        | BWS                           | 170 /177   |
| 113    | Williams                     | 220        | BWS                           | 132/133    |
| 4/117  |                              | 204        | Free Choice Tobacconist       | 135        |
| 332    | FRESH FOOD                   |            | Kaisercraft                   | 301        |
| FS1    | Redbank Bakehouse            | 136A       |                               |            |
| 327    | HEALTH & BEAUTY              |            | RETAIL SERVICES               |            |
|        | Cornerstone Barbers          | 105        | Australia Post                | 316A       |
| 219    | Go Vita                      | 114/117    | Ipswich City Council Library  |            |
| 220    | Grace Beauty & Threading     | 222B       | & Information Service         | 322        |
| 328    | Just Cuts                    | 120        |                               |            |
| 334    | LE Nails & Beauty            | 202        | ITP (Income Tax Professionals | ) 313B     |
| 329    | Luminous Nails               | 305        | Mister Minit                  | K1.14      |
| K1.4   | My Nails                     | 134        | mycar Tyre & Auto             | FS5        |
| K2.8   | S+S Hair & Beauty            | 314        | Police Beat                   | 337        |
|        | Sunshine Massage             | 108        |                               |            |
| 30B    | Unicorn Piercing Professiona | ıls 315    | Ultra Tune                    | FS6        |

## LEASING ENQUIRIES

Entry/Exit

Travelato

€ Escalator

CM Centre Man

🚔 Taxi Rank

Bus Station Pay Phone

atm ATM

Police

PO Boxes

Disabled Toilets

Female Toilets

Parents Room ð Lift ₩

Male Toilets

Ġ

ALISON PASHLEY Centre Manager **P** 3288 5511 E apashley@retailfirst.com.au