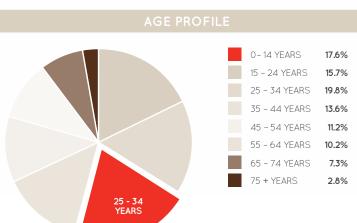

Sunny Park has a multicultural customer base, with a strong representation of Asian customers originating predominantly from Taiwan, China and Korea.

60m

2.2m

NUMBER OF RETAILERS

TOTAL ANNUAL SALES (\$)

GROSS LEASABLE AREA (M2)

CAR PARKS 270 ARE UNDERCOVER

ANNUAL CUSTOMER VISITS

• WOOLWORTHS

• FRESCO

MIDDLE-HIGH INCOME **FAMILIES** YOUNG INDEPENDENTS, RETIREES

MARKET

117,577