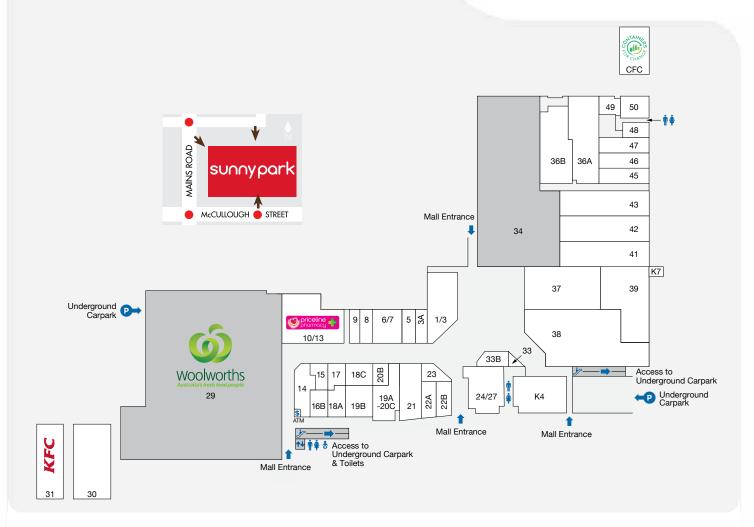

# sunnypark

| STORE                   | STORE NO. | STORE STOR                    | TORE NO. | STORE ST                      | STORE NO. |  |
|-------------------------|-----------|-------------------------------|----------|-------------------------------|-----------|--|
| MAJORS                  |           | Ramen Champion                | 50       | HAIR & BEAUTY                 |           |  |
| Asian Supermarket       | 34        | Ren Yakiniku                  | 45       | AGIO Hair                     | 22B       |  |
| Woolworths              | 29        | Seafood Hot Pot Buffet        | 41       | Better You Beauty             | 18A       |  |
|                         |           | Southside Bistro              | 49       | Go Cutt                       | 20B       |  |
| FOOD - EAT IN & TAKEAWA | Y         | That Viet Place               | 48       | L&V Hair & Beauty             | 33B       |  |
| Apandim Uyghyr          | 46        | Top-Up Take Away              | 17 & 9   |                               |           |  |
| Fortune Well            | 42        |                               |          | JEWELLERY                     |           |  |
| Glamorous Wok           | K4        | HOMEWARES & GIFTS             |          | Amritlal Dhanak Jewellers     | 8         |  |
| Golden Kingdom          | 19A/20C   | eJoy Electronics              | 37       | CELECTED CDECIALTY CTODES     |           |  |
| Hana Zushi              | 24/27     | HEALTH, MEDICAL & OPTICAL     |          | SELECTED SPECIALTY STORES     | 30        |  |
| Just Dumpling           | 47        | AuGo Warehouse                | 6/7      | Mojo Karaoke                  |           |  |
| KFC                     | 31        | Beijing Tong Ren Tang         | 21       | Sunny Park Newsagency         | 14        |  |
| Luo's Place             | 43        | Buy Go                        | 5        | SERVICES                      |           |  |
| Milki Desserts          | 23        | Priceline                     | 10./13   | Containers for Change         | CFC       |  |
| Mui G                   | 22A       | Tin Wong Optometrists         | 10/15    | Keep Fitness                  | 36A       |  |
| Orange Tea              | K7        | by George and Matilda Eyecare | 3A       | KLS Legal Practitioners       | 16B       |  |
| Parkland Restaurant     | 38        | Sunny Park Medical Centre     | 19       | Queensland Taiwan Centre Inc. | 36B       |  |
|                         |           |                               |          |                               |           |  |