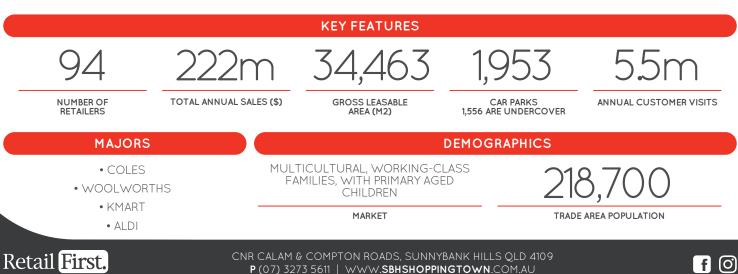

Sunnybank Hills Shoppingtown is a subregional shopping centre located 20km south of the Brisbane CBD.

The centre officially opened in 1986 and provides eight major and mini major national brand name retailers under the one roof. The centre is renowned for its convenience, location, wide range of services and growing multicultural offer, with an abundance of free undercover parking, in an easy to access convenient one stop location.

From 2007 to now, the centre has undergone substantial improvements to enhance the shopping experience for customers.







| STORE                     | NO           | LEVEL | STORE                    | NO    | LEVEL |
|---------------------------|--------------|-------|--------------------------|-------|-------|
| SUPERMARKETS              |              |       | BRISBANE CITY COUNCIL    |       |       |
| ALDI                      | 69           | 2     | BCC – Library            | 67    | 2     |
| Coles                     | M1           | 4     | FEMALE FASHION           |       |       |
| Woolworths                | 50           | 2     | Millers                  | 33    | 4     |
| DISCOUNT DEPARTMENT STORE |              |       | Rockmans                 | 34    | 4     |
| Kmart                     | M2           | 4     | FOOD - EAT IN / TAKEAWAY |       |       |
|