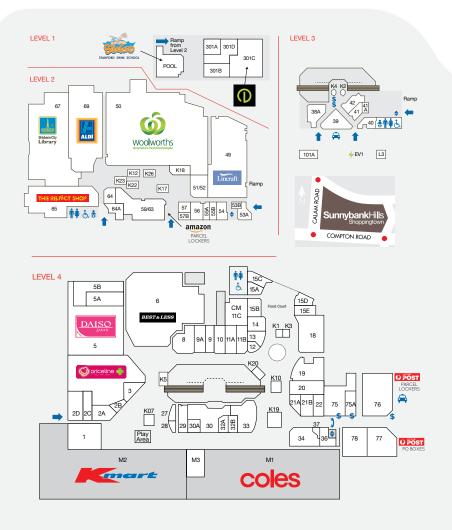

From 2007 to now, the centre has undergone substantial improvements to enhance the shopping experience for customers.

| STORE                     | NO           | LEVEL | STORE                    | NO    | LEVEL |
|---------------------------|--------------|-------|--------------------------|-------|-------|
| SUPERMARKETS              |              |       | BRISBANE CITY COUNCIL    |       |       |
| ALDI                      | 69           | 2     | BCC – Library            | 67    | 2     |
| Coles                     | M1           | 4     | FEMALE FASHION           |       |       |
| Woolworths                | 50           | 2     | Millers                  | 33    | 4     |
| DISCOUNT DEPARTMENT STORE |              |       | Rockmans                 | 34    | 4     |
| Kmart                     | M2           | 4     | FOOD - EAT IN / TAKEAWAY |       |       |
|                           | 112          | 4     | Asian King Food          | 14    | 4     |
| MINI-MAJORS               |              |       | Chatime                  | K3    | 4     |
| Best & Less               | 6            | 4     | Chatterbox               | 30    | 4     |
| Daiso                     | 5            | 4     | Jack's Café              | 15E   | 4     |
| Lincraft                  | 49           | 2     | M Carvery                | 15B   | 4     |
| The Reject Shop           | 65           | 2     | Moim House               | 27    | 4     |
| AUTO SERVICES             |              |       | Mr Curry                 | 15 A  | 4     |
| Royal Car Wash            | L3           | 3     | New Excellent Kitchen    | 15C   | 4     |
| mycar Tyre & Auto         | 101A         | 3     | Ramen Champion           | 15 D  | 4     |
|                           | IUIA         | 5     | Snow Witch               | K07   | 4     |
| BANKS                     |              |       | Subway                   | 11B   | 4     |
| ANZ + ATM                 | 75           | 4     | Sushi Chef K             | K22   | 2     |
| BOQ + ATM                 | 75A          | 4     | Sushi Paradise           | K1    | 4     |
| CBA + ATM                 | 76           | 4     | The Coffee Club          | K19   | 4     |
| NAB + ATM                 | 78           | 4     | The Kebab Shop           | 13    | 4     |
| ATMS                      |              |       | Walker's Doughnuts       | K2    | 3     |
| ATMS<br>ATMx              | ATM3         | 3     | FRESH FOOD               |       |       |
|                           | ATM3<br>ATM4 | 3     | K Fresh Mart             | 59/63 | 2     |
| Olliv (Cryptocurrency)    | AT M4        | J     | New York Baguette        | 55A   | 2     |
| LIQUOR & TOBACCO          |              |       | Sunny Meats              | 54    | 2     |
| Cignall                   | 2B           | 4     | The Fruit Temple         | 52    | 2     |
| Liquorland                | M3           | 4     | The Vitamin Town         | 9A    | 4     |
|                           |              |       |                          |       |       |

## SunnybankHills Shoppingtown

| STORE                                         | NO        | LEVEL |
|-----------------------------------------------|-----------|-------|
| NEWSAGENT & BOOKS                             |           |       |
| Sunnybank Hills Newsagency                    | 18        | 4     |
| HAIR & BEAUTY                                 |           |       |
| AGIO Hair                                     | 2A        | 4     |
| Footcare Haven                                | 20        | 4     |
| HC Station                                    | K23       | 2     |
| Heavenly Zen                                  | 10        | 4     |
| Khool Hair & Beauty                           | 29        | 4     |
| Looks and Shapes                              | K26       | 2     |
| Mister Cuts Barber                            | 28        | 4     |
| Natures Nails                                 | 55B       | 2     |
| Price Wave Hairdressers                       | 36        | 4     |
| Trans Nails                                   | 30 A      | 4     |
| JEWELLERY                                     |           |       |
| Prince Jewellers                              | 9         | 4     |
| Prouds The Jewellers                          | 8         | 4     |
|                                               | 0         | _     |
| MISCELLANEOUS                                 |           |       |
| EB Games                                      | 11A       | 4     |
| Game Republic Cyber Game Cafe                 | 301B      |       |
| Game Republic Karaoke<br>Entertainment Centre | 301D      |       |
|                                               | J01D      |       |
| MOBILE PHONES                                 |           |       |
| Mobile Connect                                | 21A       | 4     |
| Mobile Solutions                              | K10       | 4     |
| Optus                                         | 32B       | 4     |
| Phone Story                                   | 37        | 4     |
| Vodafone                                      | 32A       | 4     |
| OPTICAL                                       |           |       |
| The Optical Superstore                        | 3         | 4     |
| Tony Collivas Optometrist                     | 64        | 2     |
| PHARMACY & MEDICAL                            |           |       |
| Bay Audio                                     | 21B       | 4     |
| GP Plus Medical Centre                        | 21D<br>5A | 4     |
| HAPI Physiotherapy                            | 41A       | 4     |
| Mater Pathology                               | 2D        | 4     |
| My Clinic                                     | 64A       | 2     |
| Priceline Pharmacy                            | 04A<br>4  | 4     |
| Richard Marsden Dental Practice               | 4<br>2C   | 4     |
| Smile Bright Dental                           | 1B/1C     | 4     |
| Sunnybank Hills Family Practice               | 2D        | 4     |
|                                               | 20        | -     |
| SERVICES                                      |           |       |
| Australia Post                                | 77        | 4     |
| Centre Management                             | 11C       | 4     |
| Elanga (EV CHarging Station)                  | EV1       | 3     |
| Eunica Tax Agent & Accountant                 | 53B       | 2     |
| First Copy                                    | 57B       | 2     |
| H&R Block                                     | 57A       | 2     |
| Mister Minit                                  | K4        | 3     |
| Mymuch Computer Solutions                     | 40        | 3     |
| REMOX Remittances and<br>Money Exchange       | K20       | 4     |
| SPORTS & LEISURE                              |           |       |
| Club Lime                                     | 301C      |       |
| Queensland Dance Centre                       | 301A      |       |
| -                                             | 41        | 3     |
| Stanford Swim School                          | Pool      |       |
| TRAVEL AGENT                                  |           |       |
| Helloworld Travel                             | 22        | 4     |