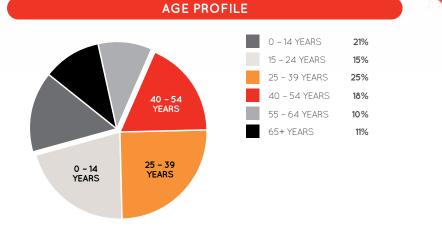

Sunnybank Hills Shoppingtown is a subregional shopping centre located 20km south of the Brisbane CBD.

The centre officially opened in 1986 and provides eight major and mini major national brand name retailers under the one roof. The centre is renowned for its convenience, location, wide range of services and growing multicultural offer, with an abundance of free undercover parking, in an easy to access convenient one stop location.

From 2007 to now, the centre has undergone substantial improvements to enhance the shopping experience for customers.







| STORE                     | NO           | LEVEL | STORE                    | NO    | LEVEL |
|---------------------------|--------------|-------|--------------------------|-------|-------|
| SUPERMARKETS              |              |       | BRISBANE CITY COUNCIL    |       |       |
| ALDI                      | 69           | 2     | BCC – Library            | 67    | 2     |
| Coles                     | M1           | 4     | FEMALE FASHION           |       |       |
| Woolworths                | 50           | 2     | Millers                  | 33    | 4     |
| DISCOUNT DEPARTMENT STORE |              |       | Rockmans                 | 34    | 4     |
| Kmart                     | M2           | 4     | FOOD - EAT IN / TAKEAWAY |       |       |
|