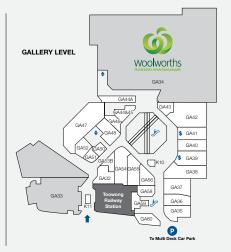

al office tower, located just 3 kilometres from the Brisbane CBD. The property was redeveloped in 2022, with the vertical transport upgraded and the addition of Woolworths, TK Maxx, Hanaromart and many new retailers.

Sitting above the third busiest train station in Brisbane, Toowong Village is a modern shopping environment built for convenience. The centre is highly accessible by public transport, and in close proximity to University of Queensland, St Lucia campus.



# **KEY FEATURES**

7.0m

NUMBER OF RETAILERS

**TOTAL ANNUAL SALES (\$)** 

GROSS LEASABLE AREA (M2)

CAR PARKS

ANNUAL CUSTOMER VISITS

#### **MAJORS**

- COLES KMART
- WOOLWORTHS

## **DEMOGRAPHICS**

**AFFLUENT** MATURE FAMILIES, YOUNG PROFESSIONALS

MARKET

139,374

TRADE AREA POPULATION







#### LOVE THE VILLAGE







| STORE                       | LEVEL STORE NO   |           | STORE                             | LEVEL STORE NO |         | STORE