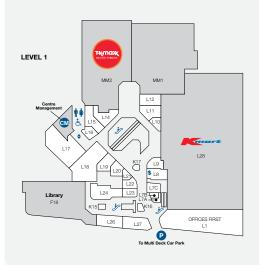

cial office tower, located just 3 kilometres from the Brisbane CBD. The property was redeveloped in 2022, with the vertical transport upgraded and the addition of Woolworths, TK Maxx, Hanaromart and many new retailers.

Sitting above the third busiest train station in Brisbane, Toowong Village is a modern shopping environment built for convenience. The centre is highly accessible by public transport, and in close proximity to University of Queensland, St Lucia campus.



# **KEY FEATURES**

7.0m

NUMBER OF RETAILERS

**TOTAL ANNUAL SALES (\$)** 

GROSS LEASABLE AREA (M2)

CAR PARKS

ANNUAL CUSTOMER VISITS

#### **MAJORS**

- COLES KMART
- WOOLWORTHS

## **DEMOGRAPHICS**

**AFFLUENT** MATURE FAMILIES, YOUNG PROFESSIONALS

MARKET

139,374

TRADE AREA POPULATION







#### LOVE THE VILLAGE







| STORE                       | LEVEL STORE NO   |           | STORE                             | LEVEL STORE NO |         | STORE