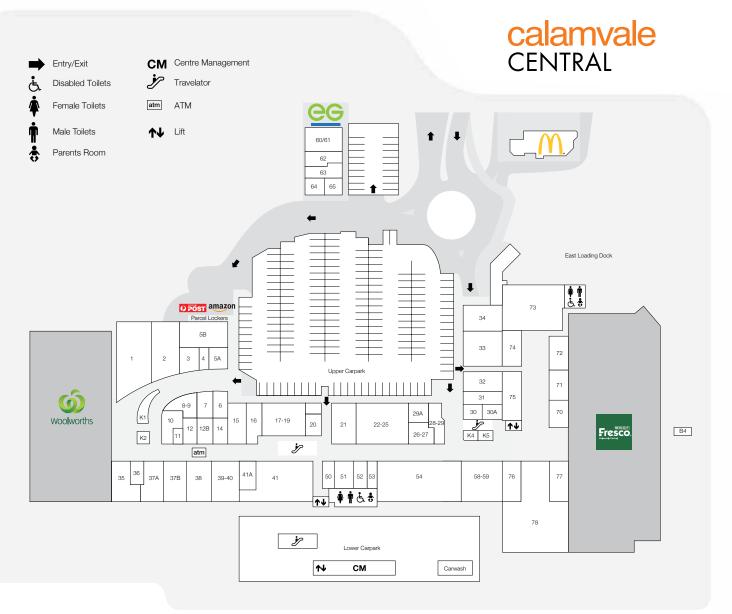

### **MAJORS**

• WOOLWORTHS

• FRESCO ASIAN SUPERMARKET

YOUNG FAMILIES, ASIAN MARKET CONVENIENCE SHOPPERS

198,292

| STORE                                                                         | STORE NO.                  | STORE                                                                               | STORE NO.                        | STORE S                                                                                    | STORE NO.                 | STORE ST                                                                                               | TORE NO.                   |
|-------------------------------------------------------------------------------|----------------------------|-------------------------------------------------------------------------------------|----------------------------------|--------------------------------------------------------------------------------------------|---------------------------|--------------------------------------------------------------------------------------------------------|----------------------------|
| MAJORS                                                                        |                            | Ispa Kebabs                                                                         | 62                               | PHARMACY                                                                                   |                           | MEDICAL                                                                                                |                            |
| Fresco<br>Woolworths                                                          |                            | Kangtea<br>L'Oasis Café and Restauran                                               | 29A<br>nt 74                     | Priceline Pharmacy                                                                         | 1                         | Australian Dental Care Centro<br>Calamvale Central Family Pro                                          |                            |
| BANKS & ATMS  ATMX St George Bank Westpac                                     | atm<br>17-19<br>33         | Love Malatang<br>Momo Chicken<br>Mountain Hot Pot<br>Mr Tall Pork Noodles<br>Nandos | 71<br>76<br>22-25<br>77<br>60/61 | HAIR & BEAUTY  Calamvale Remedial Massage  CiCi Hair Studio  Elegance Barber Shop  Go Cutt | ge 39<br>12<br>14<br>30 A | i.Holics Optician & Optometrist<br>Optical Express<br>Pacific Family Medical Practice<br>QML Pathology | st 26<br>36                |
| NEWSAGENTS<br>Newspower                                                       | 38                         | Noodle Box<br>Pho 23 Banh Mi & Rolls                                                | 65<br>72                         | La Curls<br>Nail Spa                                                                       | 7 52                      | SERVICES - GENERAL Amazon Parcel Lockers                                                               |                            |
| CENTRE SERVICES Centre Management Parents Room                                | CM<br><b>*</b>             | Ru Yi Dim Sum<br>Sushi Honke<br>Sushi Hub                                           | 59<br>75<br>20                   | HOMEWARES & GIFT Oz Souvenir                                                               |                           | Australia Post Parcel Lockers Catch Wonderland (coming :                                               | soon) 50                   |
| Baskin Robbins 63                                                             |                            | Sweet Shine<br>Tasty Rice Noodles<br>Xi'an Fusion                                   | 28-29<br>31<br>16                | Robins Kitchen TSG Tobacco Station Grou                                                    | 35<br>p 6                 | Community Justice of the Per<br>EG Fuelco                                                              | ace 11                     |
| Chatterbox Coco Fresh Tea & Juice Degani Famous Mocktails Fashionable Flavors | 15<br>70<br>21<br>5A<br>10 | FRESH FOOD  Butcher Sons & Co HanaroMart Kanati Bakery                              | 3<br>41<br>32                    | JEWELLERY Rhia Jewellers Ruby Jewellers LIQUOR                                             | 37B<br>30                 | Funland Keep Fitness Keep Fitness Pilates Matchroom MotoDojo                                           | 78<br>54<br>53<br>73<br>B4 |
| Gong Cha                                                                      | K4                         | Mega Discount Fruit Market                                                          |                                  | BWS                                                                                        | 37A                       | Xtreme Car Wash                                                                                        | Carpark                    |