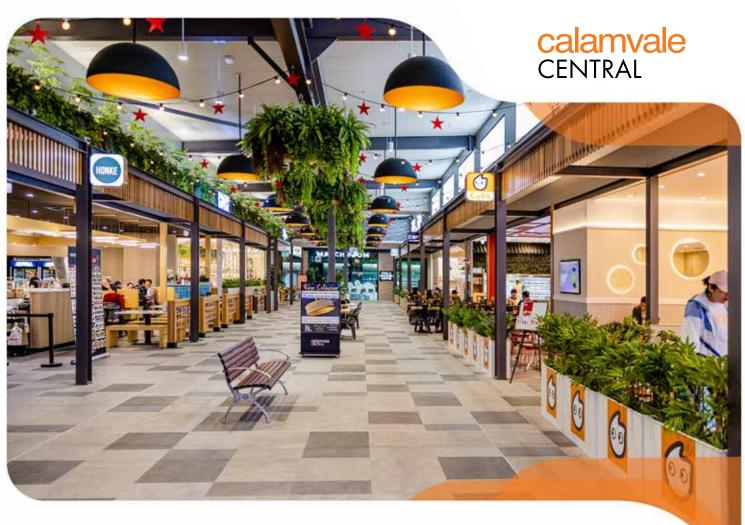

#### Calamvale Central is a

community and convenience based sub-regional shopping centre located 18kms south of Brisbane's CBD.

With delicious delights from international cuisines, the largest Asian supermarket in Australia, arcade entertainment plus a pool & snooker venue, Calamvale Central represents a unique night-time offer where customers can Eat, Shop & Play. It is anchored by Woolworths and Fresco Supermarket along with 60 specialty stores and offers convenient underground parking.