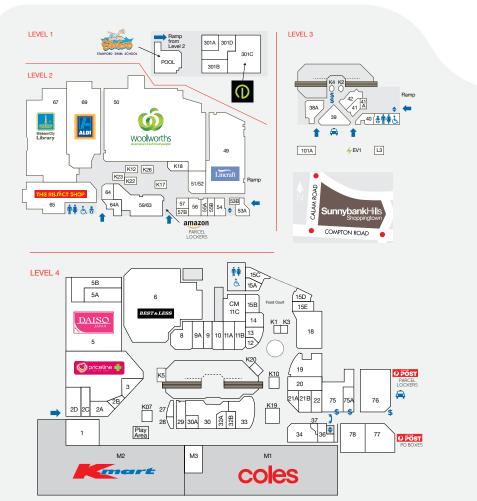

# SunnybankHills Shoppingtown

NO LEVEL

STORE

| STORE                           | 110  |   |
|---------------------------------|------|---|
| NEWSAGENT & BOOKS               |      |   |
| Sunnybank Hills Newsagency      | 18   | 4 |
| HAIR & BEAUTY                   |      |   |
| AGIO Hair                       | 2A   | 4 |
| Footcare Haven                  | 20   | 4 |
| HC Station                      | K23  | 2 |
| Heavenly Zen                    | 10   | 4 |
| Khool Hair & Beauty             | 29   | 4 |
| Looks and Shapes                | K26  | 2 |
| Mister Cuts Barber              | 28   | 4 |
| Natures Nails                   | 55B  | 2 |
| Price Wave Hairdressers         | 36   | 4 |
| Trans Nails                     | 30 A | 4 |
| JEWELLERY                       |      |   |
| Prince Jewellers                | 9    | 4 |
| Prouds The Jewellers            | 8    | 4 |
| MISCELLANEOUS                   |      |   |
| EB Games                        | 11A  | 4 |
| Game Republic Cyber Game Cafe   | 301B | 1 |
| Game Republic Karaoke           |      |   |
| Entertainment Centre            | 301D | 1 |
| MOBILE PHONES                   |      |   |
| Mobile Connect                  | 21A  | 4 |
| Mobile Solutions                | K10  | 4 |
| Optus                           | 32B  | 4 |
| Phone Story                     | 37   | 4 |
| Vodafone                        | 32A  | 4 |
| OPTICAL                         |      |   |
| The Optical Superstore          | 3    | 4 |
| Tony Collivas Optometrist       | 64   | 2 |
| PHARMACY & MEDICAL              |      |   |
| Bay Audio                       | 21B  | 4 |
| GP Plus Medical Centre          | 5A   | 4 |
| HAPI Physiotherapy              | 41A  | 4 |
| Mater Pathology                 | 2D   | 4 |
| My Clinic                       | 64A  | 2 |
| Priceline Pharmacy              | 4    | 4 |
| Richard Marsden Dental Practice | 2C   | 4 |

| STORE                      | NO   | LEVEL | 'EL STORE                      |              | LEVEL | PHARMACY & MEDICAL              |       |     |
|----------------------------|------|-------|--------------------------------|--------------|-------|---------------------------------|-------|-----|
| SUPERMARKETS               |      |       | BRISBANE CITY COUNCIL          |              |       | Bay Audio                       | 21B   | 4   |
| ALDI                       | 69   | 2     | BCC - Library                  | 67           | 2     | GP Plus Medical Centre          | 5A    | 4   |
| Coles                      | M1   | 4     | 3                              |              |       | HAPI Physiotherapy              | 41A   | 4   |
| Woolworths                 | 50   | 2     | FEMALE FASHION Millers         | 33           | 4     | Mater Pathology                 | 2D    | 4   |
| DICCOLUNT DEPARTMENT CTORE |      |       | Rockmans                       | 34           | 4     | My Clinic                       | 64A   | - 2 |
| DISCOUNT DEPARTMENT STORE  | MO   | 4     |                                | 54           | 4     | Priceline Pharmacy              | 4     | 4   |
| Kmart                      | M2   | 4     | FOOD - EAT IN / TAKEAWAY       |              |       | Richard Marsden Dental Practice | 2C    | 4   |
| MINI-MAJORS                |      |       | Asian King Food                | 14           | 4     | Smile Bright Dental             | 1B/1C | 4   |
| Best & Less                | 6    | 4     | Chatime                        | K3           | 4     | Sunnybank Hills Family Practice | 2D    | 4   |
| Daiso                      | 5    | 4     | Chatterbox                     | 30           | 4     | SERVICES                        |       |     |
| Lincraft                   | 49   | 2     | Jack's Café                    | 15E          | 4     | Australia Post                  | 77    | 4   |
| The Reject Shop            | 65   | 2     | M Carvery                      | 15B          | 4     | Centre Management               | 11C   | ,   |
| AUTO SERVICES              |      |       | Moim House                     | 27           | 4     | Elanga (EV CHarging Station)    | EV1   |     |
| Royal Car Wash             | L3   | 3     | Mr Curry New Excellent Kitchen | 15 A<br>15 C | 4     | Eunica Tax Agent & Accountant   | 53B   |     |
| mycar Tyre & Auto          | 101A | 3     | Snow Witch                     | K07          | 4     | First Copy                      | 57B   |     |
|                            | IOIA | 5     | Subwau                         | 11B          | 4     | H&R Block                       | 57A   |     |
| BANKS                      |      |       | Sushi Chef K                   | K22          | 2     | Mister Minit                    | K4    |     |
| ANZ + ATM                  | 75   | 4     | Sushi Paradise                 | K1           | 4     | Mymuch Computer Solutions       | 40    |     |
| BOQ + ATM                  | 75A  | 4     | The Coffee Club                | K19          | 4     | REMOX Remittances and           |       |     |
| CBA + ATM                  | 76   | 4     | The Kebab Shop                 | 13           | 4     | Money Exchange                  | K20   |     |
| NAB + ATM                  | 78   | 4     | Walker's Doughnuts             | K2           | 3     | SPORTS & LEISURE                |       |     |
| ATMS                       |      |       | FRESH FOOD                     |              |       | Club Lime                       | 301C  |     |
| ATMx                       | ATM3 | 3     | K Fresh Mart                   | 59/63        | 2     | Queensland Dance Centre         | 301A  |     |
| Olliv (Cryptocurrency)     | ATM4 | 3     | New York Baguette              | 55A          | 2     | geognicana banco contro         | 41    |     |
| LIQUOR & TOBACCO           |      |       | Sunny Meats                    | 53A<br>54    | 2     | Stanford Swim School            | Pool  |     |
| Cignall                    | 2B   | 4     | The Fruit Temple               | 52           | 2     | TRAVEL AGENT                    |       |     |
| Liquorland                 | M3   | 4     | The Vitamin Town               | 9A           | 4     | Helloworld Travel               | 22    |     |
| Elgooriana                 | 113  | 4     | THE VICINITIOWIT               | ЭA           | 4     | Holloworld Havel                | ~~    | - 1 |