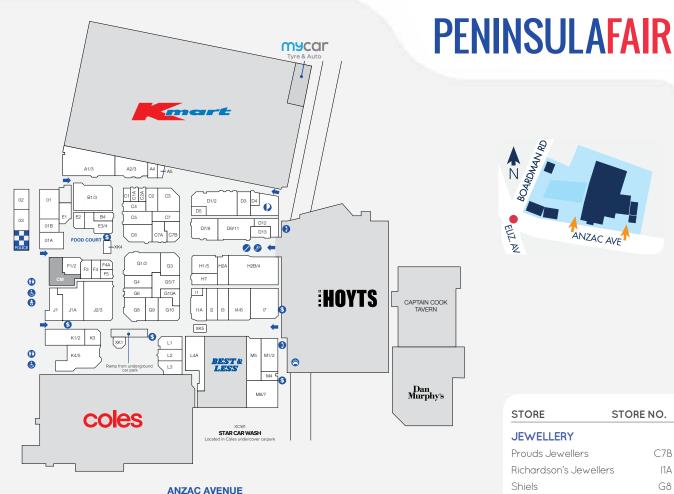

## **MAJORS**

- COLES KMART • BEST & LESS
- HOYTS TAVERN
- DAN MURPHY'S

**STORE** 

ANZAC AVÉ

STORE NO.

| STORE                | STORE NO. |
|----------------------|-----------|
| MAJOR STORES         |           |
| Best & Less          | L4        |
| Coles                | 100       |
| Hoyts Cinemas        | 103       |
| Kmart                | 101       |
| BANKS & FINANCIA     | AL        |
| Commonwealth Bank    | c J1A     |
| Heritage Bank        | 17        |
| H & R Block          | В4        |
| Suncorp Bank         | M6/7      |
| DISCOUNT VARIET      | Υ         |
| Price Busters        | 14/6      |
| Hot Bargain          | H2B/4     |
| EYEWEAR & OPTO       | METRIST   |
| Peninsula Eyecare    | G6        |
| OPSM                 | C7A       |
| Specsavers           | LA4       |
| The Optical Supersto | re K3     |
| <b>FASHION FOOTW</b> | EAR &     |
| ACCESSORIES          |           |
| Spendless Shoes      | G5/7      |
| Williams             | C3        |
| Zelows               | G4        |

| STORE                   | STORE NO. | STORE           |
|-------------------------|-----------|-----------------|
| FASHION MEN'S           |           | J&S Bakery      |
| Connor                  | D7/8      | Sushi Pumacy    |
| Lowes                   | D9/11     | Top Asian       |
| FASHION MIXED           |           | HAIR, NAILS     |
| Jay Jays                | G3        | Bak 10 Cut      |
| Intersport              | B1/3      |                 |
| Rivers                  | A1/3      | Elegant Beauty  |
| Surf Dive 'n' Ski       | G1/2      | Elevate Salon   |
| FASHION WOMEN           | ľS        | Eve's Skin & Be |
| Cotton and Cedar        | M1/2      | T&K Nails and   |
| Millers                 | K1/2      | QLD Nails       |
| Noni B                  | L1        | Real Health Ch  |
| Sussan                  | H1/5      | and Beauty      |
| Suzanne Grae            | G10       | S&S Hair and F  |
| FOOD DINE IN & TAKEAWAY |           |                 |
| Bec's Café              | F4A       | Stefan          |
| Captain Cook Taver      | ,         | The Barbers De  |
| Chopstixs               | F3        | HOMEWARE        |
| Country Fried Chicke    |           | House           |
| Donut King              | XK1       | Kaisercraft     |
| 9                       |           | Smokemart &     |
| Gloria Jean's Coffees   | s F1/2    | SHOKEHIGH       |

| 0001111 01111009            | 0.0  |  |  |  |
|-----------------------------|------|--|--|--|
| Top Asian                   | E2   |  |  |  |
| HAIR, NAILS & BEAUTY        |      |  |  |  |
| Bak 10 Cut                  | C1A  |  |  |  |
| Elegant Beauty & Brows      | D5   |  |  |  |
| Elevate Salon               | Н7   |  |  |  |
| Eve's Skin & Beauty         | C2   |  |  |  |
| T&K Nails and Beauty        | A4   |  |  |  |
| QLD Nails                   | G10A |  |  |  |
| Real Health Chinese Massage |      |  |  |  |
| and Beauty                  | D3   |  |  |  |
| S&S Hair and Beauty         | Н2А  |  |  |  |
| Stefan                      | C7   |  |  |  |
| The Barbers Den             | D4   |  |  |  |
| HOMEWARES & GIFTS           |      |  |  |  |
| House                       | A2/3 |  |  |  |
| Kaisercraft                 | D1/2 |  |  |  |

STORE NO.

| HOMEWARES & GIFTS   |      |  |  |  |
|---------------------|------|--|--|--|
| House               | A2/3 |  |  |  |
| Kaisercraft         | D1/2 |  |  |  |
| Smokemart & GiftBox | L2   |  |  |  |