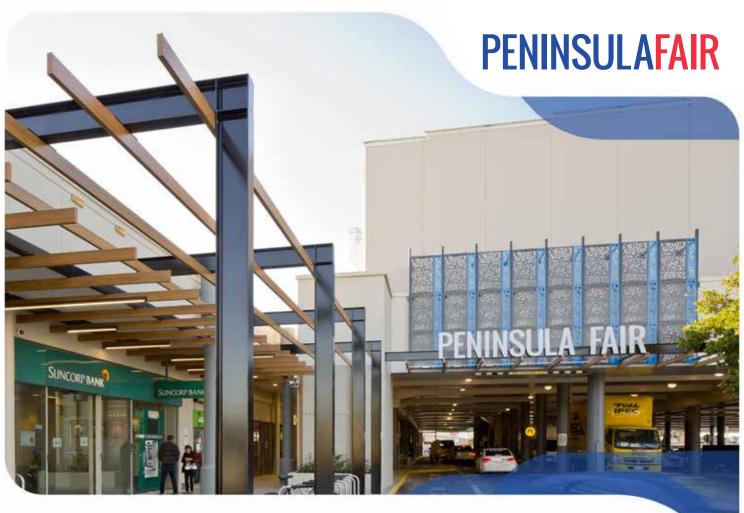

Peninsula Fair is located in the central hub of the Redcliffe Peninsula only 37km from Brisbane city.

The lifestyle of the area is relaxed with a focus on leisure and recreation and the centre offers a complete shopping experience under one air-conditioned roof.

Originally known as Kippa Ring Shopping Centre, it underwent a substantial expansion in 1990 and was relaunched in 1991 as Peninsula Fair.