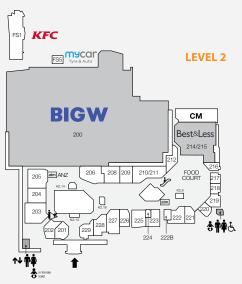

STORE NO.

STORE

STORE NO.

STORE NO.

|                 | <ul> <li>Control recent</li> <li>International distribution</li> <li>Internation</li> <li>International distr</li></ul> |
|-----------------|-------------------------------------------------------------------------------------------------------------------------------------------------------------------------------------------------------------------------------------------------------------------------------------------------------------------------------------------------------------------------------------------------------------------------------------------------------------------------------------------------------------------------------------------------------------------------------------------------------------------------------------------------------------------------------------------------------------------------------------------------------------------------------------------------------------------------------------------------------------------------------------------------------------------------------------------------------------------------------------------------------------------------------------------------------------------------------------------------------------------------------------------------------------------------------------------------------------------------------------------------------------------------------------------------------------------------------------------------------------------------------------------------------------------------------------------------------------------------------------------------------------------------------------------------------------------------------------------------------------------------------------------------------------------------------------------------------------------------------------------------------------------------------------------------------------------------------------------------------------------------------------------------------------------------|
| STORE           | STORE NO.                                                                                                                                                                                                                                                                                                                                                                                                                                                                                                                                                                                                                                                                                                                                                                                                                                                                                                                                                                                                                                                                                                                                                                                                                                                                                                                                                                                                                                                                                                                                                                                                                                                                                                                                                                                                                                                                                                               |
| Boost Juice     | K2.16                                                                                                                                                                                                                                                                                                                                                                                                                                                                                                                                                                                                                                                                                                                                                                                                                                                                                                                                                                                                                                                                                                                                                                                                                                                                                                                                                                                                                                                                                                                                                                                                                                                                                                                                                                                                                                                                                                                   |
| Cafe Pegasus    | K1.9                                                                                                                                                                                                                                                                                                                                                                                                                                                                                                                                                                                                                                                                                                                                                                                                                                                                                                                                                                                                                                                                                                                                                                                                                                                                                                                                                                                                                                                                                                                                                                                                                                                                                                                                                                                                                                                                                                                    |
| Chopstix        | K2.14                                                                                                                                                                                                                                                                                                                                                                                                                                                                                                                                                                                                                                                                                                                                                                                                                                                                                                                                                                                                                                                                                                                                                                                                                                                                                                                                                                                                                                                                                                                                                                                                                                                                                                                                                                                                                                                                                                                   |
| Donut King      | K3.18                                                                                                                                                                                                                                                                                                                                                                                                                                                                                                                                                                                                                                                                                                                                                                                                                                                                                                                                                                                                                                                                                                                                                                                                                                                                                                                                                                                                                                                                                                                                                                                                                                                                                                                                                                                                                                                                                                                   |
| Fusion Takeaway | 113                                                                                                                                                                                                                                                                                                                                                                                                                                                                                                                                                                                                                                                                                                                                                                                                                                                                                                                                                                                                                                                                                                                                                                                                                                                                                                                                                                                                                                                                                                                                                                                                                                                                                                                                                                                                                                                                                                                     |
| Go Vita         | 114/117                                                                                                                                                                                                                                                                                                                                                                                                                                                                                                                                                                                                                                                                                                                                                                                                                                                                                                                                                                                                                                                                                                                                                                                                                                                                                                                                                                                                                                                                                                                                                                                                                                                                                                                                                                                                                                                                                                                 |

-Entry/Exit

Ġ Dis abled Toile

Female Toilets

ents Room

STORE

|     | 20000 00100               | 112110  |
|-----|---------------------------|---------|
| 101 | Cafe Pegasus              | K1.9    |
| 214 | Chopstix                  | K2.14   |
| 200 | Donut King                | K3.18   |
| 341 | Fusion Takeaway           | 113     |
| 400 | Go Vita                   | 114/117 |
| 100 | Haeduri Chicken           | 332     |
| 317 | KFC (outside centre)      | FS1     |
| 300 | Little Red Dumpling       | 327     |
| 500 | McDonald's                | 219     |
| 102 | Origin Kebabs             | 220     |
|     | Rashays                   | 328     |
| 205 | Shikii Sushi & Teppanyaki | 334     |
| 103 | Subway                    | 329     |
|     | Sunshine Takeaway         | K1.4    |
| 217 | Sushi Paradise            | K2.8    |
| 218 | Thai Chuan Chim           | 330B    |

| ENTERTAINMENT & LEISURE        |            | HOMEWARES & ELECTRICAL            |          |
|--------------------------------|------------|-----------------------------------|----------|
| Collingwood Park News          | 111        | ACME Phone Repair & Accessori     | es K2.13 |
| EB Games                       | 225        | JV Audio                          | 119      |
| Eddie's Retro                  | 336        | JV AUdio                          | 119      |
| iPlay                          | 330 A      | My Case                           | 313A     |
| Miracle Gadget                 | 118B       | The Furniture Club                | 221      |
| Telstra Shop                   | 348        | JEWELLERY & ACCESSORIES           |          |
| Vodafone                       | 301B       |                                   | 201      |
| Yes Optus                      | 107        | Prouds                            | 201      |
| FASHION & FOOTWEAR             |            | MEDICAL & OPTICAL                 |          |
| Ally Fashion                   | 210-211    | Bay Audio                         | 106      |
| Connor                         | 206        | Priceline Pharmacy                | 109/110  |
| Factorie                       | 306        |                                   |          |
| Formally Yours                 | 335        | Redbank Plaza Dental              | 325      |
| Jays Jays                      | 208        | Redbank Plaza Medical             | 112      |
| Legalized Printz               | 228        | Specsavers                        | 338      |
| Lowes                          | 203        |                                   |          |
| Millers                        | 344<br>229 | MISCELLANEOUS                     |          |
| Spendless<br>Urban Wear        | 229        | BWS                               | 132/133  |
| Williams                       | 220        | Free Choice Tobacconist           | 135      |
| FRESH FOOD                     | 204        | Kaisercraft                       | 301      |
| Redbank Bakehouse              | 136A       | RETAIL SERVICES                   |          |
| HEALTH & BEAUTY                |            | Australia Post                    | 316A     |
| Go Vita                        | 114/117    | lan, sinh City, Courseill ihumur. |          |
| Grace Beauty & Threading       | 222B       | Ipswich City Council Library      | 700      |
| Just Cuts                      | 120        | & Information Service             | 322      |
| LE Nails & Beauty              | 202        | ITP (Income Tax Professionals)    | 313B     |
| Luminous Nails                 | 305        | Mister Minit                      | K1.14    |
| My Nails                       | 134        | mycar Tyre & Auto                 | FS5      |
| S+S Hair & Beauty              | 314        |                                   |          |
| Sunshine Massage               | 108        | Police Beat                       | 337      |
| Unicorn Piercing Professionals | 315        | Ultra Tune                        | FS6      |