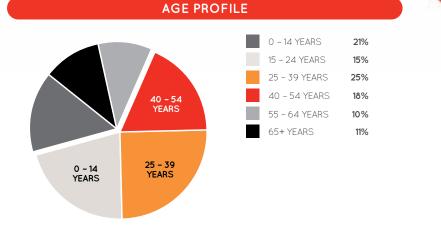

Sunnybank Hills Shoppingtown is a subregional shopping centre located 20km south of the Brisbane CBD.

The centre officially opened in 1986 and provides eight major and mini major national brand name retailers under the one roof. The centre is renowned for its convenience, location, wide range of services and growing multicultural offer, with an abundance of free undercover parking, in an easy to access convenient one stop location.

From 2007 to now, the centre has undergone substantial improvements to enhance the shopping experience for customers.







| STORE                     | NO    | LEVEL | STORE                    | NO    | LEVEL |
|---------------------------|-------|-------|--------------------------|-------|-------|
| SUPERMARKETS              |       |       | BRISBANE CITY COUNCIL    |       |       |
| ALDI                      | 69    | 2     | BCC – Library            | 67    | 2     |
| Coles                     | M1    | 4     | FEMALE FASHION           |       |       |
| Woolworths                | 50    | 2     | Millers                  | 33    | 4     |
| DISCOUNT DEPARTMENT STORE |       |       | Rockmans                 | 34    | 4     |
| Kmart                     | M2    | 4     | FOOD - EAT IN / TAKEAWAY |       |       |
| MINI-MAJORS               |       |       | Asian King Food          | 14    | 4