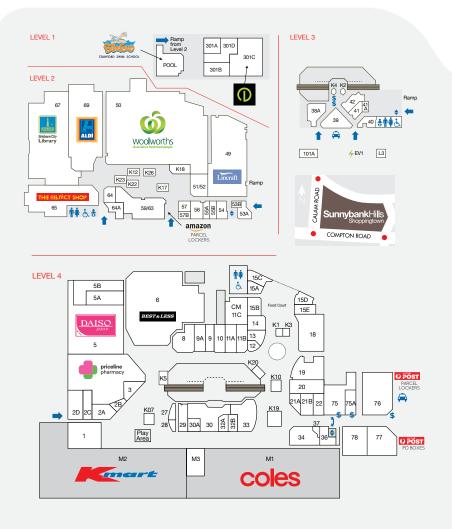

From 2007 to now, the centre has undergone substantial improvements to enhance the shopping experience for customers.

| STORE                     | NO    | LEVEL | STORE                    | NO    | LEVEL |
|---------------------------|-------|-------|--------------------------|-------|-------|
| SUPERMARKETS              |       |       | BRISBANE CITY COUNCIL    |       |       |
| ALDI                      | 69    | 2     | BCC – Library            | 67    | 2     |
| Coles                     | M1    | 4     | FEMALE FASHION           |       |       |
| Woolworths                | 50    | 2     | Millers                  | 33    | 4     |
| DISCOUNT DEPARTMENT STORE |       |       | Rockmans                 | 34    | 4     |
| Kmart                     | M2    | 4     | FOOD - EAT IN / TAKEAWAY |       |       |
| MINI-MAJORS               |       |       | Asian King Food          | 14    | 4     |
| Best & Less               | 6     | 4     | Chatime                  | K3    | 4     |
| Daiso                     | 5     | 4     | Chatterbox               | 30    | 4     |
|                           | -     |       | Jack's Café              | 15 E  | 4     |
| Lincraft                  | 49    | 2     | M Carvery                | 15 B  | 4     |
| The Reject Shop           | 65    | 2     | Moim House               | 27    | 4     |
| AUTO SERVICES             |       |       | Mr Curry                 | 15 A  | 4     |
| Royal Car Wash            | L3    | 3     | New Excellent Kitchen    | 15C   | 4     |
| mycar Tyre & Auto         | 101A  | 3     | Pork Roll                | 19    | 4     |
|                           |       | -     | Snow Witch               | K07   | 4     |
| BANKS                     |       |       | Subway                   | 11B   | 4     |
| ANZ + ATM                 | 75    | 4     | Sushi Chef K             | K22   | 2     |
| BOQ + ATM                 | 75A   | 4     | Sushi Paradise           | K1    | 4     |
| CBA + ATM                 | 76    | 4     | The Coffee Club          | K19   | 4     |
| NAB + ATM                 | 78    | 4     | The Kebab Shop           | 13    | 4     |
| ATMS                      |       |       | Walker's Doughnuts       | K2    | 2     |
| ATMx                      | ATM3  | 3     | FRESH FOOD               |       |       |
| Olliv (Cryptocurrency)    | ATM4  | 3     | K Fresh Mart             | 59/63 | 2     |
| Only (Cryptocorrency)     | A1114 | J     | New York Baguette        | 55A   | 2     |
| LIQUOR & TOBACCO          |       |       | Sunny Meats              | 54    | 2     |
| Cignall                   | 2B    | 4     | The Fruit Temple         | 52    | 2     |
| Liquorland                | M3    | 4     | The Vitamin Town         | 9A    | 4     |
|                           |       |       |                          |       |       |

f 🖸

SunnybankHills Shoppingtown

| STORE                             | NO    | LEVEL |
|-----------------------------------|-------|-------|
| NEWSAGENT & BOOKS                 |       |       |
| Sunnybank Hills Newsagency        | 18    | 4     |
| HAIR @ BEAUTY                     |       |       |
| AGIO Hair                         | 2A    | 4     |
| Footcare Haven                    | 20    | 4     |
| HC Station                        | K23   | 2     |
| Heavenly Zen                      | 10    | 4     |
| Khool Hair & Beauty               | 29    | 4     |
| Looks and Shapes                  | K26   | 2     |
| Mister Cuts Barber                | 28    | 4     |
| Natures Nails                     | 55B   | 2     |
| Price Wave Hairdressers           | 36    | 4     |
| Trans Nails                       | 30 A  | 4     |
|                                   | 00/1  |       |
| JEWELLERY                         | 0     |       |
| Prince Jewellers                  | 9     | 4     |
| Prouds The Jewellers              | 8     | 4     |
| MISCELLANEOUS                     |       |       |
| EB Games                          | 11A   | 4     |
| Game Republic Cyber Game Cafe     | 301B  | 1     |
| Game Republic Karaoke             |       |       |
| Entertainment Centre              | 301D  | 1     |
| MOBILE PHONES                     |       |       |
| Mobile Connect                    | 21A   | 4     |
| Mobile Solutions                  | ×10   | 4     |
| Optus                             | 32B   | 4     |
| Phone Story                       | 37    | 4     |
| Vodafone                          | 32A   | 4     |
|                                   | JZA   | 4     |
| OPTICAL                           |       |       |
| The Optical Superstore            | 3     | 4     |
| Tony Collivas Optometrist         | 64    | 2     |
| PHARMACY & MEDICAL                |       |       |
| Bay Audio                         | 21B   | 4     |
| GP Plus Medical Centre            | 5A    | 4     |
| HAPI Physiotherapy                | 41A   | 4     |
| Mater Pathology                   | 2D    | 4     |
| My Clinic                         | 64A   | 2     |
| Priceline Pharmacy                | 4     | 4     |
| Richard Marsden Dental Practice   | 2C    | 4     |
| Smile Bright Dental               | 1B/1C | 4     |
| Sunnybank Hills Family Practice   | 2D    | 4     |
| 5                                 | 20    | 4     |
| SERVICES                          |       |       |
| Australia Post                    | 77    | 4     |
| Centre Management                 | 11C   | 4     |
| Elanga (EV CHarging Station)      | EV1   | 3     |
| Eunica Tax Agent & Accountant     | 53B   | 2     |
| First Copy                        | 57B   | 2     |
| H&R Block                         | 57A   | 2     |
| Mister Minit                      | K4    | 3     |
| Mymuch Computer Solutions         | 40    | 3     |
| REMOX Remittances and             |       |       |
| Money Exchange                    | K20   | 4     |
| SPORTS & LEISURE                  |       |       |
| Club Lime                         | 301C  | 1     |
| Queensland Dance Centre           | 301A  | 1     |
|                                   | 41    | 3     |
|                                   | Pool  | 1     |
| Stanford Swim School              | 1 001 |       |
| Stanford Swim School TRAVEL AGENT | 1001  |       |