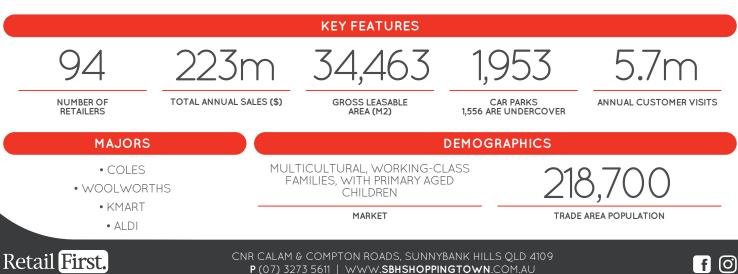

Sunnybank Hills Shoppingtown is a subregional shopping centre located 20km south of the Brisbane CBD.

The centre officially opened in 1986 and provides eight major and mini major national brand name retailers under the one roof. The centre is renowned for its convenience, location, wide range of services and growing multicultural offer, with an abundance of free undercover parking, in an easy to access convenient one stop location.