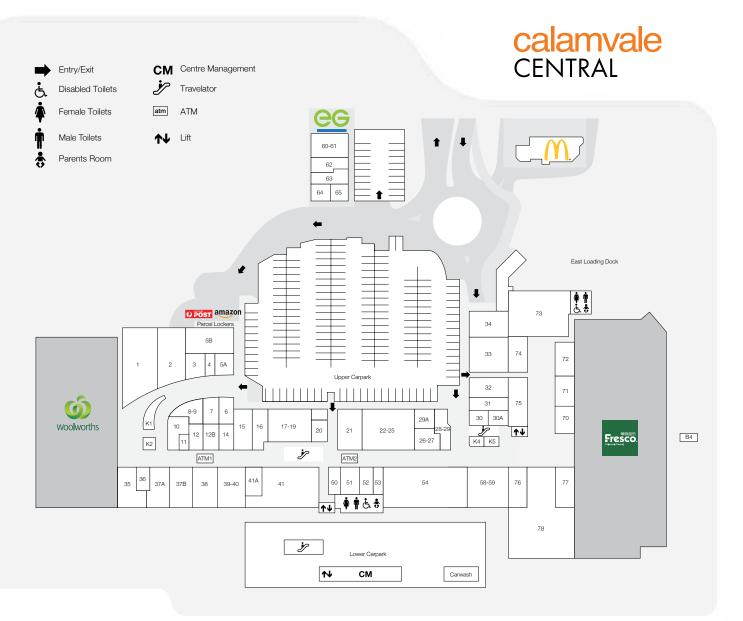

### **MAJORS**

• WOOLWORTHS

• FRESCO ASIAN SUPERMARKET

YOUNG FAMILIES, ASIAN MARKET CONVENIENCE SHOPPERS

198,292

| STORE                                | STORE NO. | STORE                        | STORE NO.   | STORE S                   | TORE NO. | STORE ST                       | ORE NO.  |
|--------------------------------------|-----------|------------------------------|-------------|---------------------------|----------|--------------------------------|----------|
| MAJORS                               |           | Ispa Kebabs                  | 62          | PHARMACY                  |          | MEDICAL                        |          |
| Fresco                               |           | Kangtea                      | 29A         | Priceline Pharmacy        | 1        | Australian Dental Care Centre  | e 8/9    |
| Woolworths                           |           | L'Oasis Café and Restaurar   |             | HAIR & BEAUTY             |          | Calamvale Central Family Pro   | actice 1 |
| BANKS & ATMS                         |           | Love Malatang                | 71          |                           | 70.40    | i.Holics Optician & Optometris |          |
| ATMX                                 | atm       | Momo Chicken                 | 76          | Calamvale Remedial Massag |          | Optical Express                | 36       |
| St George Bank                       | 17-19     | Mountain Hot Pot             | 22-25       | CiCi Hair Studio          | 12       | Pacific Family Medical Practic | e 5B     |
| Westpac                              | 33        | Mr Tall Pork Noodles         | 77          | Elegance Barber Shop      | 14       | QML Pathology                  | 64       |
| NEWSAGENTS                           |           | Nandos                       | 60-61       | Go Cutt                   | 30 A     |                                |          |
| Newspower                            | 38        | Noodle Box                   | 65          | La Curls                  | 7        | SERVICES - GENERAL             |          |
| CENTRE SERVICES                      |           | Pho 23 Banh Mi & Rolls       | 72          | Nail Spa                  | 52       | Amazon Parcel Lockers          |          |
|                                      |           | Ru Yi Dim Sum<br>Sushi Honke | 58-59<br>75 | HOMEWARES & GIFTS         | 5        | Australia Post Parcel Lockers  | 0        |
| Centre Management<br>Parents Room    | CM        | Sushi Hub                    | 20          | Oz Souvenir               | 51       | Catch Wonderland               | 50       |
|                                      | •         | Sweet Shine                  | 28-29       | Robins Kitchen            | 35       | CellAPhone                     | 12B      |
| FOOD - EAT IN & TAKEAWAY             |           | Tasty Rice Noodles           | 20-29       |                           |          | Community Justice of the Ped   | ace 11   |
| Baskin Robbins                       | 63        | Xi'an Fusion                 | 16          | TSG Tobacco Station Group | 6        | EG Fuelco                      |          |
| Cambridge Sushi<br>Chatterbox        | 4         |                              | 10          | JEWELLERY                 |          | Funland                        | 78       |
| Cnatterbox<br>Coco Fresh Tea & Juice | 15<br>70  | FRESH FOOD                   |             | Rhia Jewellers            | 37B      | Keep Fitness                   | 54       |
| Degani                               | 21        | Butcher Sons & Co            | 3           | Ruby Jewellers            | 30       | Keep Fitness Pilates           | 53       |
| Famous Mocktails                     | 5A        | HanaroMart                   | 41          | LIOLIOR                   |          | Matchroom                      | 73       |
| Fashionable Flavors                  | 10        | Kangti Bakery                | 32          | LIQUOR                    |          | MotoDojo                       | B4       |
| Gong Cha                             | K4        | Mega Discount Fruit Marke    | t 2         | BWS                       | 37A      | Xtreme Car Wash                | Carpark  |