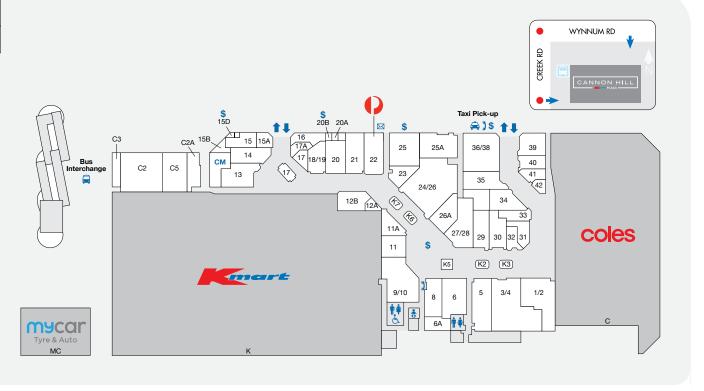

## DEMOGRAPHICS

WHITE COLLAR PROFESSIONALS, YOUNG FAMILIES, HOME OWNERS

238,090

MARKET

| STORE                    | LOCATION | STORE                      | LOCATION | STORE                   | LOCATION |
|--------------------------|----------|----------------------------|----------|-------------------------|----------|
| MAJORS                   |          | Sushi Mart                 | K5       | Specsavers              | 6        |
| Coles                    | С        | Zarraffa's Coffee          | C6       | Top Health Doctors      | 1/2      |
| Kmart                    | K        | FOOD - FRESH               |          | ENTERTAINMENT           |          |
| mycar Tyre & Auto        | MC       | Bakers Delight             | 33       | EB Games                | 34       |
| BANKING FACILITIES       |          | The Banh Mi House          | 15       | HOUSEHOLD & ELECTRICAL  |          |
| ANZ ATM                  | 20 A     | The Cheesecake Shop        | C2A      | Choice Discounts        | 3/4      |
| BOQ                      | 21       | · ·                        | CZA      | Go Dollars              | 9/10     |
| BOQ ATM                  | 20B      | FOOTWEAR                   |          | Uneeek Gifts            | 9/10     |
| CommBank + ATM           | 25       | Spendless Shoes            | 13       |                         | 11       |
| Precinct ATM             | 15D      | HAIR & BEAUTY              |          | JEWELLERY & ACCESSORIES |          |
| Suncorp Bank + ATM       | 36/38    | Beauty Stop                | 14       | Prouds The Jewellers    | 11A      |
| FASHION                  |          | Brazilian Beauty           | 16       | MISCELLANEOUS           |          |
| Millers                  | 27/28    | Clear Skincare Cannon Hill | 20       | Liquorland              | 35       |
| Petite Maison Boutique   | 17A      | Go Cutt                    | 12A      | Cannon News             | 5        |
| FOOD - EAT-IN / TAKEAWAY |          | HMB Barber                 | 40       | SERVICES                |          |
| @ Beans                  | 39       | Magic Brow Bar             | K7       | Australia Post          | 22       |
| Coco Bliss               | 15B      | ProfessioNail              | 30       | BlueFone                | K6       |
| Gloria Jean's            | 17       | S+SHair.Beauty             | 26A      | Cash Converters         | 25A      |
| Grill'd                  | C2       | Stefan                     | 18/19    | Freechoice              | 42       |
| Нарру Кевав              | 15A      |                            | 10/17    | Lee Massage             | 23       |
| Little Red Dumpling      | C8       | HEALTH & OPTICAL           |          | Mister Minit            | K3       |
| Lunchtyme                | 41       | Chemist Warehouse          | 24/26    | Siam Spa                | 32       |
| Subway                   | C3       | My Dentist                 | 8        | CENTRE MANAGEMENT       |          |
| Sushi Edo                | C5       | OPSM                       | 29       | Centre Management       | CM       |