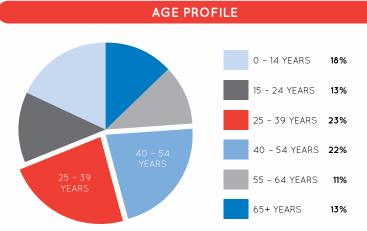

## DEMOGRAPHICS

WHITE COLLAR PROFESSIONALS, YOUNG FAMILIES, HOME OWNERS

238,090

MARKET

| STORE                    | LOCATION | STORE                      | LOCATION | STORE                   | LOCATION |
|--------------------------|----------|----------------------------|----------|-------------------------|----------|
| MAJORS                   |          | Sushi Mart                 | K5       | Specsavers              | 6        |
| Coles                    | С        | Zarraffa's Coffee          | C6       | Top Health Doctors      | 1/2      |
| Kmart                    | K        | FOOD - FRESH               |          | ENTERTAINMENT           |          |
| mycar Tyre & Auto        | MC       | Bakers Delight             | 33       | EB Games                | 34       |
| BANKING FACILITIES       |          | The Banh Mi House          | 15       | HOUSEHOLD & ELECTRICAL  |          |
| ANZ ATM                  | 20 A     | The Cheesecake Shop        | C2A      | Choice Discounts        | 3/4      |
| BOQ                      | 21       | · ·                        | CZA      | Go Dollars              | 9/10     |
| BOQ ATM                  | 20B      | FOOTWEAR                   |          | Uneeek Gifts            | 9/10     |
| CommBank + ATM           | 25       | Spendless Shoes            | 13       |                         | 11       |
| Precinct ATM             | 15D      | HAIR & BEAUTY              |          | JEWELLERY & ACCESSORIES |          |
| Suncorp Bank + ATM       | 36/38    | Beauty Stop                | 14       | Prouds The Jewellers    | 11A      |
| FASHION                  |          | Brazilian Beauty           | 16       | MISCELLANEOUS           |          |
| Millers                  | 27/28    | Clear Skincare Cannon Hill | 20       | Liquorland              | 35       |
| Petite Maison Boutique   | 17A      | Go Cutt                    | 12A      | Cannon News             | 5        |
| FOOD - EAT-IN / TAKEAWAY |          | HMB Barber                 | 40       | SERVICES                |          |
| @ Beans                  | 39       | Magic Brow Bar             | K7       | Australia Post          | 22       |
| Coco Bliss               | 15B      | ProfessioNail              | 30       | BlueFone                | K6       |
| Gloria Jean's            | 17       | S+SHair.Beauty             | 26A      | Cash Converters         | 25A      |
| Grill'd                  | C2       | Stefan                     | 18/19    | Freechoice              | 42       |
| Нарру Кевав              | 15A      |                            | 10/17    | Lee Massage             | 23       |
| Little Red Dumpling      | C8       | HEALTH & OPTICAL           |          | Mister Minit            | K3       |
| Lunchtyme                | 41       | Chemist Warehouse          | 24/26    | Siam Spa                | 32       |
| Subway                   | C3       | My Dentist                 | 8        | CENTRE MANAGEMENT       |          |
| Sushi Edo                | C5       | OPSM                       | 29       | Centre Management       | CM       |