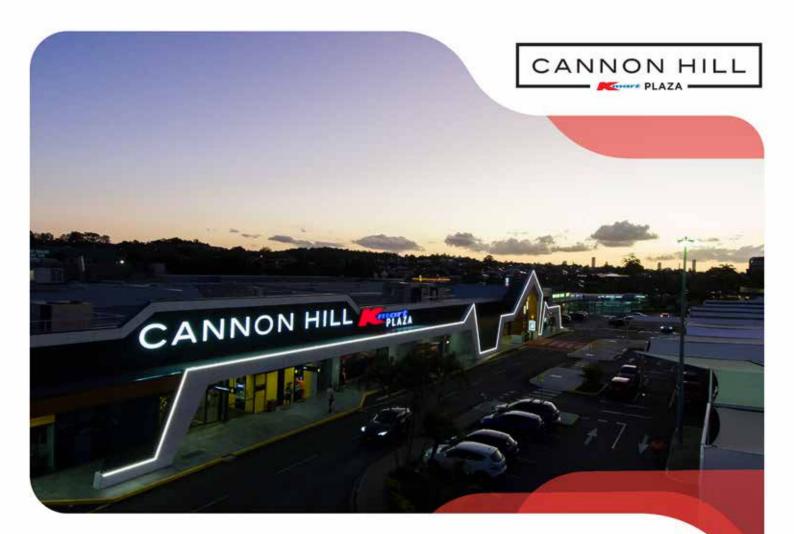

Cannon Hill Kmart Plaza is a subregional centre located approx. 15 minutes from the CBD. It opened in 1973 and underwent a major refurbishment in 1989, with a number of minor refurbishments since. The centre is a one level, fully enclosed and air-conditioned mall with access via two major arterial roads. The centre also boasts ample open air and shaded parking.