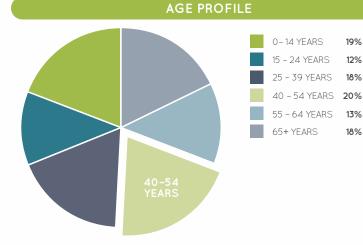

TRADE AREA POPULATION

19%

12%

18%

18%

MAJORS

WHITE COLLAR, TRADES MIDDLE-INCOME, YOUNG FAMILIES

MARKET