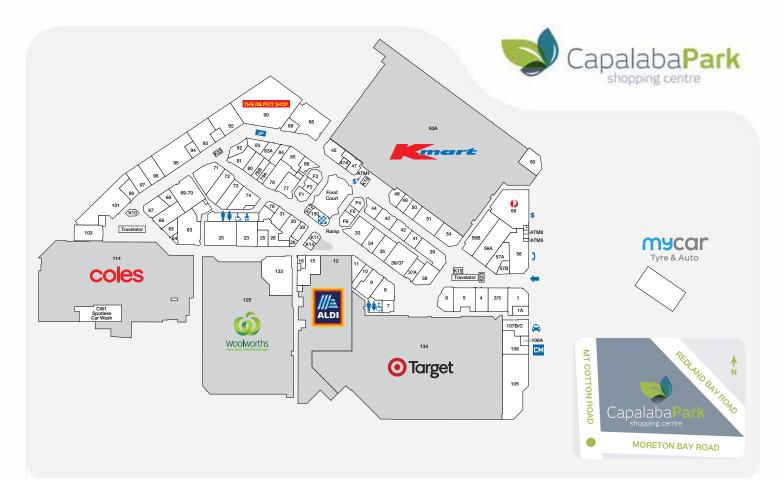

CNR MT COTTON ROAD & REDLAND BAY ROAD CAPALABA QUEENSLAND 4157 P(07) 3390 2033 | CAPALABAPARK@RETAILFIRST.COM.AU | WWW.CAPALABAPARK.COM.AU

| STORE                                                                                                                                                                                                                                                                                                              | STORE NO.                                                                                                                          | STORE                                                                                                                                                                                                                                                                                               |
|--------------------------------------------------------------------------------------------------------------------------------------------------------------------------------------------------------------------------------------------------------------------------------------------------------------------|------------------------------------------------------------------------------------------------------------------------------------|-----------------------------------------------------------------------------------------------------------------------------------------------------------------------------------------------------------------------------------------------------------------------------------------------------|
| MAJOR RETAILER<br>Aldi<br>Coles<br>Kmart<br>The Reject Shop<br>Target<br>Woolworths<br>ATMS<br>ATMS<br>ATMS<br>ATMX<br>Heritage Bank<br>BANKS & FINANC<br>Heritage Bank<br>Suncorp Bank<br>Travelex Foreign E<br>ELECTRONICS, G<br>MUSIC<br>EB Games<br>Games World<br>JSL Tech<br>FOOD (EAT-IN, T.<br>Boost Juice | LS<br>12<br>114<br>63A<br>90<br>134<br>125<br>ATM1<br>ATM5<br>ATM8<br>CIAL<br>15<br>58<br>xchange K15<br>SAMES &<br>81<br>74<br>98 | Shingle<br>Sizzling<br>Sushi Lir<br>Sushi Sc<br>Tang Cf<br>The Cof<br>Van Dou<br>Zarraffa<br>FOOD (<br>BWS<br>Liquorla<br>The Free<br>& The Free<br>& The Free<br>& The Free<br>& The Free<br>& The Free<br>& The Athl<br>Williams<br><b>HAIRDR</b><br>B&G Cut<br>Beauty S<br>Bellezza<br>Ello Bact |
| Carpe Diem Cafe<br>Donut King<br>Green Double Deck<br>KFC<br>Muffin Break<br>Ottoman Kebabs<br>Park Carvery                                                                                                                                                                                                        | K11<br>47A<br>47<br>47<br>F1<br>F2<br>F4                                                                                           | Just Cut<br>KK Quic<br>Luv My N<br>Precisior<br>S&S Haii<br>Simetics<br>& Laser                                                                                                                                                                                                                     |

| _      |                      |   |
|--------|----------------------|---|
|        | Shingle Inn          |   |
| 2      | Sizzling Wok         |   |
| 4      | Sushi Line Japanese  |   |
| A      | Sushi Soku           |   |
| C      | Tang Cha             | ł |
| 4      | The Coffee Club      |   |
| 5      | Van Dough            |   |
|        | Zarraffa's Coffee    | ł |
| 11     | FOOD (FRESH)         |   |
| 5      | BWS                  |   |
| 8      | Liquorland           |   |
| -      | The Freshionals      |   |
| 5      | & The Fusion Butcher |   |
|        | FOOTWEAR             |   |
| 8<br>5 | Mathers              |   |
| 5      | Spend-less Shoes     |   |
|        | The Athlete's Foot   |   |
| 51     | Williams The Shoemen |   |
| 4      | HAIRDRESSING & BEAUT | Y |
| 4<br>8 | B&G Cuts             |   |
| 0      | Beauty Stop          |   |
| _      | Bellezza Brow Bar    | k |
| 2      | Ella Baché           |   |
| 11     | Just Cuts            |   |
| A<br>- | KK Quick Cut         |   |
| 3      | Luv My Nails         |   |
| 7      | Precision Barbershop |   |
| 1      | S&S Hair & Beauty    |   |
| 2      | Simetics Beauty      |   |
| 4      | & Laser Clinic       |   |

STORE NO.

| NO. | STORE S                             | STORE NO.                               | STORE       |
|-----|-------------------------------------|-----------------------------------------|-------------|
| 26  | Stefan                              | 31                                      | JEWELLI     |
| F6  | T Nails                             | 79B                                     | ACCESS      |
| F5  | Wax'd                               | 80                                      | Angus & C   |
| 25  | HEALTH & OPTICA                     | L                                       | Bevilles    |
| K14 | Bay Audio                           | 65                                      |             |
| 1   | Bloom Hearing                       | 94                                      | Lovisa      |
| 67  | Capalaba Park Dent                  | al 107B/C                               | Pandora     |
| K10 | Chempro Pharmacy                    | 95                                      | Strandba    |
|     | Chemist Warehouse                   | e 105                                   | Wallace B   |
| 103 | Laubman and Pank                    | 30                                      | FASHION     |
| 23  | Massage Philosophy                  | 49                                      |             |
|     | Massage Suwen                       | 79A                                     | Ally Fashio |
| 20  | Medical Centre                      |                                         | Bras 'n Th  |
|     | Top Health Doctors                  | 69-70                                   | Cotton Or   |
| 5   | OPSM                                | 43                                      | Katies      |
| 54  | Optical Superstore                  | 83A                                     | Manfred E   |
| 38  | Orion Massage                       | 89                                      | Millers     |
| 35  | Oscar Wylee                         | 45                                      |             |
| Y   | Specsavers &<br>Specsavers Audioloc | yu 92                                   | Noni B      |
| 44  |                                     | ,,,,,,,,,,,,,,,,,,,,,,,,,,,,,,,,,,,,,,, | Rockman     |
| 96  | HOMEWARES & G                       |                                         | Rockwear    |
| K35 | Dish N That                         | 93<br>37A                               | Sussan      |
| 4   | Dusk                                |                                         | Suzanne (   |
| 68  | Free Choice Tobacc<br>Go Dollars    | onist 50<br>101                         | Taking Sh   |
| 16  | Purple Fig Tree                     | 42                                      | -           |
| 84  | Redlands Florist                    | 42<br>76                                | FASHION     |
| 86  | Robins Kitchen                      | 70<br>66                                | AXL+CO      |
| 73  | Rugs 4 Less & Home                  |                                         | Connor      |
| 82  | Skinny's                            | 3001 /1<br>7                            | Lowes       |
| 02  | UNITING S                           | /                                       | 201103      |

-----

| STORE            | STORE NO. |  |
|------------------|-----------|--|
| JEWELLERY &      |           |  |
| ACCESSORIES      |           |  |
| Angus & Coote    | 6         |  |
| Bevilles         | 48        |  |
| Lovisa           | 41        |  |
| Pandora          | 11        |  |
| Strandbags       | 83        |  |
| Wallace Bishop   | 8         |  |
| FASHION LADIES   |           |  |
| Ally Fashion     | 72        |  |
| Bras 'n Things   | 77        |  |
| Cotton On        | 88        |  |
| Katies           | 56B       |  |
| Manfred Boutique | 10        |  |
| Millers          | 56A       |  |
| Noni B           | 34        |  |
| Rockmans         | 2/3       |  |
| Rockwear         | 9         |  |
| Sussan           | 33        |  |
| Suzanne Grae     | 57A       |  |
| Taking Shape     | 39        |  |
| FASHION MENS     |           |  |
| AXL+CO           | 51        |  |
| Connor           | 36/37     |  |
| Lowes            | 63        |  |
|                  |           |  |

| STORE S                      | STORE NO.            |  |  |  |
|------------------------------|----------------------|--|--|--|
| FASHION MIXED                |                      |  |  |  |
| Just Jeans                   | 78                   |  |  |  |
| NEWSAGENTS & BOOKS           |                      |  |  |  |
| Capalaba Park<br>Nextra News | 133                  |  |  |  |
| MOBILE PHONES                |                      |  |  |  |
| Mobile Experts               | K16                  |  |  |  |
| PTC Mobile Accessor          | ries 28              |  |  |  |
| Vodafone                     | 57B                  |  |  |  |
| PHOTOGRAPHY &                | PRINTING             |  |  |  |
| Developing Moment            | s 85                 |  |  |  |
| SERVICES                     |                      |  |  |  |
| Australia Post               | 59                   |  |  |  |
| H&R Block                    | 1A                   |  |  |  |
| Heel & Sole Man              | 64                   |  |  |  |
| Mister Minit                 | K20                  |  |  |  |
| RACQ (Bank)                  | 97                   |  |  |  |
| Spotless Car Washir          | ng CW1               |  |  |  |
| TRAVEL                       |                      |  |  |  |
| Flight Centre                | 29                   |  |  |  |
| GENERAL/OTHER                |                      |  |  |  |
| Centre Managemen             | t 106                |  |  |  |
| MLA Office                   | 60                   |  |  |  |
| mycar Tyre & Auto            | External<br>Building |  |  |  |
| Queensland Police B          | eat 150              |  |  |  |
|                              |                      |  |  |  |